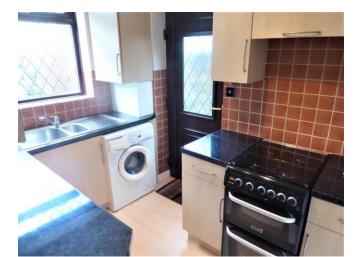

#### GENERAL DESCRIPTION

A modern built three bedroom detached house situated on a sought after street in the popular location of Pudsey. Will be of particular interest to professionals / families seeking accommodation which benefits from: Spacious through living area, gas central heating; double glazing; modern white bathroom; garage with power and light, patio gardens. Briefly comprises: entrance hall; living room; kitchen, staircase and landing; double bedroom one; double bedroom two, bedroom three; bathroom. Offers good commuting access to both Leeds and Bradford and an early inspection is recommended to appreciate the location and style of the accommodation on offer. No chain. Please note the property is currently tenanted

#### ROOM MEASUREMENTS

ENTRANCE HALL 7' 6" x 3' 11" (2.29m x 1.19m)
LIVING ROOM 24' 3" x 12' 5" (7.39m x 3.78m)
KITCHEN 9' 6" x 7' 2" (2.9m x 2.18m)
STAIRCASE & LANDING 9' 6" x 6' 2" (2.9m x 1.88m)
DOUBLE BEDROOM 1 12' 9" x 9' 2" (3.89m x 2.79m) max
into Robes