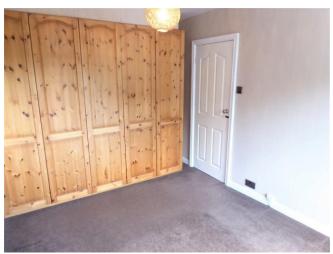

#### ROOM MEASUREMENTS

ENTRANCE HALL 7' 6" x 3' 11" (2.29m x 1.19m)
LIVING ROOM 24' 3" x 12' 5" (7.39m x 3.78m)
KITCHEN 9' 6" x 7' 2" (2.9m x 2.18m)
STAIRCASE & LANDING 9' 6" x 6' 2" (2.9m x 1.88m)
DOUBLE BEDROOM 1 12' 9" x 9' 2" (3.89m x 2.79m) max
into Robes

**DOUBLE BEDROOM 2** 11' 1" x 9' 2" (3.38m x 2.79m) max **BEDROOM 3** 7' 10" x 6' 2" (2.39m x 1.88m) **BATHROOM** 6' 2" x 6' 2" (1.88m x 1.88m) max

**OPENING HOURS** 