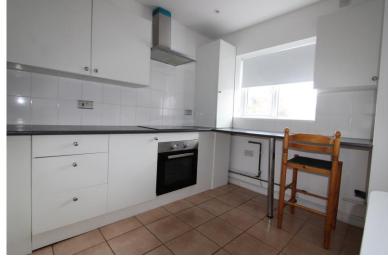

The modern kitchen is equipped with a range of base and eye-level units and a stainless-steel sink. Enjoy the view from the uPVC double glazed window.