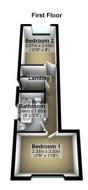

## First Floor:

carpet and door to

Upstairs, discover two well-proportioned bedrooms:

**Bedroom 1** (3.50m x 2.33m/ 11'6" x 7'8"): Situated at the front with a uPVC double glazed window, radiator, and fitted carpet.

**Bedroom 2** (3.27m x 2.43mplus 0.29m x 0.29m / 10'9" x 8' plus 0'11" x 0'11"):

Featuring fitted carpet, radiator, and ample space.

## **Bathroom**

The family bathroom is equipped with a three-piece suite comprising a bath with shower over, wash hand basin, and low-level WC. A uPVC double glazed window ensures ample ventilation and natural light.