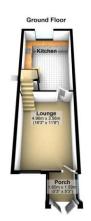

**Ground Floor**: Step into the inviting porch leading to

**Lounge** (4.96m x 3.56m/ 16'3" x 11'8")
The lounge features a large uPVC double glazed window, filling the space with natural light, fitted

**Kitchen** (5.18m x 3.56m/ 17' x 11'8")

The modern kitchen is equipped with a range of base and eye-level units and a stainless-steel sink. Enjoy the view from the uPVC double glazed window.