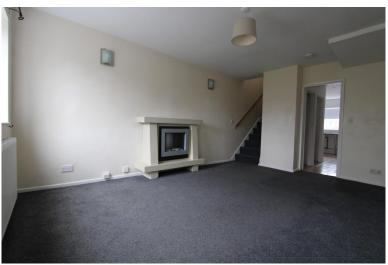

**Ground Floor**: Step into the inviting porch leading to

**Lounge** (4.96m x 3.56m/ 16'3" x 11'8")
The lounge features a large uPVC double glazed window, filling the space with natural light, fitted

**Kitchen** (5.18m x 3.56m/ 17' x 11'8")