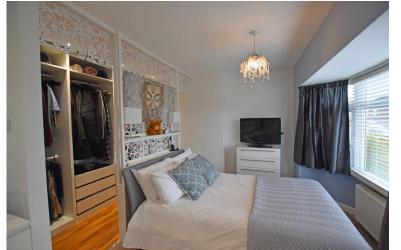

# **Property Description**

The property when briefly described comprises, entrance hall, bay fronted lounge, rear facing open plan kitchen diner, master suite to the front open to the third bedroom creating a lovely dressing area, rear facing further double bedroom, four-piece bathroom suite, boarded loft room, enclosed rear garden with timber summer house, and generous off-street parking to the front.

### **FIRST FLOOR**

LANDING

MASTER BEDROOM 14' 10" x 11' (4.52m x 3.35m)

BEDROOM 3/DRESSING ROOM 8' 4" x 7' 5" (2.54m x 2.26m)

BEDROOM 10' 5" x 9' 6" (3.18m x 2.9m)

**BATHROOM** 