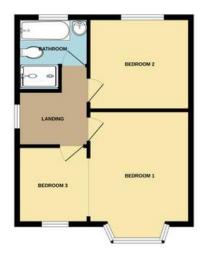

## 18 The Close, Newby, Scarborough, YO12 6EG

GROUND FLOOR 393 sq.ft. (36.5 sq.m.) approx. 1ST FLOOR 402 sq.ft. (37.3 sq.m.) approx. 2ND FLOOR 240 sq.ft. (22.3 sq.m.) approx.

TOTAL FLOOR AREA: 1035 sq.ft. (96.1 sq.m.) approx.

### **FIRST FLOOR**

LANDING

MASTER BEDROOM 14' 10" x 11' (4.52m x 3.35m)

BEDROOM 3/DRESSING ROOM 8' 4" x 7' 5" (2.54m x 2.26m)

BEDROOM 10' 5" x 9' 6" (3.18m x 2.9m)

**BATHROOM** 