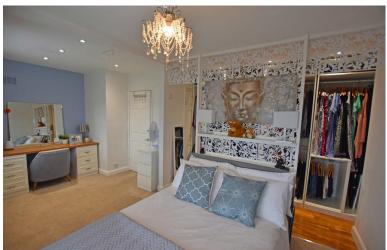

# **Property Description**

The property when briefly described comprises, entrance hall, bay fronted lounge, rear facing open plan kitchen diner, master suite to the front open to the third bedroom creating a lovely dressing area, rear facing further double bedroom, four-piece bathroom suite, boarded loft room, enclosed rear garden with timber summer house, and generous off-street parking to the front.

### **FIRST FLOOR**

LANDING

MASTER BEDROOM 14' 10" x 11' (4.52m x 3.35m)

BEDROOM 3/DRESSING ROOM 8' 4" x 7' 5" (2.54m x 2.26m)

BEDROOM 10' 5" x 9' 6" (3.18m x 2.9m)

**BATHROOM** 