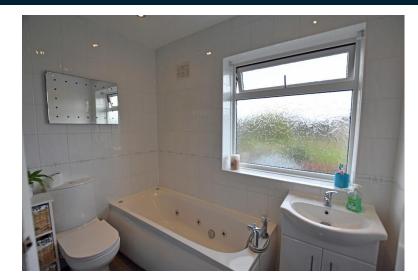

# **Property Description**

The property when briefly described comprises, entrance hall, bay fronted lounge, rear facing open plan kitchen diner, master suite to the front open to the third bedroom creating a lovely dressing area, rear facing further double bedroom, four-piece bathroom suite, boarded loft room, enclosed rear garden with timber summer house, and generous off-street parking to the front.

### **FIRST FLOOR**

LANDING

MASTER BEDROOM 14' 10" x 11' (4.52m x 3.35m)

BEDROOM 3/DRESSING ROOM 8' 4" x 7' 5" (2.54m x 2.26m)

BEDROOM 10' 5" x 9' 6" (3.18m x 2.9m)

**BATHROOM** 