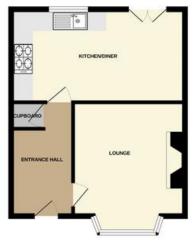

## 18 The Close, Newby, Scarborough, YO12 6EG

GROUND FLOOR 393 sq.ft. (36.5 sq.m.) approx. 1ST FLOOR 402 sq.ft. (37.3 sq.m.) approx. 2ND FLOOR 240 sq.ft. (22.3 sq.m.) approx.

TOTAL FLOOR AREA: 1035 sq.ft. (96.1 sq.m.) approx.

# **GROUND FLOOR**

ENTRANCE HALL

LOUNGE 13' 3" x 11' 7" (4.04m x 3.53m)

KITCHEN/DINER 18' 8" x 9' 5" (5.69m x 2.87m)