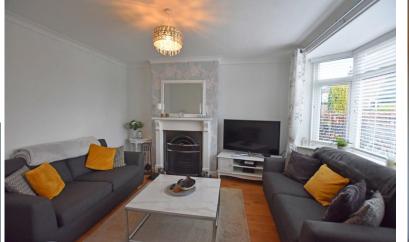

# **Property Description**

The property when briefly described comprises, entrance hall, bay fronted lounge, rear facing open plan kitchen diner, master suite to the front open to the third bedroom creating a lovely dressing area, rear facing further double bedroom, four-piece bathroom suite, boarded loft room, enclosed rear garden with timber summer house, and generous off-street parking to the front.

# **GROUND FLOOR**

ENTRANCE HALL

LOUNGE 13' 3" x 11' 7" (4.04m x 3.53m)

KITCHEN/DINER 18' 8" x 9' 5" (5.69m x 2.87m)