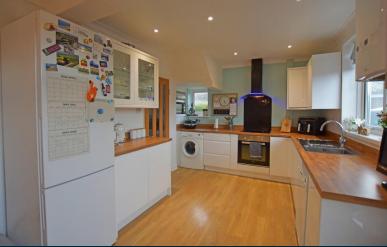

# **Property Description**

The property when briefly described comprises, entrance hall, bay fronted lounge, rear facing open plan kitchen diner, master suite to the front open to the third bedroom creating a lovely dressing area, rear facing further double bedroom, four-piece bathroom suite, boarded loft room, enclosed rear garden with timber summer house, and generous off-street parking to the front.

# **GROUND FLOOR**

ENTRANCE HALL

LOUNGE 13' 3" x 11' 7" (4.04m x 3.53m)

KITCHEN/DINER 18' 8" x 9' 5" (5.69m x 2.87m)