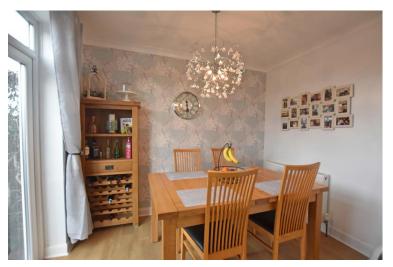

# **GROUND FLOOR**

ENTRANCE HALL

LOUNGE 13' 3" x 11' 7" (4.04m x 3.53m)

KITCHEN/DINER 18' 8" x 9' 5" (5.69m x 2.87m)