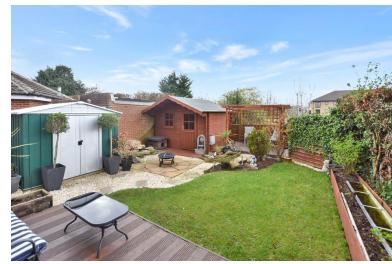

# **Property Description**

The property when briefly described comprises, entrance hall, bay fronted lounge, rear facing open plan kitchen diner, master suite to the front open to the third bedroom creating a lovely dressing area, rear facing further double bedroom, four-piece bathroom suite, boarded loft room, enclosed rear garden with timber summer house, and generous off-street parking to the front.

# **OUTSIDE**

GARDENS

SUMMER HOUSE

**PARKING**