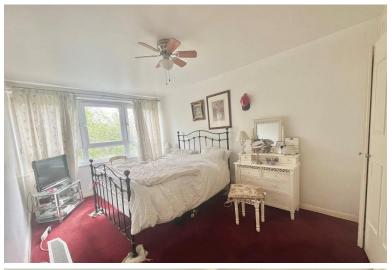

#### Bedroom 1; 5.1m x 3m

Large master bedroom with large window overlooking Haynes Park offers built in wardrobe, lovely thick carpet, neutral decor, ceiling fan light, electric radiator

## Bedroom 2; 3.7m x 3m

Another very good size double bedroom with neutral decor, built in wardrobes, fan ceiling lighting, carpet flooring, electric radiator