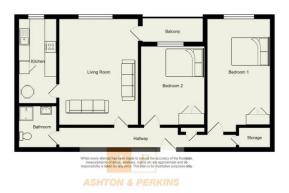

Security entry system leads into development with lifts either end. Access to 3rd floor and flat location.

Front door leads into a large hallway with laminate flooring, neutral decor and access to......

#### Living room; 4.8m x 3.8m

A good size family room with large window overlooking Haynes Park and access to balcony. Space for living and dining furniture, laminate flooring, electric radiators, neutral decor, fan ceiling lighting

#### Kitchen; 4m x 2.1m

Wall and base units with rolltop worksurface and stainless steel sink in set. Electric oven and hob with extractor over, walls part tiled and remainder white emulsion, laminate flooring, ceiling lighting, cupboard housing water cylinder.

#### Bedroom 1; 5.1m x 3m

Large master bedroom with large window overlooking Haynes Park offers built in wardrobe, lovely thick carpet, neutral decor, ceiling fan light, electric radiator

## Bedroom 2; 3.7m x 3m

Another very good size double bedroom with neutral decor, built in wardrobes, fan ceiling lighting, carpet flooring, electric radiator

### Bathroom;

Fully tiled bathroom with border and feature tiles provides a quadrant shower enclosure and triton electric shower, matching floor tiles, wash hand basin and matching low level w/c

#### Balcony;

Accessed via the living room, the large balcony offers space for lounging furniture and views of Haynes Park

Council tax - B EPC - ordered Lease 84 years remaining Ground rent £10 per annum Service charge approx £2400 per annum