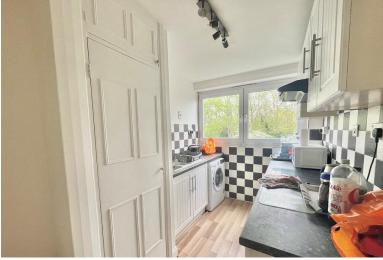

#### Kitchen; 4m x 2.1m

Wall and base units with rolltop worksurface and stainless steel sink in set. Electric oven and hob with extractor over, walls part tiled and remainder white emulsion, laminate flooring, ceiling lighting, cupboard housing water cylinder.