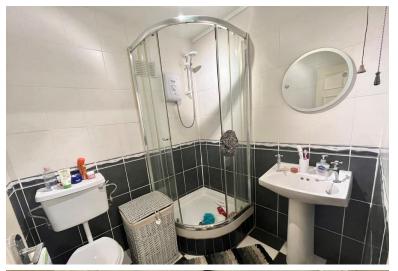

### Bathroom;

Fully tiled bathroom with border and feature tiles provides a quadrant shower enclosure and triton electric shower, matching floor tiles, wash hand basin and matching low level w/c