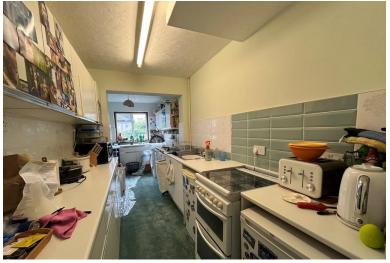

Kitchen / Diner; L shaped 6.1m deep x 5.1m across rear. Incorporating the extension of the property the kitchen diner offers ample space for wall and base units plus white goods, whilst also offering a good size dining area. The potential to develop the space into a large family room or create a ground floor w/c is there, proving the ground