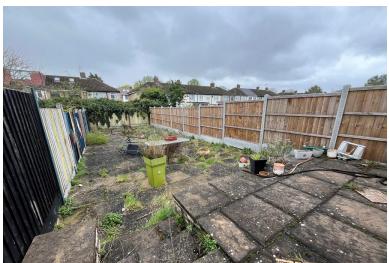

# Garden;

Approx 55ft long and paved with wood panelled fence to either side, outdoor electric sockets and water tap.

Council tax band - C EPC - ordered

%epcGraph\_c\_1\_304%