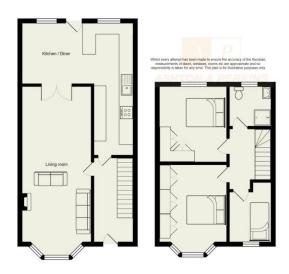

# Living room; 8m x 3.2m

A large through lounge with brick feature fireplace and bay window to front, ample space for living and dining furniture. Carpeted flooring, textured walls and ceiling, radiator, ceiling lighting and internal french doors through to dining area.

Kitchen / Diner; L shaped 6.1m deep x 5.1m across rear. Incorporating the extension of the property the kitchen diner offers ample space for wall and base units plus white goods, whilst also offering a good size dining area. The potential to develop the space into a large family room or create a ground floor w/c is there, proving the ground

## Bedroom 1; 4.2m x 3.1m

Very good size double bedroom with double glazed bay window to front. A built in wardrobe unit provide ample storage, plus carpeted flooring, radiator, ceiling lighting

### Bedroom 2; 3.3m x 3.1m

Another good size double bedroom overlooking the rear garden with built in wardrobe space, carpeted flooring, ceiling lighting and radiator

### Bedroom 3; 2.3m x 1.9m

A single bedroom positioned at the front of the house and offering built in shelving, carpeted floor, radiator, ceiling lighting

#### Bathroom;

Modern bathroom consisting of quadrant shower enclosure with mains shower, wash hand basin set in vanity unit, low level wc, ceiling lighting, carpeted flooring, obscured double glazed window to rear.