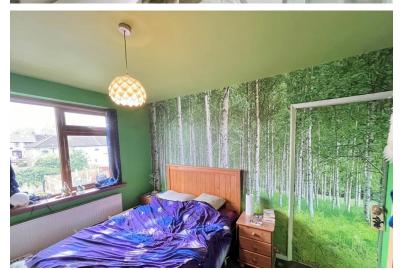

## Bedroom 1; 4.2m x 3.1m

Very good size double bedroom with double glazed bay window to front. A built in wardrobe unit provide ample storage, plus carpeted flooring, radiator, ceiling lighting

### Bedroom 2; 3.3m x 3.1m

Another good size double bedroom overlooking the rear garden with built in wardrobe space, carpeted flooring, ceiling lighting and radiator

### Bedroom 3; 2.3m x 1.9m

A single bedroom positioned at the front of the house and offering built in shelving, carpeted floor, radiator, ceiling lighting