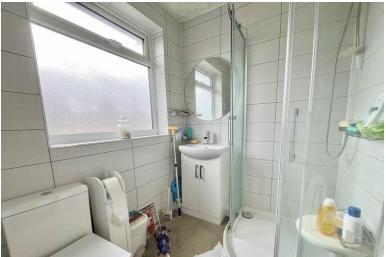

#### Bathroom;

Modern bathroom consisting of quadrant shower enclosure with mains shower, wash hand basin set in vanity unit, low level wc, ceiling lighting, carpeted flooring, obscured double glazed window to rear.