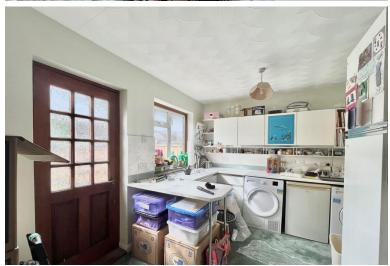

Kitchen / Diner; L shaped 6.1m deep x 5.1m across rear. Incorporating the extension of the property the kitchen diner offers ample space for wall and base units plus white goods, whilst also offering a good size dining area. The potential to develop the space into a large family room or create a ground floor w/c is there, proving the ground