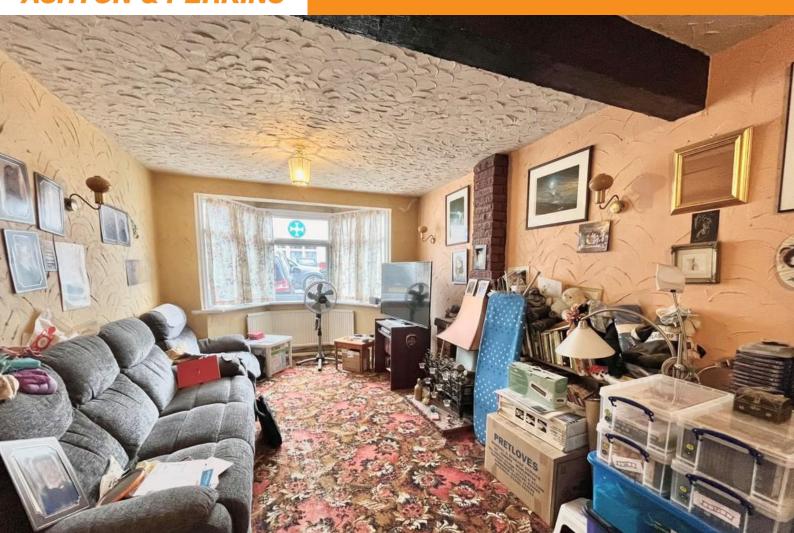

# Living room; 8m x 3.2m

A large through lounge with brick feature fireplace and bay window to front, ample space for living and dining furniture. Carpeted flooring, textured walls and ceiling, radiator, ceiling lighting and internal french doors through to dining area.