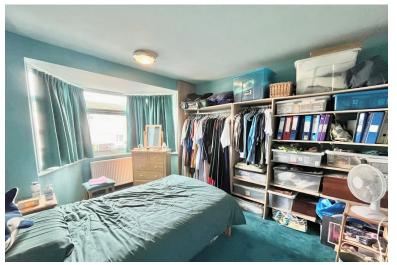

## Bedroom 1; 4.2m x 3.1m

Very good size double bedroom with double glazed bay window to front. A built in wardrobe unit provide ample storage, plus carpeted flooring, radiator, ceiling lighting