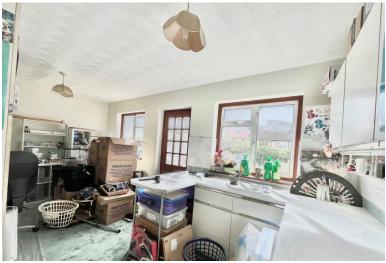

Kitchen / Diner; L shaped 6.1m deep x 5.1m across rear. Incorporating the extension of the property the kitchen diner offers ample space for wall and base units plus white goods, whilst also offering a good size dining area. The potential to develop the space into a large family room or create a ground floor w/c is there, proving the ground