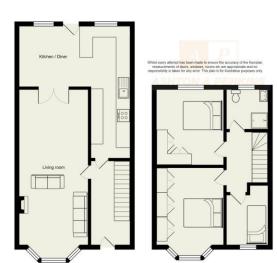

### Living room; 8m x 3.2m

A large through lounge with brick feature fireplace and bay window to front, ample space for living and dining furniture. Carpeted flooring, textured walls and ceiling, radiator, ceiling lighting and internal french doors through to dining area.

Kitchen / Diner; L shaped 6.1m deep x 5.1m across rear. Incorporating the extension of the property the kitchen diner offers ample space for wall and base units plus white goods, whilst also offering a good size dining area. The potential to develop the space into a large family room or create a ground floor w/c is there, proving the ground

floor to be a very versatile space.

Newly carpeted stairs leads to first floor landing and loft access.

## Bedroom 1; 4.2m x 3.1m

Very good size double bedroom with double glazed bay window to front. A built in wardrobe unit provide ample storage, plus carpeted flooring, radiator, ceiling lighting

#### Bedroom 2; 3.3m x 3.1m

Another good size double bedroom overlooking the rear garden with built in wardrobe space, carpeted flooring, ceiling lighting and radiator

#### Bedroom 3; 2.3m x 1.9m

A single bedroom positioned at the front of the house and offering built in shelving, carpeted floor, radiator, ceiling lighting

#### Bathroom;

Modern bathroom consisting of quadrant shower enclosure with mains shower, wash hand basin set in vanity unit, low level wc, ceiling lighting, carpeted flooring, obscured double glazed window to rear.