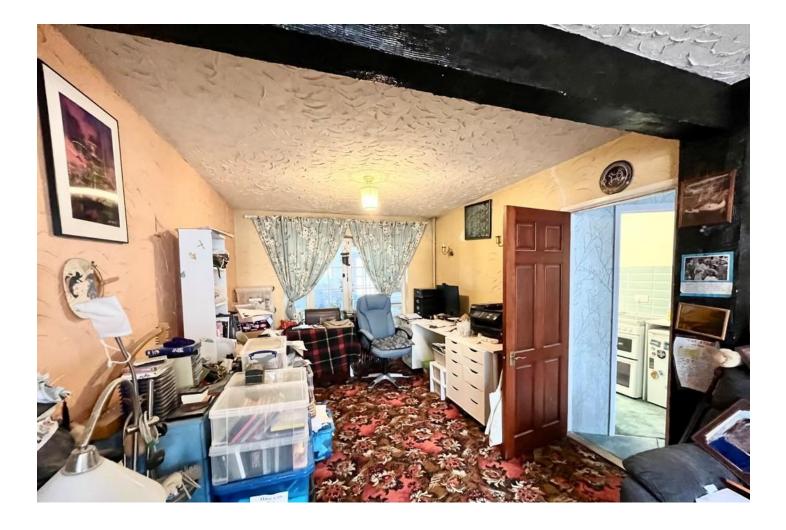

### Living room; 8m x 3.2m

A large through lounge with brick feature fireplace and bay window to front, ample space for living and dining furniture. Carpeted flooring, textured walls and ceiling, radiator, ceiling lighting and internal french doors through to dining area.

Kitchen / Diner; L shaped 6.1m deep x 5.1m across rear. Incorporating the extension of the property the kitchen diner offers ample space for wall and base units plus white goods, whilst also offering a good size dining area. The potential to develop the space into a large family room or create a ground floor w/c is there, proving the ground