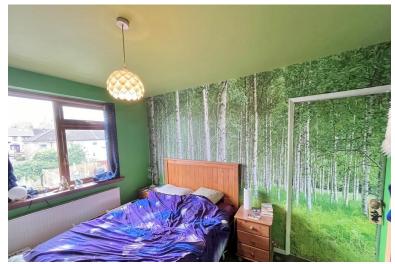

## Bedroom 1; 4.2m x 3.1m

Very good size double bedroom with double glazed bay window to front. A built in wardrobe unit provide ample storage, plus carpeted flooring, radiator, ceiling lighting

#### Bedroom 2; 3.3m x 3.1m

Another good size double bedroom overlooking the rear garden with built in wardrobe space, carpeted flooring, ceiling lighting and radiator

#### Bedroom 3; 2.3m x 1.9m

A single bedroom positioned at the front of the house and offering built in shelving, carpeted floor, radiator, ceiling lighting