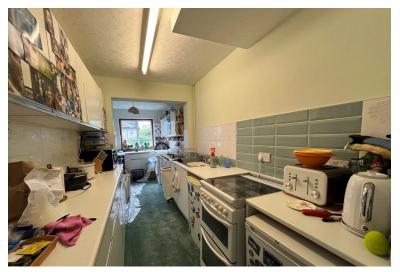

Kitchen / Diner; L shaped 6.1m deep x 5.1m across rear. Incorporating the extension of the property the kitchen diner offers ample space for wall and base units plus white goods, whilst also offering a good size dining area. The potential to develop the space into a large family room or create a ground floor w/c is there, proving the ground