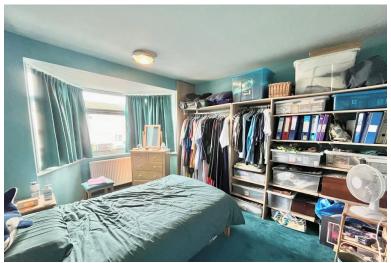

## Bedroom 1; 4.2m x 3.1m

Very good size double bedroom with double glazed bay window to front. A built in wardrobe unit provide ample storage, plus carpeted flooring, radiator, ceiling lighting