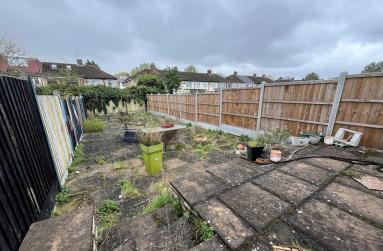

#### Garden;

Approx 55ft long and paved with wood panelled fence to either side, outdoor electric sockets and water tap.

Council tax band - C EPC - D

%epcGraph\_c\_1\_304%

60 Victoria Road, Romford, Essex, RM1 2JH www.ashtonandperkins.co.uk 01708 723700 ashtonperkins@btconnect.com Agents Note: Whilst every care has been taken to prepare these sales particulars, they are for guidance purposes only. All measurements are approximate are for general guidance purposes only and whilst every care has been taken to ensure their accuracy, they should not be relied upon and potential buyers are advised to recheck the measurements.