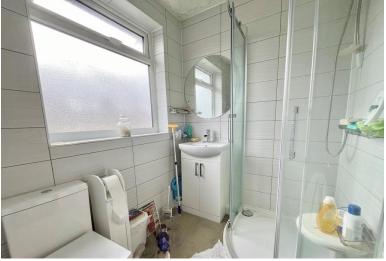

#### Bathroom;

Modern bathroom consisting of quadrant shower enclosure with mains shower, wash hand basin set in vanity unit, low level wc, ceiling lighting, carpeted flooring, obscured double glazed window to rear.