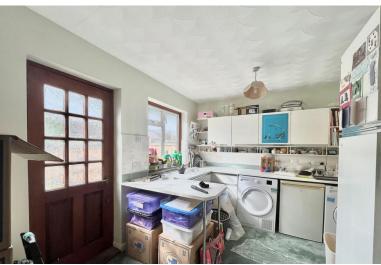

Kitchen / Diner; L shaped 6.1m deep x 5.1m across rear. Incorporating the extension of the property the kitchen diner offers ample space for wall and base units plus white goods, whilst also offering a good size dining area. The potential to develop the space into a large family room or create a ground floor w/c is there, proving the ground