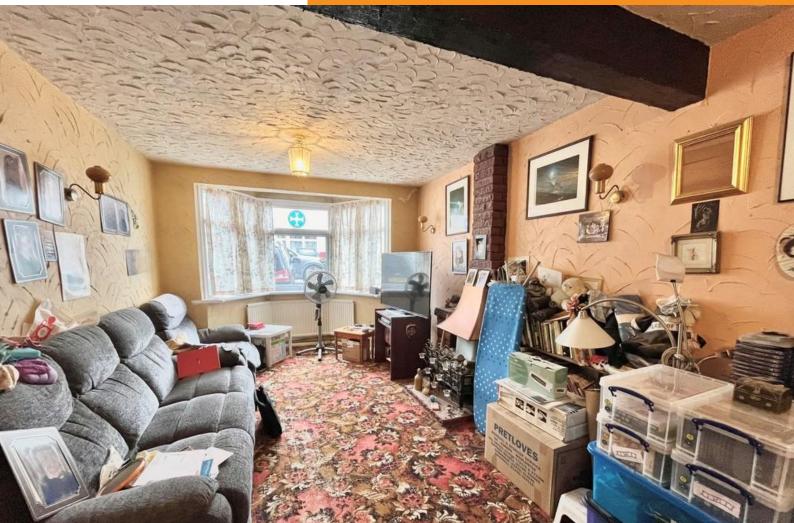

### Living room; 8m x 3.2m

A large through lounge with brick feature fireplace and bay window to front, ample space for living and dining furniture. Carpeted flooring, textured walls and ceiling, radiator, ceiling lighting and internal french doors through to dining area.