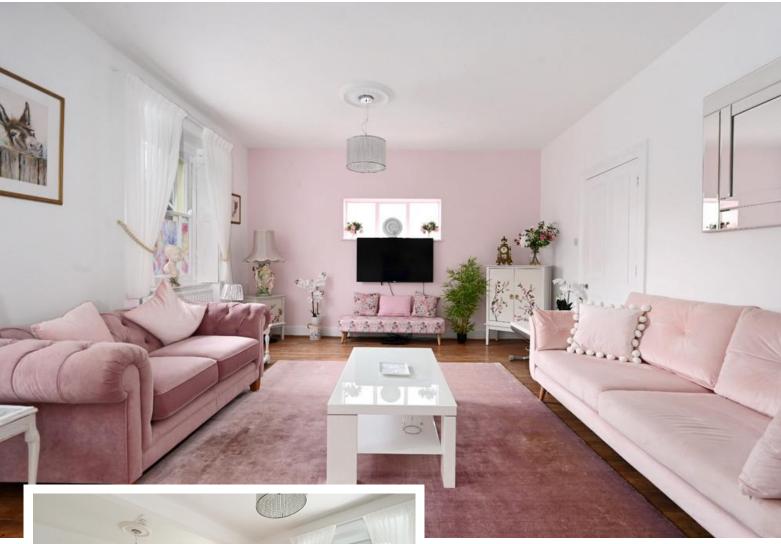

### Apartment H, Bretland House, Bretland Road, Rusthall, Tunbridge Wells, TN4 8PB

- ♦ The property benefits from having its own front door leading into an entrance vestibule with coat hanging rail, plus access to the garden.
- ◆ Attractive inner hall featuring a recently laid mosaic tiled floor and pair of Laura Ashley
- chandeliers.
- ◆ Large well-proportioned Sitting/Dining Room featuring a pair of tall sash windows both with working original shutters and decorated with a pair of brand new bespoke linen Voiles, the room enjoys a tall ceiling with pair of attractive light fittings and door to the kitchen.
- ♦ The kitchen is galley style with units fitted in 2019 providing a good range of work surfaces attractive Butler sink, comprehensive range of cupboards beneath, tiled above with matching wall mounted cupboards.
- ◆ Integrated appliances include a dishwasher, ceramic hob with electric oven beneath, built in fridge and freezer, attractive sash window, wall mounted recently installed (still under guarantee Worcester Bosch boiler).