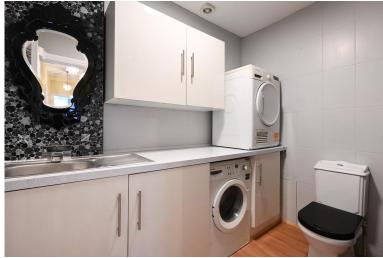

- Recently fitted utility/cloakroom, fitted worksurfaces with stainless steel sink and drainer with cupboards beneath, plumbing for washing machine, and matching wall mounted cupboard above, low level WC. (NB: This was the former bathroom and, in our view, could easily be reverted back if desired)
- Magnificent and well-proportioned main bedroom with tall ceiling original range recess and surround with tall mantlepiece with cupboards fitted on either side, sash window overlooking the private garden.
- Ensuite shower room with fitted shower cubicle, low level WC, wash basin with cupboard beneath and above, tiled surround, all recently fitted, and sash window.
- Bedroom 2 is attractively decorated with view over the garden.
- Study/Bedroom 3 with view to the front.