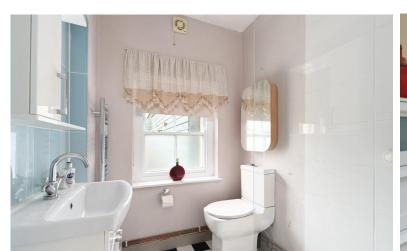

- Recently fitted utility/cloakroom, fitted worksurfaces with stainless steel sink and drainer with cupboards beneath, plumbing for washing machine, and matching wall mounted cupboard above, low level WC. (NB: This was the former bathroom and, in our view, could easily be reverted back if desired)
- Magnificent and well-proportioned main bedroom with tall ceiling original range recess and surround with tall mantlepiece with cupboards fitted on either side, sash window overlooking the private garden.
- Ensuite shower room with fitted shower cubicle, low level WC, wash basin with cupboard beneath and above, tiled surround, all recently fitted, and sash window.
- Bedroom 2 is attractively decorated with view over the garden.
- Study/Bedroom 3 with view to the front.