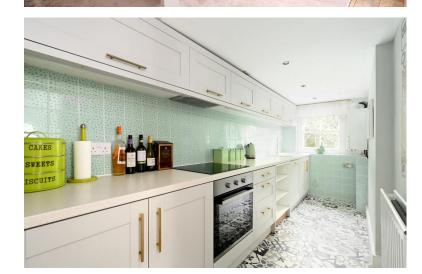

### Apartment H, Bretland House, Bretland Road, Rusthall, Tunbridge Wells, TN4 8PB

- ♦ The property benefits from having its own front door leading into an entrance vestibule with coat hanging rail, plus access to the garden.
- ◆ Attractive inner hall featuring a recently laid mosaic tiled floor and pair of Laura Ashley
- chandeliers.
- ◆ Large well-proportioned Sitting/Dining Room featuring a pair of tall sash windows both with working original shutters and decorated with a pair of brand new bespoke linen Voiles, the room enjoys a tall ceiling with pair of attractive light fittings and door to the kitchen.
- ♦ The kitchen is galley style with units fitted in 2019 providing a good range of work surfaces attractive Butler sink, comprehensive range of cupboards beneath, tiled above with matching wall mounted cupboards.
- ◆ Integrated appliances include a dishwasher, ceramic hob with electric oven beneath, built in fridge and freezer, attractive sash window, wall mounted recently installed (still under guarantee Worcester Bosch boiler).