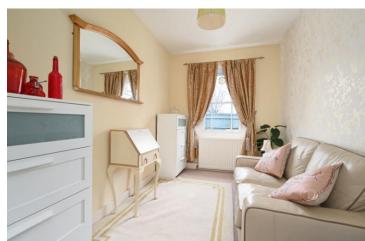

- Recently fitted utility/cloakroom, fitted worksurfaces with stainless steel sink and drainer with cupboards beneath, plumbing for washing machine, and matching wall mounted cupboard above, low level WC. (NB: This was the former bathroom and, in our view, could easily be reverted back if desired)
- Magnificent and well-proportioned main bedroom with tall ceiling original range recess and surround with tall mantlepiece with cupboards fitted on either side, sash window overlooking the private garden.
- Ensuite shower room with fitted shower cubicle, low level WC, wash basin with cupboard beneath and above, tiled surround, all recently fitted, and sash window.
- Bedroom 2 is attractively decorated with view over the garden.
- Study/Bedroom 3 with view to the front.