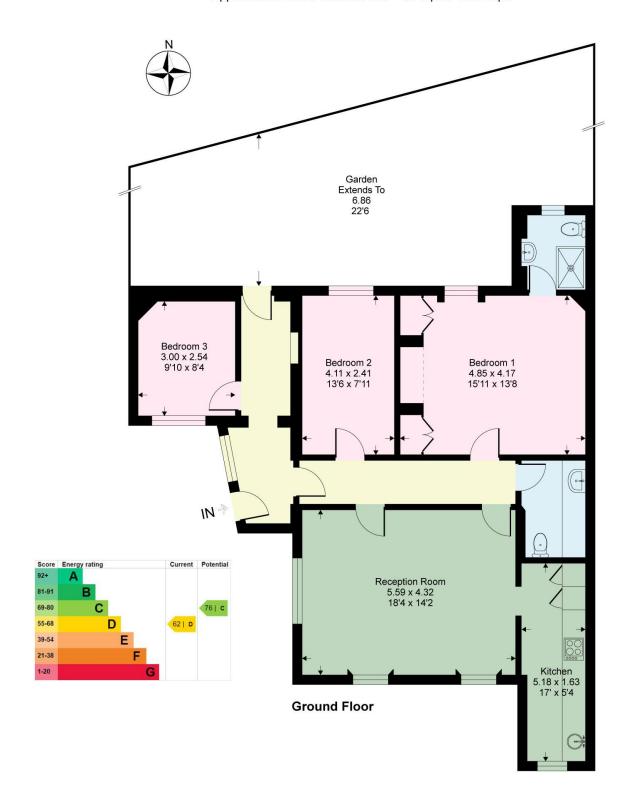

## **Bretland House, TN4**

Approximate Gross Internal Area = 99 sq m / 1066 sq ft

This floor plan is for representation purposes only as defined by the RICS code of Measuring Practice (and IPMS where requested) and should be used as such by any prospective purchaser. Whilst every attempt has been made to ensure the accuracy contained here, the measurement of doors, windows and rooms is approximate and no responsibility is taken for any error, omission or mis-statement. Specifically no guarantee is given on the total area of the property if quoted on the plan. Any figure provided is for guidance only and should not be used for valuation purposes.

Own Front door to Hall, Sitting/Dining Room, Fitted Kitchen, Utility/Cloak Room, Master Bedroom with en-suite Shower Room, 2 further Bedrooms, Gas Fired Central Heating, Good Sized Private Garden, Parking.

### Apartment H, Bretland House, Bretland Road, Rusthall, Tunbridge Wells, TN4 8PB

- ♦ The property benefits from having its own front door leading into an entrance vestibule with coat hanging rail, plus access to the garden.
- ◆ Attractive inner hall featuring a recently laid mosaic tiled floor and pair of Laura Ashley
- chandeliers.
- ◆ Large well-proportioned Sitting/Dining Room featuring a pair of tall sash windows both with working original shutters and decorated with a pair of brand new bespoke linen Voiles, the room enjoys a tall ceiling with pair of attractive light fittings and door to the kitchen.
- ♦ The kitchen is galley style with units fitted in 2019 providing a good range of work surfaces attractive Butler sink, comprehensive range of cupboards beneath, tiled above with matching wall mounted cupboards.
- ◆ Integrated appliances include a dishwasher, ceramic hob with electric oven beneath, built in fridge and freezer, attractive sash window, wall mounted recently installed (still under guarantee Worcester Bosch boiler).

- Recently fitted utility/cloakroom, fitted worksurfaces with stainless steel sink and drainer with cupboards beneath, plumbing for washing machine, and matching wall mounted cupboard above, low level WC. (NB: This was the former bathroom and, in our view, could easily be reverted back if desired)
- Magnificent and well-proportioned main bedroom with tall ceiling original range recess and surround with tall mantlepiece with cupboards fitted on either side, sash window overlooking the private garden.
- Ensuite shower room with fitted shower cubicle, low level WC, wash basin with cupboard beneath and above, tiled surround, all recently fitted, and sash window.
- Bedroom 2 is attractively decorated with view over the garden.
- Study/Bedroom 3 with view to the front.

#### Outside.

- Large private garden has been recently landscaped with a large, paved area for outside dining and attractive decked area and flower bed.
- Garden shed and outside lighting and usefully a separate access gate out to Tristan Gardens.