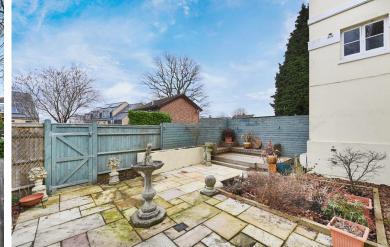

#### Outside.

- Large private garden has been recently landscaped with a large, paved area for outside dining and attractive decked area and flower bed.
- Garden shed and outside lighting and usefully a separate access gate out to Tristan Gardens.