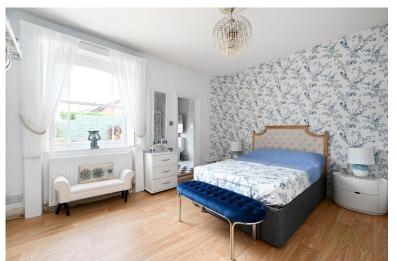

- Recently fitted utility/cloakroom, fitted worksurfaces with stainless steel sink and drainer with cupboards beneath, plumbing for washing machine, and matching wall mounted cupboard above, low level WC. (NB: This was the former bathroom and, in our view, could easily be reverted back if desired)
- Magnificent and well-proportioned main bedroom with tall ceiling original range recess and surround with tall mantlepiece with cupboards fitted on either side, sash window overlooking the private garden.
- Ensuite shower room with fitted shower cubicle, low level WC, wash basin with cupboard beneath and above, tiled surround, all recently fitted, and sash window.
- Bedroom 2 is attractively decorated with view over the garden.
- Study/Bedroom 3 with view to the front.