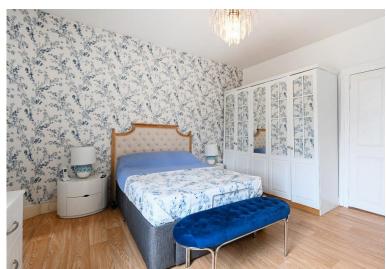

- Recently fitted utility/cloakroom, fitted worksurfaces with stainless steel sink and drainer with cupboards beneath, plumbing for washing machine, and matching wall mounted cupboard above, low level WC. (NB: This was the former bathroom and, in our view, could easily be reverted back if desired)
- Magnificent and well-proportioned main bedroom with tall ceiling original range recess and surround with tall mantlepiece with cupboards fitted on either side, sash window overlooking the private garden.
- Ensuite shower room with fitted shower cubicle, low level WC, wash basin with cupboard beneath and above, tiled surround, all recently fitted, and sash window.
- Bedroom 2 is attractively decorated with view over the garden.
- Study/Bedroom 3 with view to the front.