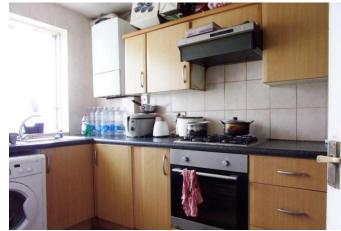

### 2 Bedroom Ground Floor flat located in London

| Benson & Partners South Norwood are pleased to offer    | GARDEN Mainly lawns surround the property.         |
|---------------------------------------------------------|----------------------------------------------------|
| this Ground Floor two bedroom flat located              |                                                    |
| approximately midway between Norwood Junction           | LOCAL AMENITIES. Norwood Junction and Selhurst     |
| Overground station and Selhurst Stations. There are     | Stations are local.                                |
| many bus routes passing on Selhurst Road plus many      |                                                    |
| local shops including a large Sainsburys food store.    | There are many bus routes close by.                |
| There are also good schools close at hand, including St |                                                    |
| Chads and Heavers Farm. This property does need a tidy  | There are many shops and good schools within close |
| up but allows buyers to put their own stamp on this     | walk-able distance.                                |
| home. To view please call.                              |                                                    |
|                                                         | LEASE DETAILS Lease 189 years beginning and        |
| HALLWAY Doors to;                                       | including 24th June 1986.                          |
|                                                         |                                                    |
| LOUNGE 14' 7" x 13' 1" (4.46m x 4m) Windows, door to    | Maintenance - £1752 per annum                      |
| kitchen.                                                |                                                    |
|                                                         | Ground Rent - nil                                  |
| KITCHEN (3.29m x 2.11m) Range of fitted base and wall   |                                                    |
| cupboards, storage areas, worktops. Window.             |                                                    |
|                                                         |                                                    |
| BEDROOM (3.12m x 3.62m) Windows.                        | CONSTRUCTION The property is brick built with a    |
|                                                         | tiled roof.                                        |
| BEDROOM (3.62m x 2.1m) Windows.                         |                                                    |
|                                                         |                                                    |
| BATHROOM Bath, WC and hand basin. Widow. Part           |                                                    |
| tiled walls.                                            |                                                    |
|                                                         |                                                    |