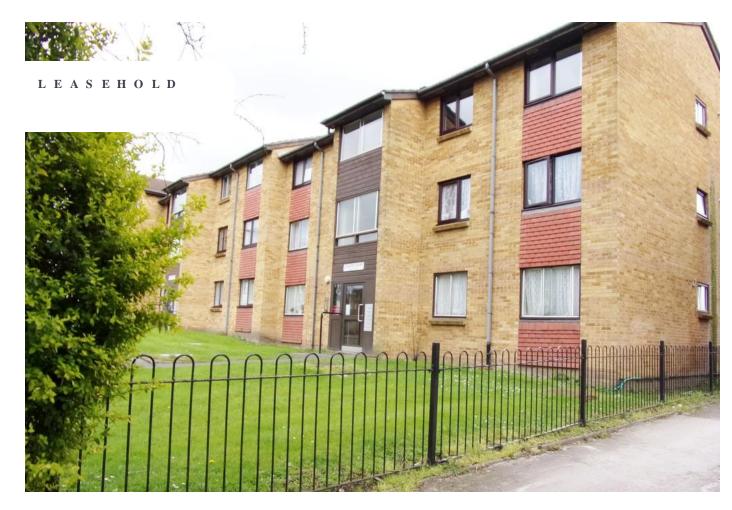

Ground Floor flat COLLETTE COURT, SELHURST ROAD,

## LONDON, SE25 6NE

### 2 Bedroom Ground Floor flat located in London

| Benson & Partners South Norwood are pleased to offer    | GARDEN Mainly lawns surround the property.         |
|---------------------------------------------------------|----------------------------------------------------|
| this Ground Floor two bedroom flat located              |                                                    |
| approximately midway between Norwood Junction           | LOCAL AMENITIES. Norwood Junction and Selhurst     |
| Overground station and Selhurst Stations. There are     | Stations are local.                                |
| many bus routes passing on Selhurst Road plus many      |                                                    |
| local shops including a large Sainsburys food store.    | There are many bus routes close by.                |
| There are also good schools close at hand, including St |                                                    |
| Chads and Heavers Farm. This property does need a tidy  | There are many shops and good schools within close |
| up but allows buyers to put their own stamp on this     | walk-able distance.                                |
| home. To view please call.                              |                                                    |
|                                                         | LEASE DETAILS Lease 189 years beginning and        |
| HALLWAY Doors to;                                       | including 24th June 1986.                          |
|                                                         |                                                    |
| LOUNGE 14' 7" x 13' 1" (4.46m x 4m) Windows, door to    | Maintenance - £1752 per annum                      |
| kitchen.                                                |                                                    |
|                                                         | Ground Rent - nil                                  |
| KITCHEN (3.29m x 2.11m) Range of fitted base and wall   |                                                    |
| cupboards, storage areas, worktops. Window.             |                                                    |
|                                                         |                                                    |
| BEDROOM (3.12m x 3.62m) Windows.                        | CONSTRUCTION The property is brick built with a    |
|                                                         | tiled roof.                                        |
| BEDROOM (3.62m x 2.1m) Windows.                         |                                                    |
|                                                         |                                                    |
| BATHROOM Bath, WC and hand basin. Widow. Part           |                                                    |
| tiled walls.                                            |                                                    |
|                                                         |                                                    |