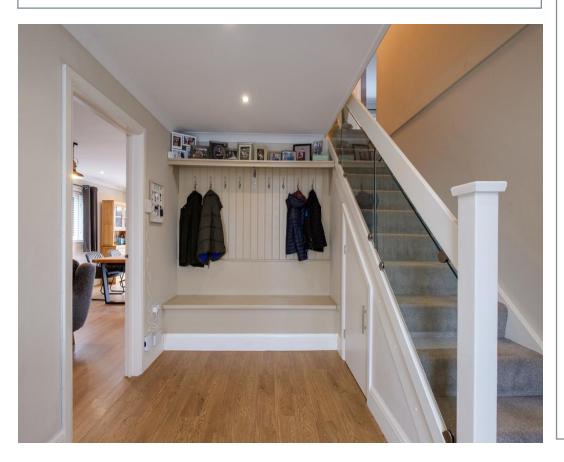

## WHAT A STUNNER!!

Dressed stone property with kerb appeal that stands out in so many ways. From the moment you walk on to the property you can see the quality and style that continues throughout.

The hallway is warm and welcoming and has a boot room-style space for all your coats, shoes and boots! Both reception rooms lead directly off this and the open plan living areas includes ample space for relaxing, eating and cooking with friends and family. Bi-folding doors lead onto the raised deck which is perfect for the warmer days and al-fresco dining - it flows seamlessly creating that indoor/outdoor concept. The kitchen is well planned with a walk-in in pantry and central island. The rear hall with door to the side of the house has a cloakroom and useful utility/boot room. A bonus reception room is ideal for playroom, snug or study.