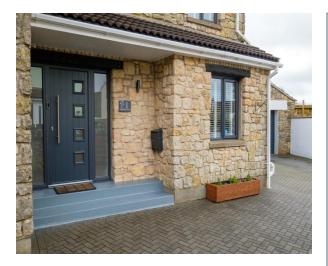

## WHAT A STUNNER!!

Dressed stone property with kerb appeal that stands out in so many ways. From the moment you walk on to the property you can see the quality and style that continues throughout.

The hallway is warm and welcoming and has a boot room-style space for all your coats, shoes and boots! Both reception rooms lead directly off this and the open plan living areas includes ample space for relaxing, eating and cooking with friends and family. Bi-folding doors lead onto the raised deck which is perfect for the warmer days and al-fresco dining - it flows seamlessly creating that indoor/outdoor concept. The kitchen is well planned with a walk-in in pantry and central island. The rear hall with door to the side of the house has a cloakroom and useful utility/boot room. A bonus reception room is ideal for playroom, snug or study.