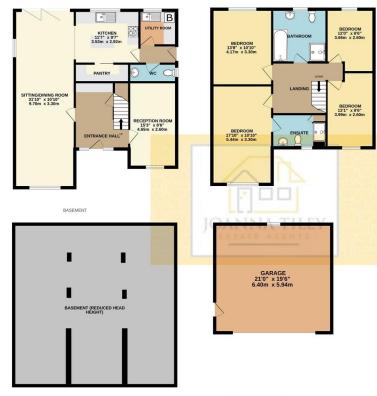

## ROOM DIMENSIONS GROUND FLOOR Entrance Hall 12' x 9'9"

Sitting/Dining Room 31'10" x 10'10" Reception Room 15'3" x 8'6"

Kitchen 11'7" x 9'7"

Pantry 9'9" x 3'4"

Utility 6'8" x 6'3"

WC 8'6" x 3'4"

## FIRST FLOOR

Bedroom 17'10" x 10'10"

En-suite 9'7" x 6'

Bedroom 13'8" x 10'10"

Bedroom 13'1" x 8'6"

Bedroom 12' x 8'6"

Bathroom 9'6" x 9'4"

Landing 9'8" x 9'4"

GAR AGE

21' x 19'6"

GROUND FLOOR 1ST FLOOR 793 sq.ft. (73.7 sq.m.) approx. 793 sq.ft. (73.7 sq.m.) approx.

TOTAL FLOOR AREA: 2029 sq.ft. (188.5 sq.m.) approx.

Whilst every attempt has been made to ensure the accuracy of the floorplan contained here, measurements of doors, windows, rooms and any other items are approximate and no responsibility is taken for any error, omission or mis-statement. This plan is for illustrative purposes only and should be used as such by any prospective purchaser. The services, systems and appliances shown have not been tested and no guarantee as to their operability or efficiency can be given.