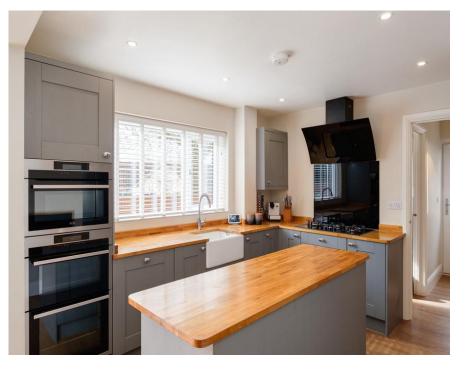

## WHAT A STUNNER!!

Dressed stone property with kerb appeal that stands out in so many ways. From the moment you walk on to the property you can see the quality and style that continues throughout.

The hallway is warm and welcoming and has a boot room-style space for all your coats, shoes and boots! Both reception rooms lead directly off this and the open plan living areas includes ample space for relaxing, eating and cooking with friends and family. Bi-folding doors lead onto the raised deck which is perfect for the warmer days and al-fresco dining - it flows seamlessly creating that indoor/outdoor concept. The kitchen is well planned with a walk-in in pantry and central island. The rear hall with door to the side of the house has a cloakroom and useful utility/boot room. A bonus reception room is ideal for playroom, snug or study.

## ROOM DIMENSIONS GROUND FLOOR Entrance Hall 12' x 9'9"

Sitting/Dining Room 31'10" x 10'10" Reception Room 15'3" x 8'6"

Kitchen 11'7" x 9'7"

Pantry 9'9" x 3'4"

Utility 6'8" x 6'3"

WC 8'6" x 3'4"