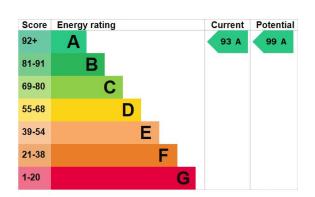

There are solar panels which were fitted in 2021 with battery for self use, also cavity wall installation creating an EPC rating of A.

There is so much to show you and we cannot wait to show you around this lovely home