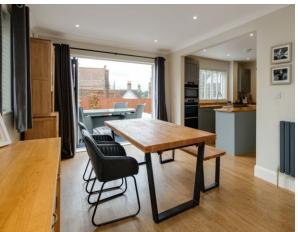

## WHAT A STUNNER!!

Dressed stone property with kerb appeal that stands out in so many ways. From the moment you walk on to the property you can see the quality and style that continues throughout.

The hallway is warm and welcoming and has a boot room-style space for all your coats, shoes and boots! Both reception rooms lead directly off this and the open plan living areas includes ample space for relaxing, eating and cooking with friends and family. Bi-folding doors lead onto the raised deck which is perfect for the warmer days and al-fresco dining - it flows seamlessly creating that indoor/outdoor concept. The kitchen is well planned with a walk-in in pantry and central island. The rear hall with door to the side of the house has a cloakroom and useful utility/boot room. A bonus reception room is ideal for playroom, snug or study.