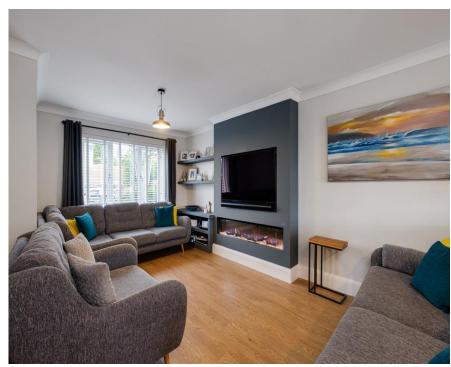

## WHAT A STUNNER!!

Dressed stone property with kerb appeal that stands out in so many ways. From the moment you walk on to the property you can see the quality and style that continues throughout.

The hallway is warm and welcoming and has a boot room-style space for all your coats, shoes and boots! Both reception rooms lead directly off this and the open plan living areas includes ample space for relaxing, eating and cooking with friends and family. Bi-folding doors lead onto the raised deck which is perfect for the warmer days and al-fresco dining - it flows seamlessly creating that indoor/outdoor concept. The kitchen is well planned with a walk-in in pantry and central island. The rear hall with door to the side of the house has a cloakroom and useful utility/boot room. A bonus reception room is ideal for playroom, snug or study.