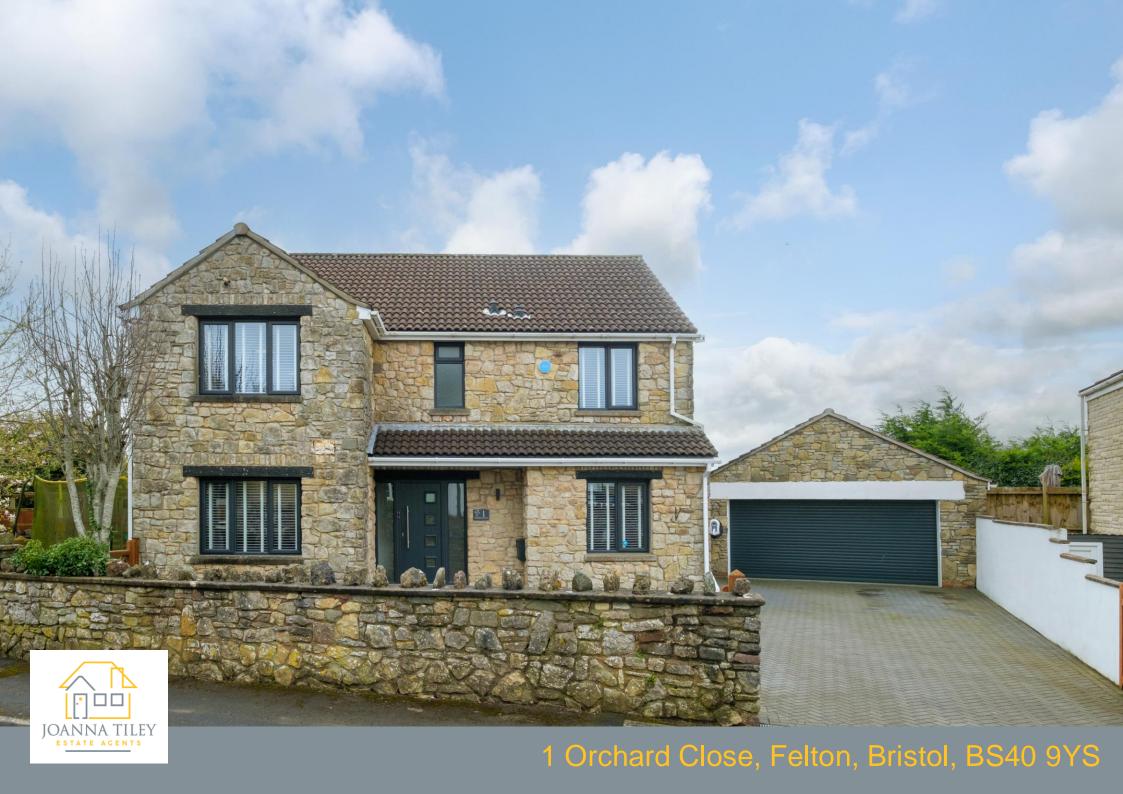

## 1 Orchard Close, Felton, Bristol, BS40 9YS

- Detached Dress Stone Property
- Renovated to a High Standard
- Open Plan Living Space
- Bonus Reception Room
- Modern Kitchen with Walk in Pantry

- Main Bedroom with Ensuite
- Three Further Double Bedrooms Modern
   Family Bathroom
- Solar Panels
- Well Planned Garden with Decking
- Detached Double Garage and Parking

## WHAT A STUNNER!!

Dressed stone property with kerb appeal that stands out in so many ways. From the moment you walk on to the property you can see the quality and style that continues throughout.

The hallway is warm and welcoming and has a boot room-style space for all your coats, shoes and boots! Both reception rooms lead directly off this and the open plan living areas includes ample space for relaxing, eating and cooking with friends and family. Bi-folding doors lead onto the raised deck which is perfect for the warmer days and al-fresco dining - it flows seamlessly creating that indoor/outdoor concept. The kitchen is well planned with a walk-in in pantry and central island. The rear hall with door to the side of the house has a cloakroom and useful utility/boot room. A bonus reception room is ideal for playroom, snug or study.