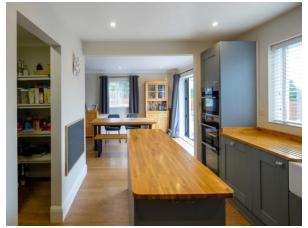

## WHAT A STUNNER!!

Dressed stone property with kerb appeal that stands out in so many ways. From the moment you walk on to the property you can see the quality and style that continues throughout.

The hallway is warm and welcoming and has a boot room-style space for all your coats, shoes and boots! Both reception rooms lead directly off this and the open plan living areas includes ample space for relaxing, eating and cooking with friends and family. Bi-folding doors lead onto the raised deck which is perfect for the warmer days and al-fresco dining - it flows seamlessly creating that indoor/outdoor concept. The kitchen is well planned with a walk-in in pantry and central island. The rear hall with door to the side of the house has a cloakroom and useful utility/boot room. A bonus reception room is ideal for playroom, snug or study.