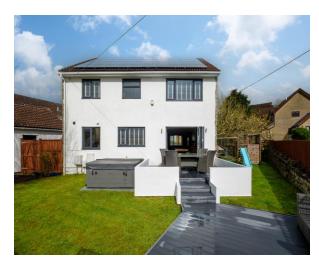

Outside the paved driveway leads to the double garage with electric doors. The gardens are well planned with decked areas which area ideal for entertaining and relaxing.

Under the full length of the property is a basement with restricted head height which provides amazing storage.