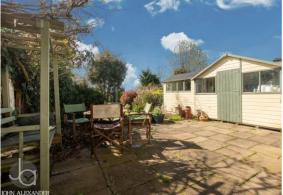

#### OUTSIDE

To the rear of the property, there is an approx 100ft rear garden, which backs onto school playing fields, the garden laid to lawn with mature trees, flower and shrub borders, patio aarea to side and rear, all enclosed by fencing and a side gate access to front.