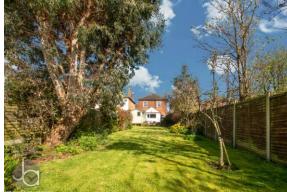

#### OUTSIDE

To the rear of the property, there is an approx 100ft rear garden, which backs onto school playing fields, the garden laid to lawn with mature trees, flower and shrub borders, patio aarea to side and rear, all enclosed by fencing and a side gate access to front.