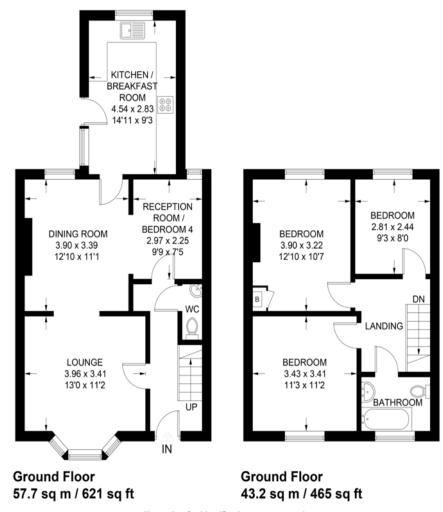

# **Ladysmith Avenue**

Approximate Gross Internal Area = 100.9 sq m / 1086 sq ft

Illustration for identification purposes only, measurements are approximate, not to scale.