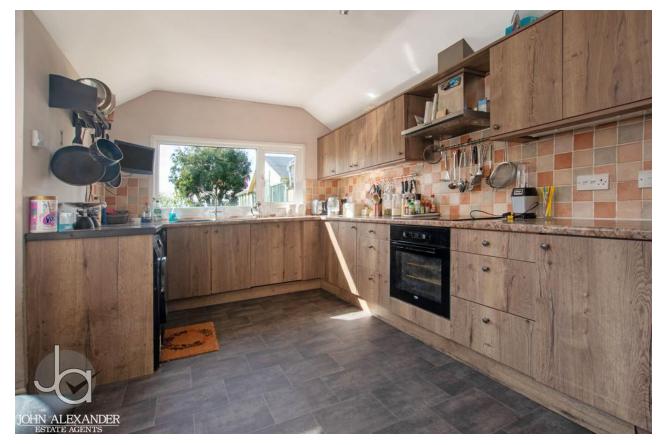

The property benefits include a fitted kitchen, lounge, dining room, three/four bedrooms, family bathroom and enclosed rear garden

**ENTRANCE HALL** 

# **RECEPTION ROOM/BEDROOM FOUR**

**CLOAKROOM** 

LOUNGE

**DINING ROOM** 

KITCHEN/BREAKFAST ROOM

FIRST FLOOR LANDING

Doors to:

**BEDROOM ONE** 