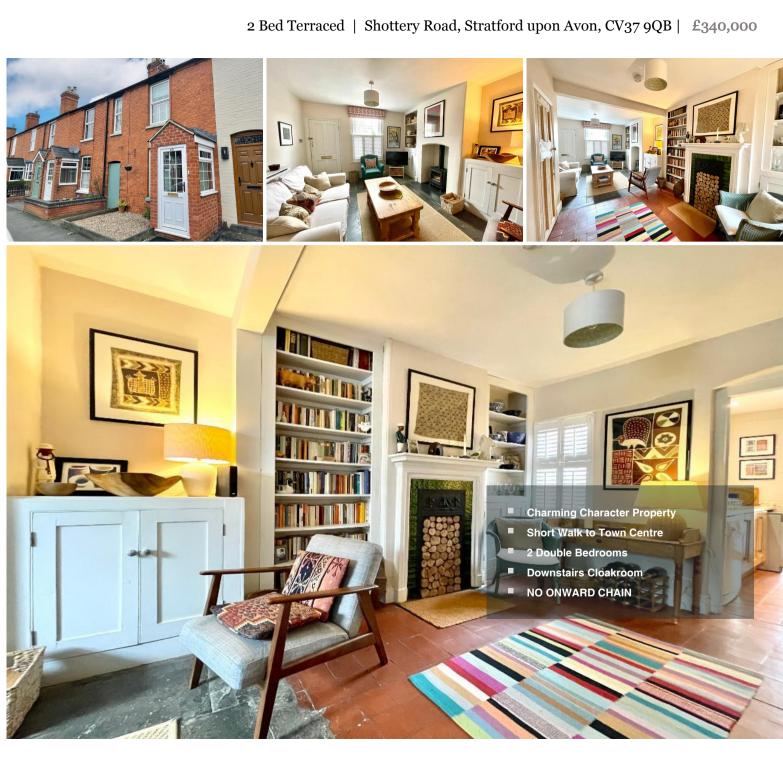

2 Bed Terraced | Shottery Road, Stratford upon Avon | £340,000

Taval Intav

HHHH

### Description

Welcome to this delightful 2-bedroom property, brimming with character and located just a short stroll from the vibrant town centre of Stratford upon Avon.

As you step through the porch, you're greeted by the inviting lounge/diner, adorned with a wonderful fireplace featuring a wood-burning stove, perfect for cozy evenings in. Built-in storage adds both style and practicality to the space. Beyond the lounge/diner lies the kitchen, leading seamlessly onto the breakfast room/garden room, providing a light-filled space to enjoy your morning coffee or relax with a book.

Convenience is key with a downstairs WC, adding to the functionality of the ground floor.

Upstairs, you'll find two well-appointed double bedrooms, offering comfortable accommodation for residents or guests. The bathroom boasts both a bath and a walk-in shower, along with a WC and basin, ensuring both relaxation and convenience.

With no onward chain, the process of making this charming property your own couldn't be easier. Don't miss out on the opportunity to embrace the vibrant lifestyle of Stratford upon Avon from the comfort of this characterful home.