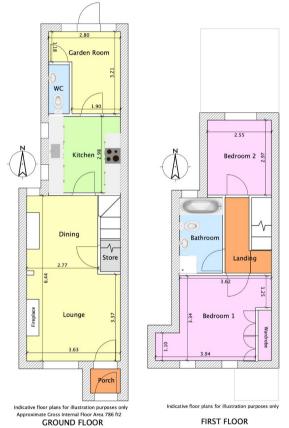

### Description

Welcome to this delightful 2-bedroom property, brimming with character and located just a short stroll from the vibrant town centre of Stratford upon Avon.

As you step through the porch, you're greeted by the inviting lounge/diner, adorned with a wonderful fireplace featuring a wood-burning stove, perfect for cozy evenings in. Built-in storage adds both style and practicality to the space. Beyond the lounge/diner lies the kitchen, leading seamlessly onto the breakfast room/garden room, providing a light-filled space to enjoy your morning coffee or relax with a book.

Convenience is key with a downstairs WC, adding to the functionality of the ground floor.

Upstairs, you'll find two well-appointed double bedrooms, offering comfortable accommodation for residents or guests. The bathroom boasts both a bath and a walk-in shower, along with a WC and basin, ensuring both relaxation and convenience.

Outside, the good-sized rear garden is a true oasis, laid to lawn with pleasant patio areas, perfect for entertaining or simply enjoying the outdoors. A garden shed provides handy storage for gardening tools or outdoor equipment.