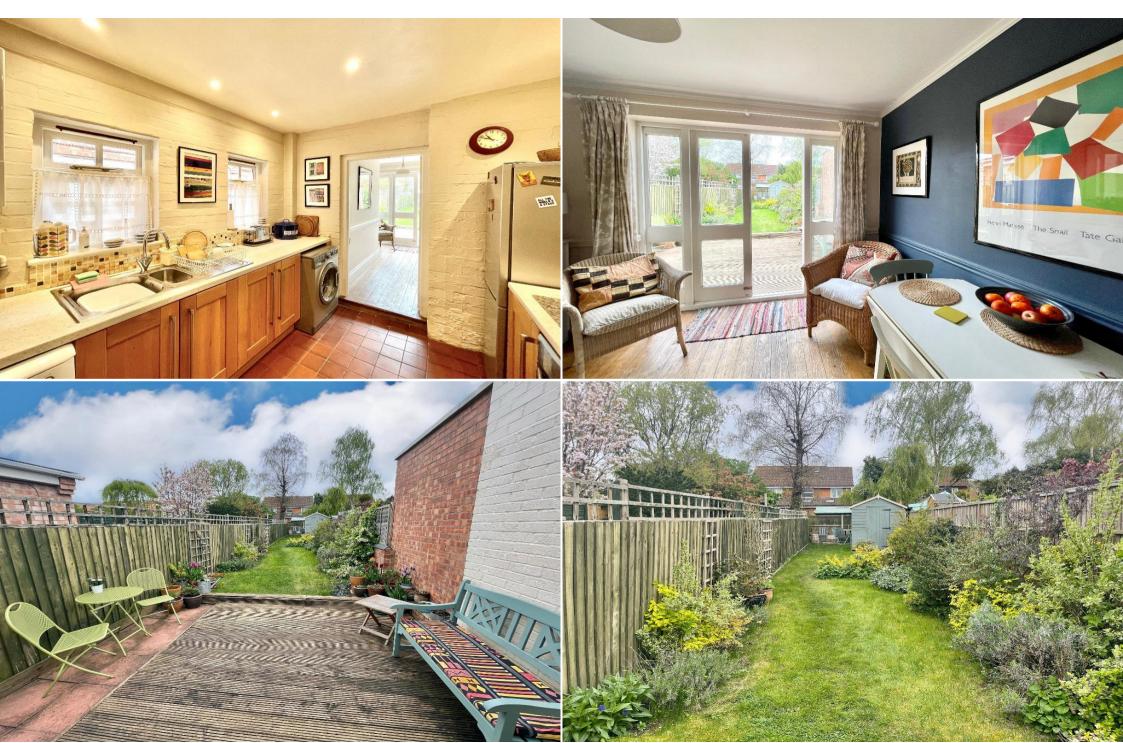

### Description

Welcome to this delightful 2-bedroom property, brimming with character and located just a short stroll from the vibrant town centre of Stratford upon Avon.

As you step through the porch, you're greeted by the inviting lounge/diner, adorned with a wonderful fireplace featuring a wood-burning stove, perfect for cozy evenings in. Built-in storage adds both style and practicality to the space. Beyond the lounge/diner lies the kitchen, leading seamlessly onto the breakfast room/garden room, providing a light-filled space to enjoy your morning coffee or relax with a book.

Outside, the good-sized rear garden is a true oasis, laid to lawn with pleasant patio areas, perfect for entertaining or simply enjoying the outdoors. A garden shed provides handy storage for gardening tools or outdoor equipment.