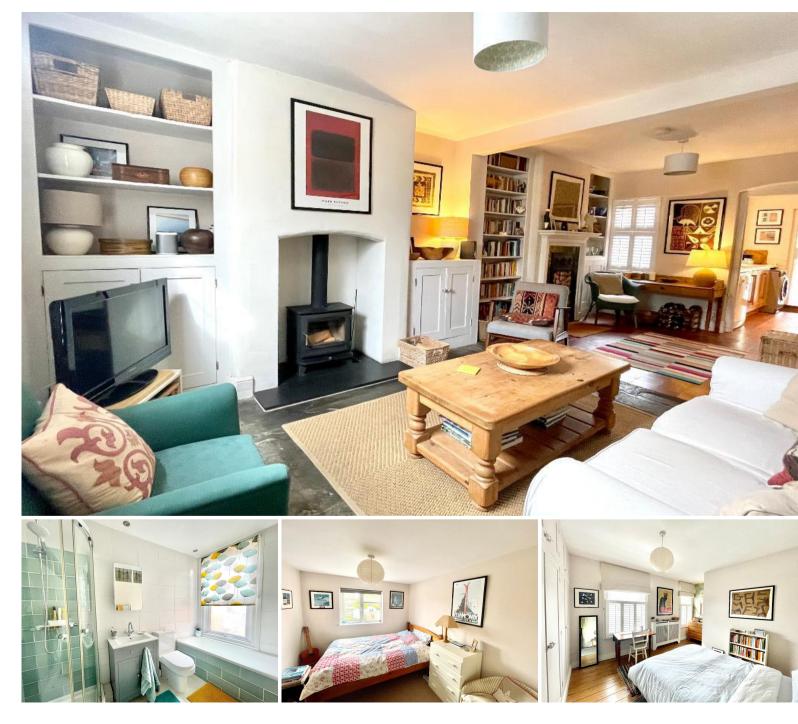

### Description

Welcome to this delightful 2-bedroom property, brimming with character and located just a short stroll from the vibrant town centre of Stratford upon Avon.

As you step through the porch, you're greeted by the inviting lounge/diner, adorned with a wonderful fireplace featuring a wood-burning stove, perfect for cozy evenings in. Built-in storage adds both style and practicality to the space. Beyond the lounge/diner lies the kitchen, leading seamlessly onto the breakfast room/garden room, providing a light-filled space to enjoy your morning coffee or relax with a book.

Convenience is key with a downstairs WC, adding to the functionality of the ground floor.

Upstairs, you'll find two well-appointed double bedrooms, offering comfortable accommodation for residents or guests. The bathroom boasts both a bath and a walk-in shower, along with a WC and basin, ensuring both relaxation and convenience.