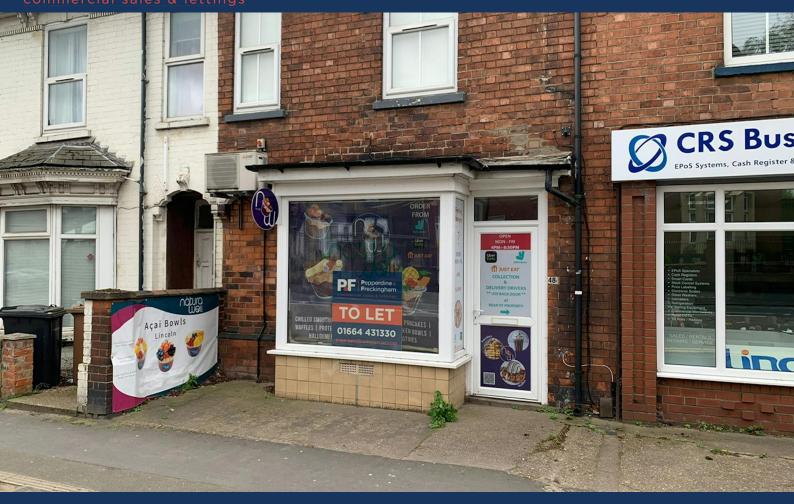

# Takeaway premises TO LET - Lincoln

Rent £10,000 pa +vat

550 sq ft

(51.10 sq m)

- Circa 550 Sq ft of operational space over ground floor only
- Comprises 2 individual rooms
- Refurbished as a takeaway
- Well located takeaway venue
- Clean and vacant unit
- Extraction installed
- Available immediately

# 48 Carholme Road, Lincoln, LN1 1ST

#### Description

48 Carholme Road is presently utilized as a takeaway and is ideally situated to remain so. The property is conveniently located within walking distance of the City Centre and surrounded by a mix of office and residential spaces near the University of Lincoln.