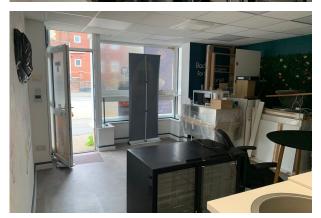

The premises include two operational areas: a rear prep and cooking station and a service counter and customer waiting area at the front.

#### Accommodation

Ground floor operational space:- Front Office  $4.6m \times 4.5m$  with good sized display window to the front office Rear Office  $1 - 4.6m \times 3.6m$  and Rear Office  $2 - 2.1m \times 6.9m$ 