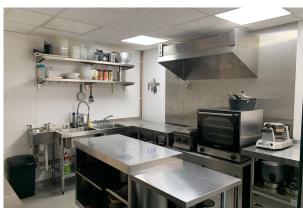

The premises include two operational areas: a rear prep and cooking station and a service counter and customer waiting area at the front.

#### Accommodation

Ground floor operational space:- Front Office  $4.6m \times 4.5m$  with good sized display window to the front office Rear Office  $1 - 4.6m \times 3.6m$  and Rear Office  $2 - 2.1m \times 6.9m$ 