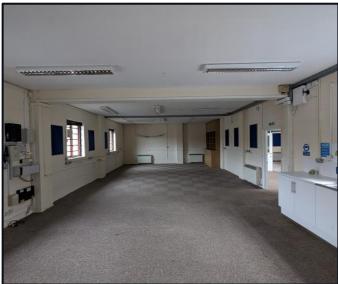

#### DESCRIPTION

Bramley Business Centre comprises two single-story, barnstyle buildings which are internally divided into 18 separate offices. The walls are part exposed brickwork and part weatherboard clad, with cement-tile roof coverings. In front of the buildings there is plenty of car parking. The offices have lockable outer security doors and internal glazed entrance doors. Unit 8 benefits from its own kitchenette areas with independent W/C facilities.

# ACCOMMODATION

| AVAILABLE     | SQ FT | SQ M   |
|---------------|-------|--------|
| Office 8 & 8A | 1470  | 136.57 |