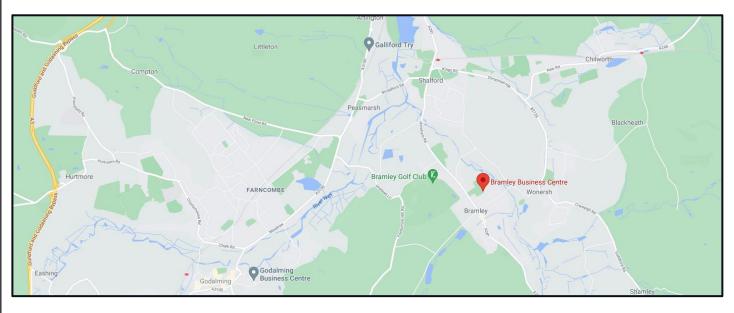

## LOCATION

Bramley Business Centre is located alongside the Downs Link bridleway which runs on the path of the former railway line between Cranleigh and Guildford. The business Centre is on Station Road close to St Catherine's School and occupies the site of the former railway station, about 4 miles south of Guildford and 4 miles east of Godalming.