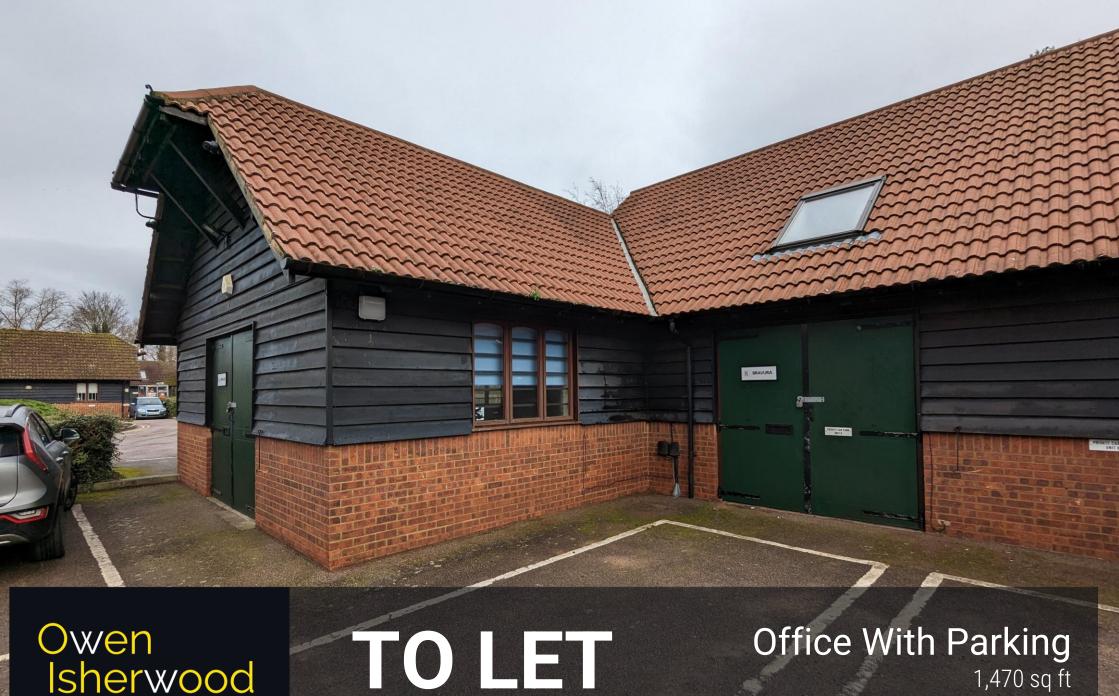

#### DESCRIPTION

Bramley Business Centre comprises two single-story, barnstyle buildings which are internally divided into 18 separate offices. The walls are part exposed brickwork and part weatherboard clad, with cement-tile roof coverings. In front of the buildings there is plenty of car parking. The offices have lockable outer security doors and internal glazed entrance doors. Unit 8 benefits from its own kitchenette areas with independent W/C facilities.

# ACCOMMODATION

| AVAILABLE     | SQ FT | SQ M   |
|---------------|-------|--------|
| Office 8 & 8A | 1470  | 136.57 |