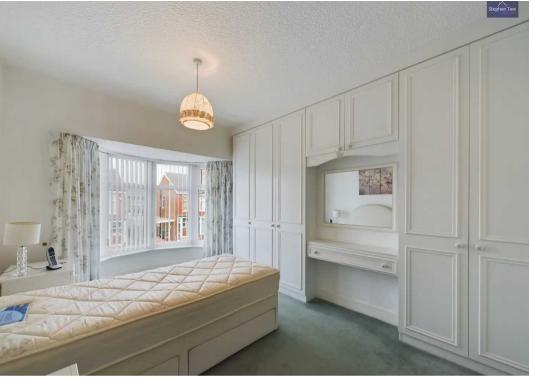

Landing 11' 5" x 3' 9" (3.47m x 1.14m)

**Bedroom 1** 11' 7" x 9' 3" (3.54m x 2.83m)

Bedroom 2 12' 10" x 9' 3" (3.91m x 2.81m)

**Bedroom 3** 6' 9" x 6' 4" (2.06m x 1.93m)

**Bathroom** 6' 0" x 6' 4" (1.84m x 1.92m)