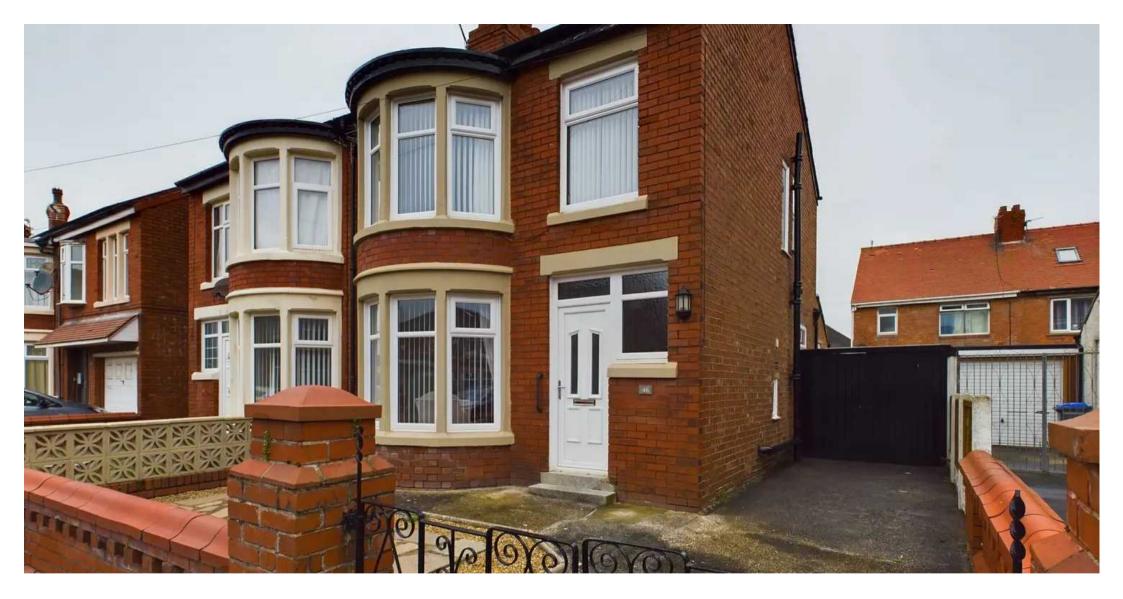

Outside, the property offers a paved garden at the front along with a driveway, allowing for easy parking. The rear of the property showcases an enclosed low maintenance paved garden, providing a private outdoor space perfect for relaxation or entertaining. With access to the garage from the rear garden, this property effortlessly combines indoor comfort with outdoor convenience, making it a desirable home for any discerning buyer.

#### FRONT GARDEN

Paved garden to the front with driveway