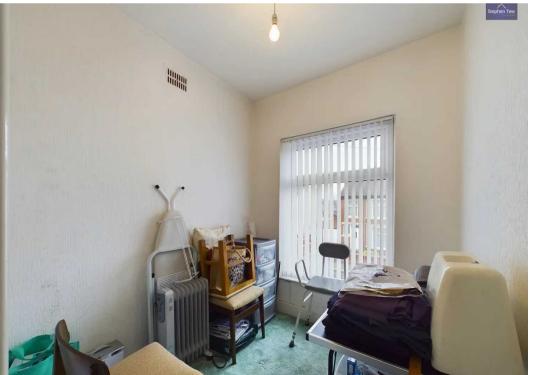

Landing 11' 5" x 3' 9" (3.47m x 1.14m)

**Bedroom 1** 11' 7" x 9' 3" (3.54m x 2.83m)

Bedroom 2 12' 10" x 9' 3" (3.91m x 2.81m)

**Bedroom 3** 6' 9" x 6' 4" (2.06m x 1.93m)

**Bathroom** 6' 0" x 6' 4" (1.84m x 1.92m)