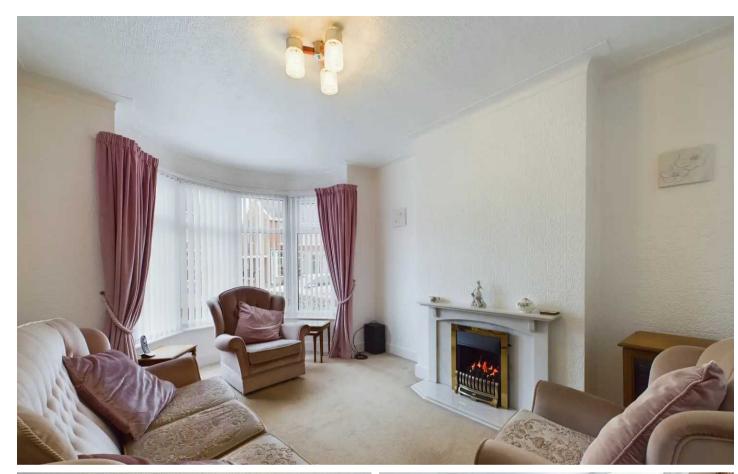

### Blackpool

Nestled in a sought-after residential area, close to local schools, shops and amenities, this 3 bedroom semi-detached house presents an ideal opportunity for those seeking a new home. With no onward chain, this property offers a sense of convenience and readiness to move in. The interior features a practical layout including a hallway, lounge, dining room, kitchen, and ground floor WC. Upstairs, the landing leads to 3 bedrooms, two of which boast fitted wardrobes, a bathroom, and a separate WC.

Hallway 15' 6" x 5' 7" (4.72m x 1.71m)

**Lounge** 11' 7" x 11' 1" (3.53m x 3.37m)

**Dining Room** 12' 9" x 10' 4" (3.88m x 3.15m)

**Kitchen** 15' 3" x 6' 4" (4.66m x 1.94m)

**GF WC** 3' 11" x 2' 4" (1.19m x 0.72m)