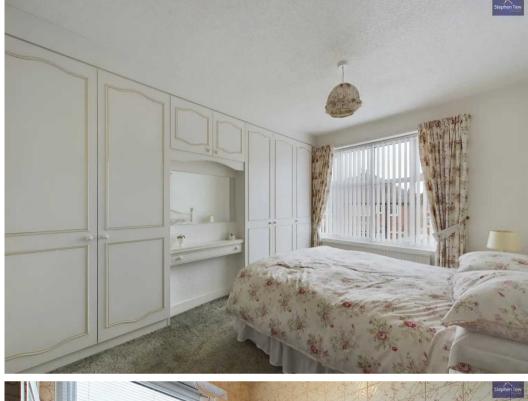

Landing 11' 5" x 3' 9" (3.47m x 1.14m)

**Bedroom 1** 11' 7" x 9' 3" (3.54m x 2.83m)

Bedroom 2 12' 10" x 9' 3" (3.91m x 2.81m)

**Bedroom 3** 6' 9" x 6' 4" (2.06m x 1.93m)

**Bathroom** 6' 0" x 6' 4" (1.84m x 1.92m)