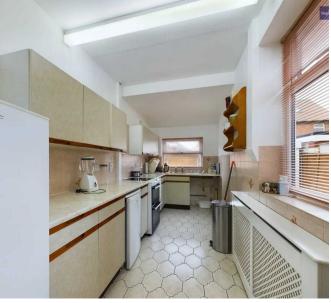

Hallway 15' 6" x 5' 7" (4.72m x 1.71m)

**Lounge** 11' 7" x 11' 1" (3.53m x 3.37m)

**Dining Room** 12' 9" x 10' 4" (3.88m x 3.15m)

**Kitchen** 15' 3" x 6' 4" (4.66m x 1.94m)

**GF WC** 3' 11" x 2' 4" (1.19m x 0.72m)