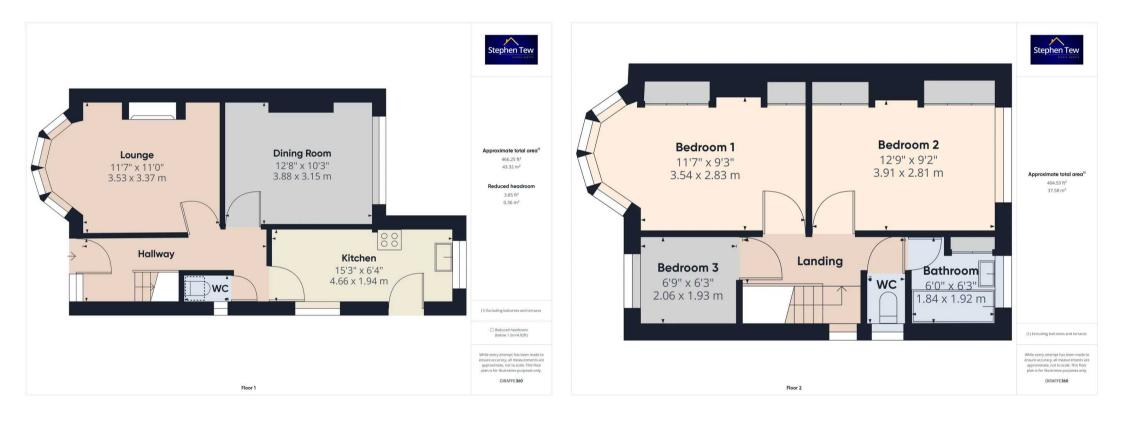

Hallway 15' 6" x 5' 7" (4.72m x 1.71m)

**Lounge** 11' 7" x 11' 1" (3.53m x 3.37m)

**Dining Room** 12' 9" x 10' 4" (3.88m x 3.15m)

**Kitchen** 15' 3" x 6' 4" (4.66m x 1.94m)

**GF WC** 3' 11" x 2' 4" (1.19m x 0.72m)

Landing 11' 5" x 3' 9" (3.47m x 1.14m)

**Bedroom 1** 11' 7" x 9' 3" (3.54m x 2.83m)

Bedroom 2 12' 10" x 9' 3" (3.91m x 2.81m)

**Bedroom 3** 6' 9" x 6' 4" (2.06m x 1.93m)

**Bathroom** 6' 0" x 6' 4" (1.84m x 1.92m)

**WC** 2' 8" x 3' 7" (0.82m x 1.08m)