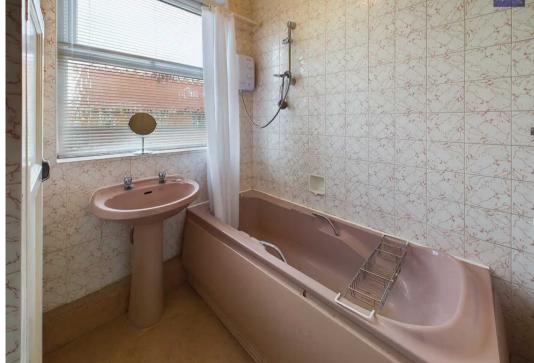

Landing 11' 5" x 3' 9" (3.47m x 1.14m)

**Bedroom 1** 11' 7" x 9' 3" (3.54m x 2.83m)

Bedroom 2 12' 10" x 9' 3" (3.91m x 2.81m)

**Bedroom 3** 6' 9" x 6' 4" (2.06m x 1.93m)

**Bathroom** 6' 0" x 6' 4" (1.84m x 1.92m)