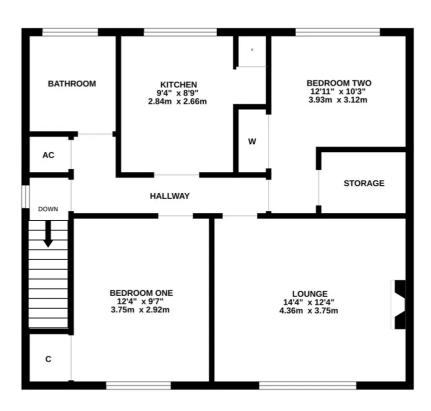

## 30 Fern Road, Hythe - SO45 5EE

£205,000 Leasehold

This first floor maisonette is offered for sale with NO ONWARD CHAIN. Internally there are two double bedrooms, a large lounge, a well appointed kitchen and a family bathroom. Outside of the property you will find a sunny rear garden, communal parking and a single garage within a nearby block. Further features include UPVC double glazing and gas central heating. An internal viewing is strongly recommended to fully appreciate the accommodation on offer.

GROUND FLOOR 1ST FLOOR

Whilst every attempt has been made to ensure the accuracy of the floorplan contained here, measurements of doors, windows, sooms and any other letens are approximate and no responsibility is taken for any error, prospective purchaser. The services, systems and appliances shown have not been tested and no guaranter as to their operability or efficiency can be given. Made with Metropic 2024