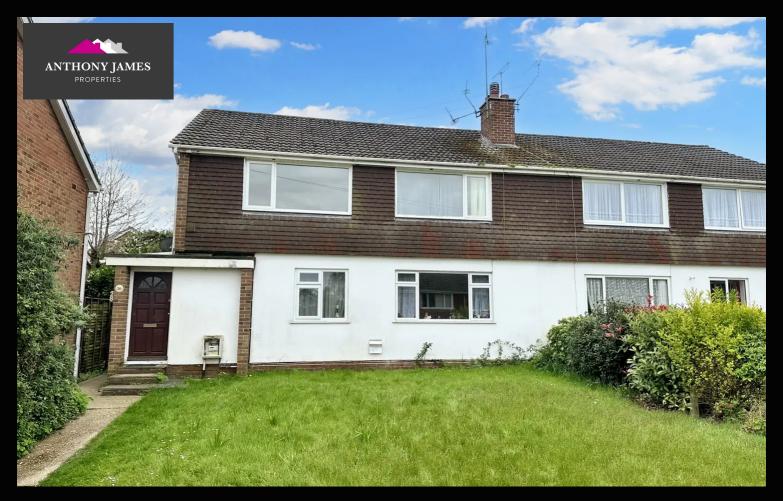

## 30 Fern Road, Hythe - SO45 5EE

£205,000 Leasehold

This first floor maisonette is offered for sale with NO ONWARD CHAIN. Internally there are two double bedrooms, a large lounge, a well appointed kitchen and a family bathroom. Outside of the property you will find a sunny rear garden, communal parking and a single garage within a nearby block. Further features include UPVC double glazing and gas central heating. An internal viewing is strongly recommended to fully appreciate the accommodation on offer.