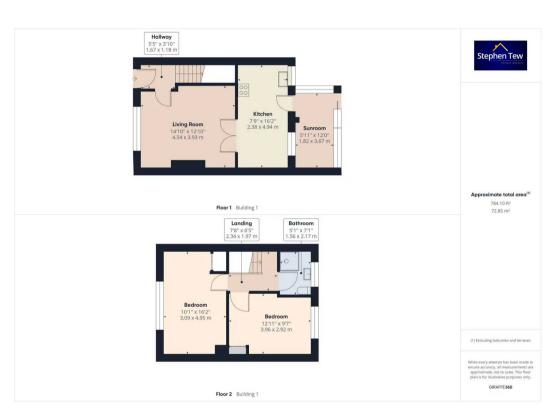

## Hallway

5' 7" x 3' 10" (1.69m x 1.18m)

## Lounge

15' 0" x 11' 11" (4.57m x 3.63m)

# Kitchen/Diner

16' 3" x 8' 0" (4.95m x 2.43m)

# Conservatory/Sun Room

12' 0" x 5' 10" (3.67m x 1.78m)

# Landing

7' 9" x 6' 6" (2.35m x 1.98m)

#### Bedroom

16' 4" x 10' 1" (4.97m x 3.08m)

#### Bedroom 2

13' 0" x 9' 7" (3.97m x 2.93m)

#### Bathroom

7' 1" x 5' 1" (2.16m x 1.54m)