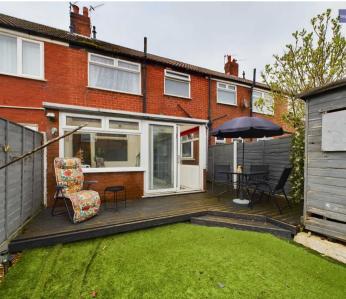

## REAR GARDEN

South facing rear garden, decking, artificial grass. Shed and rear gate.