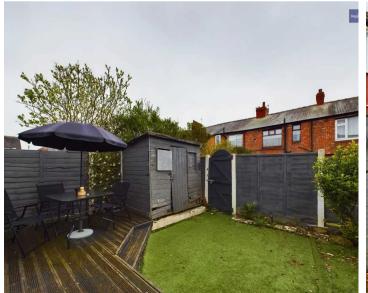

## REAR GARDEN

South facing rear garden, decking, artificial grass. Shed and rear gate.

## GARAGE

Single Garage

Garage access via Stanmore Avenue