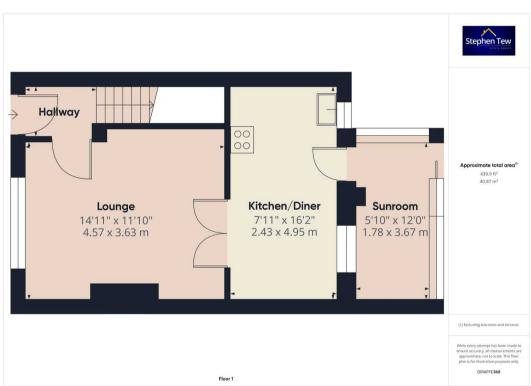

## Hallway

5' 7" x 3' 10" (1.69m x 1.18m)

## Lounge

15' 0" x 11' 11" (4.57m x 3.63m)

# Kitchen/Diner

16' 3" x 8' 0" (4.95m x 2.43m)

# Conservatory/Sun Room

12' 0" x 5' 10" (3.67m x 1.78m)