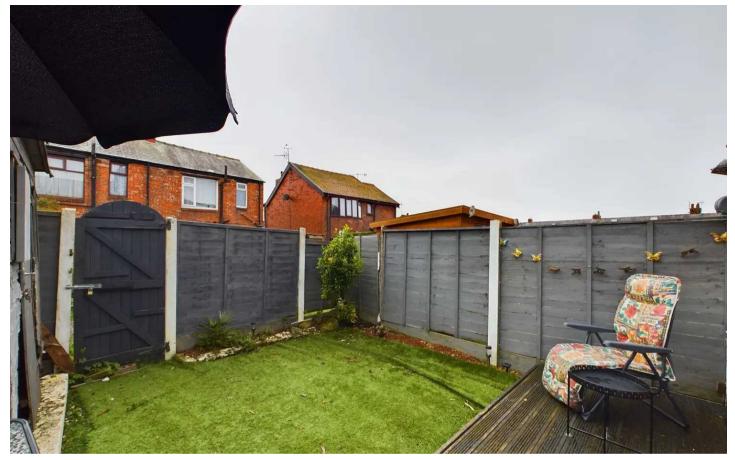

## REAR GARDEN

South facing rear garden, decking, artificial grass. Shed and rear gate.