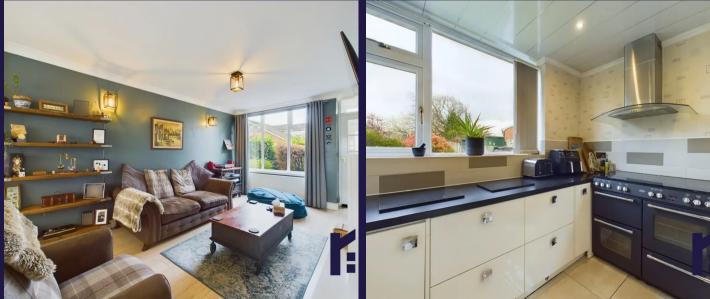

£265,000

Shawbrook Close, Euxton

PR7 6JY

Wonderful three bedroom semi detached property with over 1200 square feet of versatile accommodation, good sized rear garden and with lovely views over open countryside to the rear. Close to excellent schools, primary transport routes and town centre amenities this is an excellent family home. To the front, the pressed concrete driveway can accommodate several vehicles, benefits from an EV charging point, and leads past the lawn bordered by mature shrubs to the detached garage and main entrance.Step into the vestibule and from there to reception one, with gas fire in hearth, which in turn opens to reception two. Leading off is the conservatory overlooking the garden and the views beyond. The breakfast kitchen comprises a range of wall and base units, pantry, Belling range cooker, refrigerator, freezer and space, power and plumbing for other appliances.Completing the ground floor are bedroom three, with patio doors opening to the conservatory, and the bathroom comprising bath with screen and mixer shower over, wc and wash hand basin on vanity, ladder heated towel rail and fully tiled elevations and flooring. Step outside into the west facing garden with lawn and private sun terrace with views over open countryside making this the ideal place in which to relax and entertain. To the first floor, bedroom one benefits from fitted and walk in wardrobes and en suite comprising fully tiled elevations, rainfall mixer shower in cubicle, wc and wash hand basin on vanity. Bedroom two is currently used as a dressing room with a bank of fitted wardrobes, eaves storage and access to the loft.