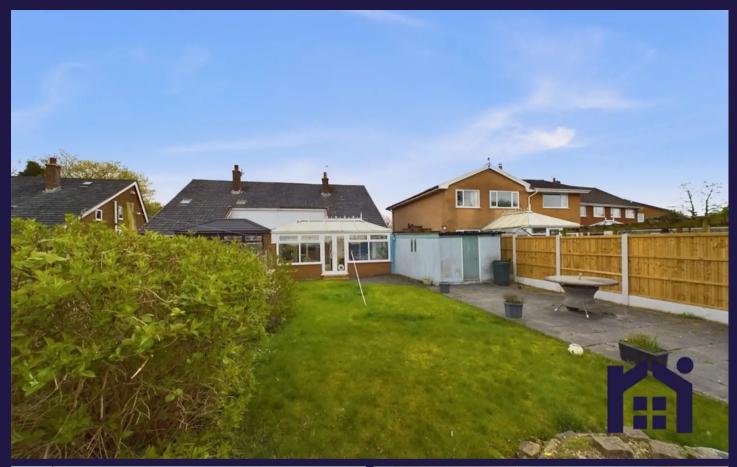

£265,000

Shawbrook Close, Euxton

PR7 6JY

Wonderful three bedroom semi detached property with over 1200 square feet of versatile accommodation, good sized rear garden and with lovely views over open countryside to the rear. Close to excellent schools, primary transport routes and town centre amenities this is an excellent family home. To the front, the pressed concrete driveway can accommodate several vehicles, benefits from an EV charging point, and leads past the lawn bordered by mature shrubs to the detached garage and main entrance.Step into the vestibule and from there to reception one, with gas fire in hearth, which in turn opens to reception two. Leading off is the conservatory overlooking the garden and the views beyond. The breakfast kitchen comprises a range of wall and base units, pantry, Belling range cooker, refrigerator, freezer and space, power and plumbing for other appliances.Completing the ground floor are bedroom three, with patio doors opening to the conservatory, and the bathroom comprising bath with screen and mixer shower over, wc and wash hand basin on vanity, ladder heated towel rail and fully tiled elevations and flooring. Step outside into the west facing garden with lawn and private sun terrace with views over open countryside making this the ideal place in which to relax and entertain. To the first floor, bedroom one benefits from fitted and walk in wardrobes and en suite comprising fully tiled elevations, rainfall mixer shower in cubicle, wc and wash hand basin on vanity. Bedroom two is currently used as a dressing room with a bank of fitted wardrobes, eaves storage and access to the loft.