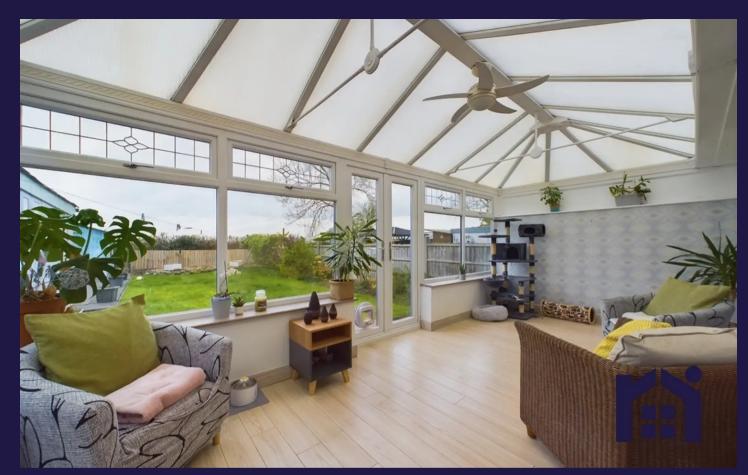

£265,000

Shawbrook Close, Euxton

PR7 6JY

Wonderful three bedroom semi detached property with over 1200 square feet of versatile accommodation, good sized rear garden and with lovely views over open countryside to the rear. Close to excellent schools, primary transport routes and town centre amenities this is an excellent family home. To the front, the pressed concrete driveway can accommodate several vehicles, benefits from an EV charging point, and leads past the lawn bordered by mature shrubs to the detached garage and main entrance.Step into the vestibule and from there to reception one, with gas fire in hearth, which in turn opens to reception two. Leading off is the conservatory overlooking the garden and the views beyond. The breakfast kitchen comprises a range of wall and base units, pantry, Belling range cooker, refrigerator, freezer and space, power and plumbing for other appliances.Completing the ground floor are bedroom three, with patio doors opening to the conservatory, and the bathroom comprising bath with screen and mixer shower over, wc and wash hand basin on vanity, ladder heated towel rail and fully tiled elevations and flooring. Step outside into the west facing garden with lawn and private sun terrace with views over open countryside making this the ideal place in which to relax and entertain. To the first floor, bedroom one benefits from fitted and walk in wardrobes and en suite comprising fully tiled elevations, rainfall mixer shower in cubicle, wc and wash hand basin on vanity. Bedroom two is currently used as a dressing room with a bank of fitted wardrobes, eaves storage and access to the loft.