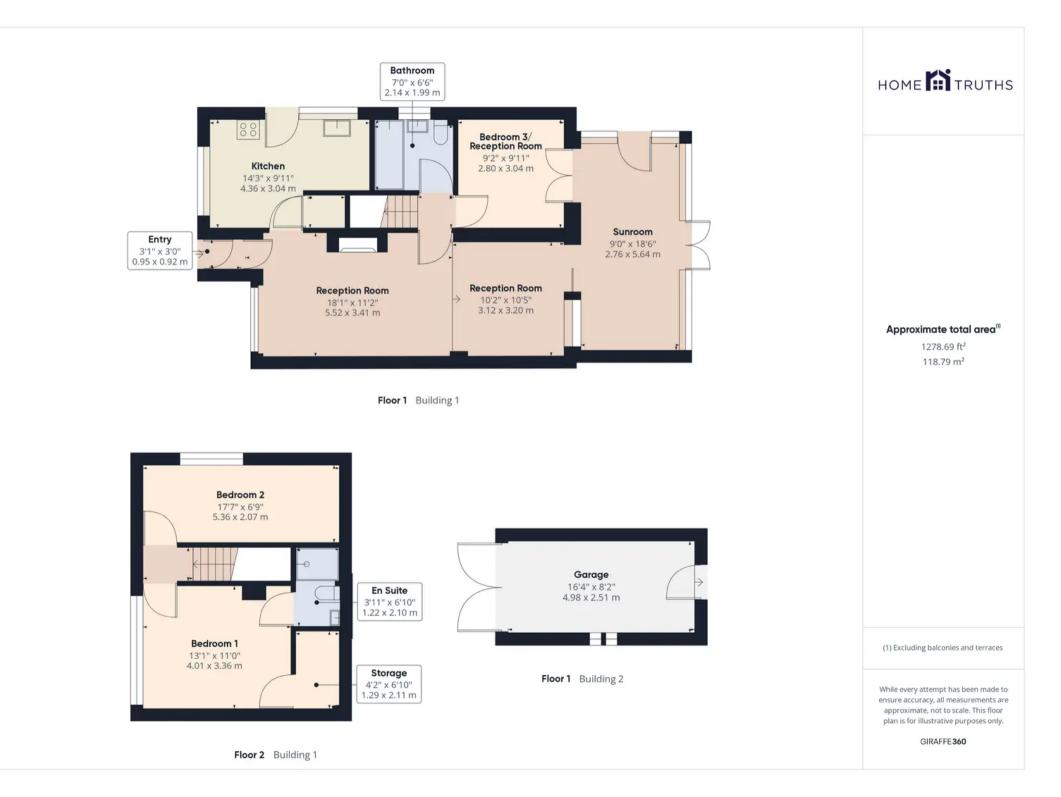

£265,000

Shawbrook Close, Euxton

PR7 6JY

Wonderful three bedroom semi detached property with over 1200 square feet of versatile accommodation, good sized rear garden and with lovely views over open countryside to the rear. Close to excellent schools, primary transport routes and town centre amenities this is an excellent family home. To the front, the pressed concrete driveway can accommodate several vehicles, benefits from an EV charging point, and leads past the lawn bordered by mature shrubs to the detached garage and main entrance.Step into the vestibule and from there to reception one, with gas fire in hearth, which in turn opens to reception two. Leading off is the conservatory overlooking the garden and the views beyond. The breakfast kitchen comprises a range of wall and base units, pantry, Belling range cooker, refrigerator, freezer and space, power and plumbing for other appliances.Completing the ground floor are bedroom three, with patio doors opening to the conservatory, and the bathroom comprising bath with screen and mixer shower over, wc and wash hand basin on vanity, ladder heated towel rail and fully tiled elevations and flooring. Step outside into the west facing garden with lawn and private sun terrace with views over open countryside making this the ideal place in which to relax and entertain. To the first floor, bedroom one benefits from fitted and walk in wardrobes and en suite comprising fully tiled elevations, rainfall mixer shower in cubicle, wc and wash hand basin on vanity. Bedroom two is currently used as a dressing room with a bank of fitted wardrobes, eaves storage and access to the loft.

Wonderful three bedroom semi detached property with over 1200 square feet of versatile accommodation, good sized rear garden and with lovely views over open countryside to the rear. Close to excellent schools, primary transport routes and town centre amenities this is an excellent family home.

Council Tax band: C

Tenure: Freehold

- Spacious semi detached property
- Over 1200 square feet of versatile accomodation
- Open views over countryside to the rear
- Three bedrooms
- Large conservatory
- Close to excellent schools