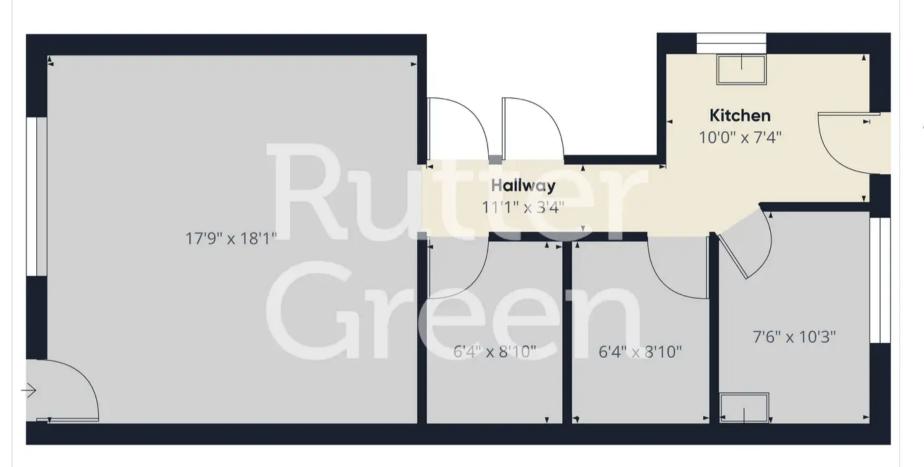

Approximate total area®

641.85 ft<sup>2</sup>

(1) Excluding balconies and terraces

While every attempt has been made to ensure accuracy, all measurements are approximate, not to scale. This floor plan is for illustrative purposes only.