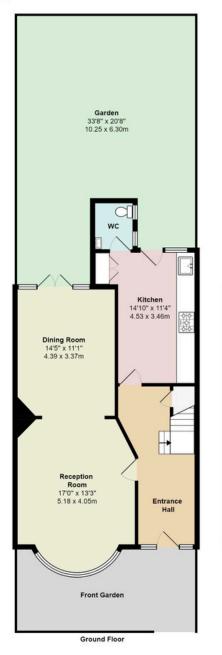

## Hampstead Gardens NW11

Total Area: 1769 ft2 ... 164.4 m2

Ground Floor

First Floor

Area: 610 ft<sup>2</sup> ... 56.6 m<sup>2</sup>

Second Floor Area: 476 ft2 ... 44.3 m2

903-905 Finchley Road Golders Green London NW11 7PE Telephone 020 8381 4970 Email info@moreland.uk.com

As you enter, you're greeted by a large entrance hall, setting the tone for the elegance and comfort that awaits within. To the left, the open-plan living and dining room beckon, providing a seamless space for relaxation and entertainment. The kitchen adjacent to it offers ample room for culinary endeavors, while a convenient downstairs WC adds practicality to the layout.

Outside, a large south-facing garden awaits, providing a serene retreat perfect for outdoor gatherings, gardening enthusiasts, or simply unwinding amidst nature's tranquility. Situated on a quiet street, this residence offers a peaceful atmosphere ideal for those seeking refuge from the hustle and bustle of city life.