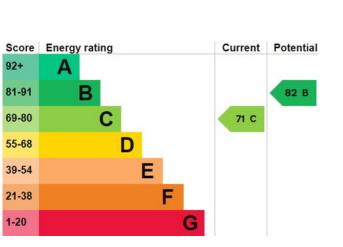

69-80

55-68

39-54

Tenure

Freehold

1,765 sq ft / 164.4 m2

5 Bedrooms

3 Bathrooms