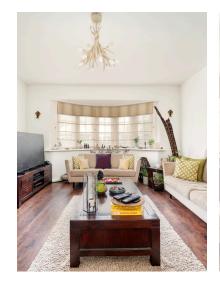

As you enter, you're greeted by a large entrance hall, setting the tone for the elegance and comfort that awaits within. To the left, the open-plan living and dining room beckon, providing a seamless space for relaxation and entertainment. The kitchen adjacent to it offers ample room for culinary endeavors, while a convenient downstairs WC adds practicality to the layout.