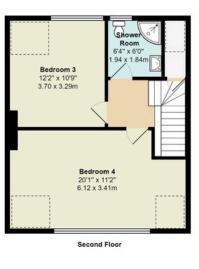

## Hampstead Gardens NW11

Total Area: 1769 ft2 ... 164.4 m2

Ground Floor

First Floor

Area: 610 ft<sup>2</sup> ... 56.6 m<sup>2</sup>

Second Floor Area: 476 ft2 ... 44.3 m2

903-905 Finchley Road Golders Green London NW11 7PE Telephone 020 8381 4970 Email info@moreland.uk.com

Venturing upstairs, the first floor hosts three generously sized bedrooms and a well-appointed bathroom, providing comfort and privacy for family members or guests. Ascending to the second floor, you'll discover two additional bedrooms and another bathroom, offering versatility and space for various lifestyle needs.