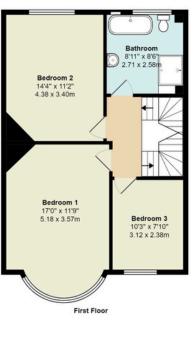

## Hampstead Gardens NW11

Total Area: 1769 ft2 ... 164.4 m2

Ground Floor

First Floor

Area: 610 ft<sup>2</sup> ... 56.6 m<sup>2</sup>

Second Floor Area: 476 ft2 ... 44.3 m2

903-905 Finchley Road Golders Green London NW11 7PE Telephone 020 8381 4970 Email info@moreland.uk.com

Venturing upstairs, the first floor hosts three generously sized bedrooms and a well-appointed bathroom, providing comfort and privacy for family members or guests. Ascending to the second floor, you'll discover two additional bedrooms and another bathroom, offering versatility and space for various lifestyle needs.