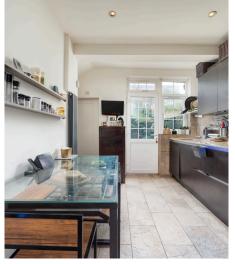

As you enter, you're greeted by a large entrance hall, setting the tone for the elegance and comfort that awaits within. To the left, the open-plan living and dining room beckon, providing a seamless space for relaxation and entertainment. The kitchen adjacent to it offers ample room for culinary endeavors, while a convenient downstairs WC adds practicality to the layout.