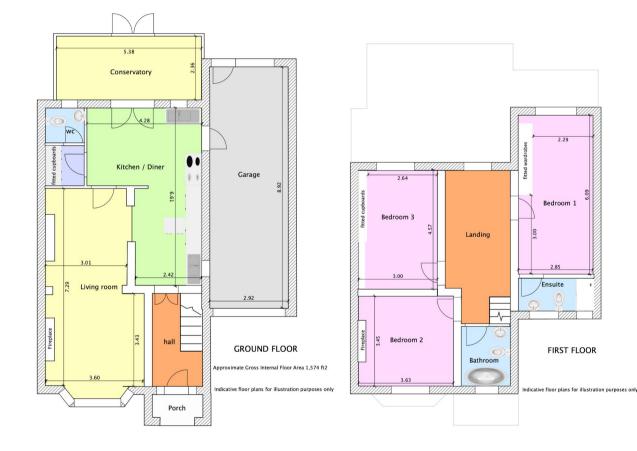

Move seamlessly into the impressive kitchenbreakfast room, the heart of this exceptional home. Flooded with light thanks to a stunning roof lantern, it's the perfect spot for culinary creations and relaxed mornings.

Further enhancing the ground floor is a convenient downstairs WC and a truly remarkable full-width conservatory/garden room. Imagine basking in the sunshine amidst lush greenery, blurring the lines between indoors and outdoors - a true haven for relaxation.

Upstairs, discover three generously sized double bedrooms, each offering their own unique charm. The master suite boasts ample built-in wardrobes and a luxurious en-suite shower room, ideal for unwinding after a long day. Bedroom two, another fantastic double, retains a period fireplace and a captivating bay window. The third double bedroom, equally impressive, features built-in wardrobes and its own charming fireplace. The surprisingly spacious landing could be a

## **%** Kennedys

perfect home office space bathed in natural light.

The luxurious bathroom boasts a relaxing roll-top bath, WC, and basin, catering to all your needs.

Step outside into the truly remarkable rear garden, a masterpiece of nature. Wonderfully mature and brimming with established planting, a delightful vegetable patch, and enchanting patio areas, this garden is an absolute delight. A tranquil wildlife pond adds a touch of serenity, creating a haven for relaxation and a haven for local wildlife.

For car enthusiasts, a dream awaits - a tandem double garage with power and light, alongside driveway parking for two cars, ensures ample space for your vehicles.

This exceptional property has been lovingly maintained by the same owner for over 50 years, and is now ready for its new chapter.