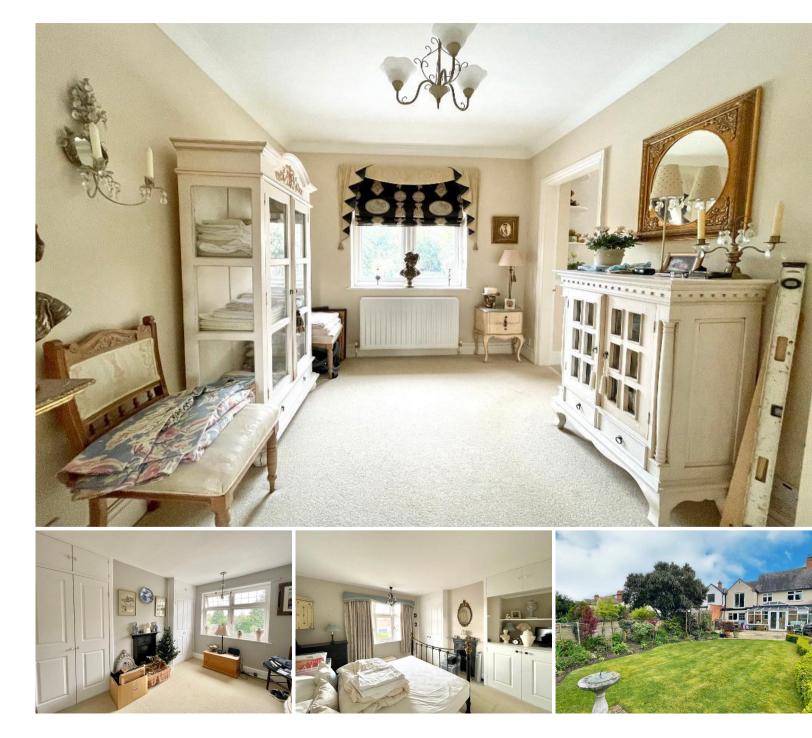

Upstairs, discover three generously sized double bedrooms, each offering their own unique charm. The master suite boasts ample built-in wardrobes and a luxurious en-suite shower room, ideal for unwinding after a long day. Bedroom two, another fantastic double, retains a period fireplace and a captivating bay window. The third double bedroom, equally impressive, features built-in wardrobes and its own charming fireplace. The surprisingly spacious landing could be a

## **%** Kennedys

perfect home office space bathed in natural light.

The luxurious bathroom boasts a relaxing roll-top bath, WC, and basin, catering to all your needs.

Step outside into the truly remarkable rear garden, a masterpiece of nature. Wonderfully mature and brimming with established planting, a delightful vegetable patch, and enchanting patio areas, this garden is an absolute delight. A tranquil wildlife pond adds a touch of serenity, creating a haven for relaxation and a haven for local wildlife.