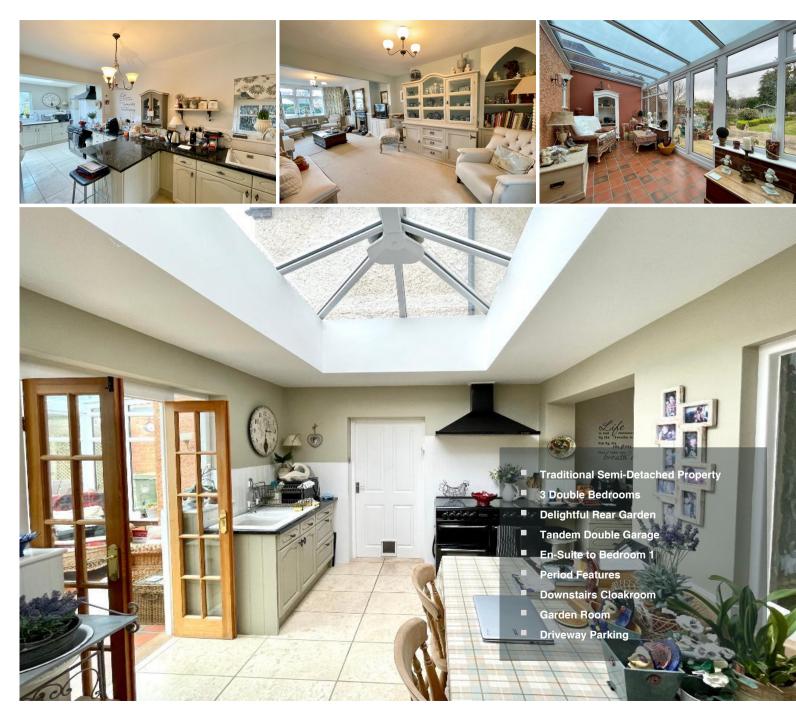

Move seamlessly into the impressive kitchenbreakfast room, the heart of this exceptional home. Flooded with light thanks to a stunning roof lantern, it's the perfect spot for culinary creations and relaxed mornings.

Further enhancing the ground floor is a convenient downstairs WC and a truly remarkable full-width conservatory/garden room. Imagine basking in the sunshine amidst lush greenery, blurring the lines between indoors and outdoors - a true haven for relaxation.

For car enthusiasts, a dream awaits - a tandem double garage with power and light, alongside driveway parking for two cars, ensures ample space for your vehicles.

This exceptional property has been lovingly maintained by the same owner for over 50 years, and is now ready for its new chapter.