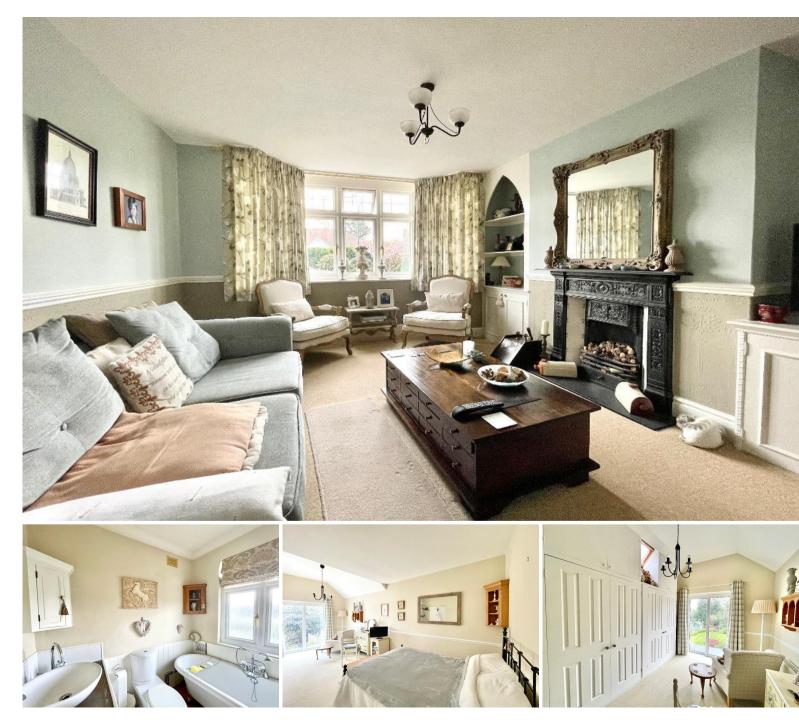

Step inside to a welcoming hallway, leading you to a truly captivating lounge-dining room. Period features abound, creating a sense of timeless elegance. A feature fireplace with a warm glow invites cosy evenings in, while a delightful bay window bathes the space in natural light. Built-in storage ensures a clutter-free haven.

Upstairs, discover three generously sized double bedrooms, each offering their own unique charm. The master suite boasts ample built-in wardrobes and a luxurious en-suite shower room, ideal for unwinding after a long day. Bedroom two, another fantastic double, retains a period fireplace and a captivating bay window. The third double bedroom, equally impressive, features built-in wardrobes and its own charming fireplace. The surprisingly spacious landing could be a

## **%** Kennedys

perfect home office space bathed in natural light.

The luxurious bathroom boasts a relaxing roll-top bath, WC, and basin, catering to all your needs.

Step outside into the truly remarkable rear garden, a masterpiece of nature. Wonderfully mature and brimming with established planting, a delightful vegetable patch, and enchanting patio areas, this garden is an absolute delight. A tranquil wildlife pond adds a touch of serenity, creating a haven for relaxation and a haven for local wildlife.