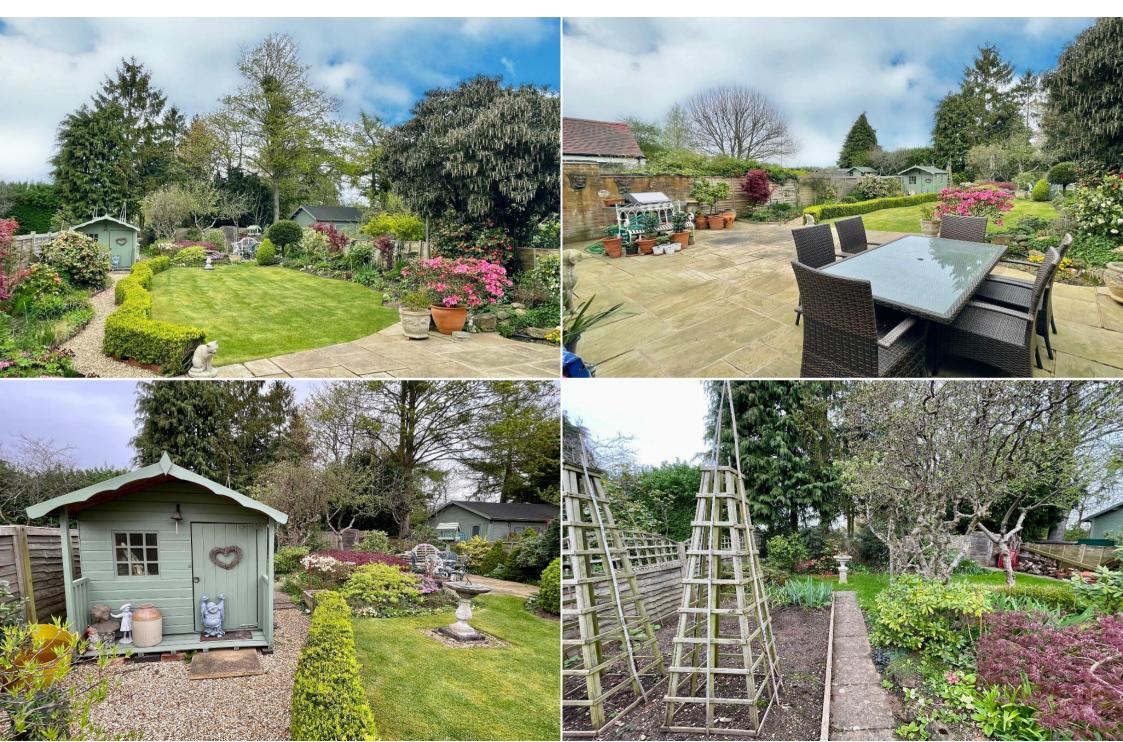

## **%** Kennedys

perfect home office space bathed in natural light.

The luxurious bathroom boasts a relaxing roll-top bath, WC, and basin, catering to all your needs.

Step outside into the truly remarkable rear garden, a masterpiece of nature. Wonderfully mature and brimming with established planting, a delightful vegetable patch, and enchanting patio areas, this garden is an absolute delight. A tranquil wildlife pond adds a touch of serenity, creating a haven for relaxation and a haven for local wildlife.