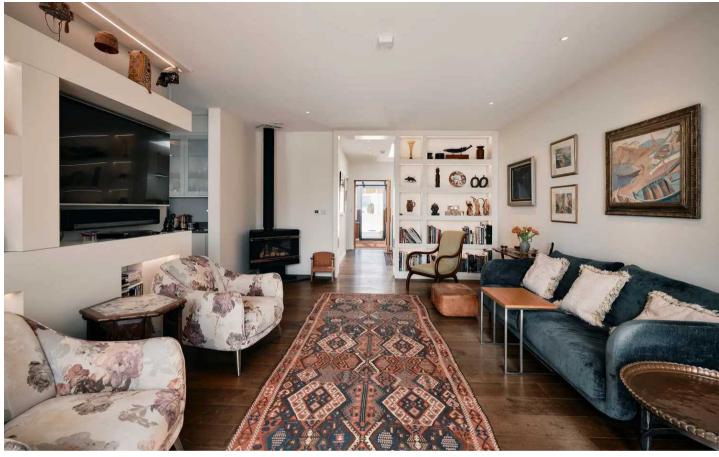

#### Living

Designed to make use of the excellent view the living space comprises of a large, fully equipped, kitchen diner that seamlessly moves into the living space. With access out to the terrace and large picture windows so every aspect shows off the view. Load of room for entertaining and relaxing.