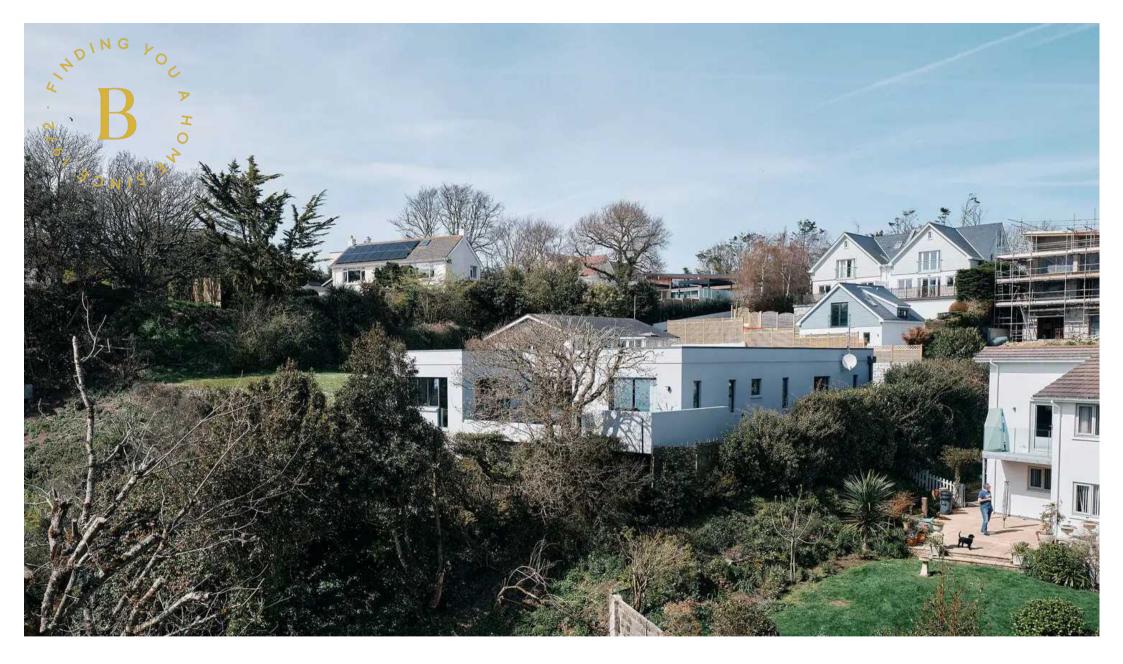

### Airlie, Le Mont Gras D'Eau

St. Brelade, Jersey

Situated in a highly sought after location with excellent sea views, this modern 3-bedroom bungalow offers an excellent lock up and leave or downsize. The property has been fully rebuilt to an exceptional standard, boasting 3 double bedroom suites, superb living spaces designed to maximise the outlook, and upscale features such as underfloor heating, air source heat pump, and air filtration system. The large south-facing terrace provides the ideal setting for hosting gatherings or relaxing while taking in the breathtaking vistas.

Outside, the property has a spacious terrace accessible from all major rooms, offering a seamless indoor-outdoor lifestyle and showcasing magnificent views of St Brelades Bay. Additionally, a single garage, currently used as a workshop, and parking for up to 6 cars at the rear of the property ensure plenty of space for visitors. Experience the perfect blend of sophistication, comfort, and natural beauty in this exceptional bungalow, conveniently located near major amenities, making it an excellent option for those looking for low maintenance living.

#### Outside

With a good sized, sunny south facing terrace that enjoys views over St Brelades bay. Large enough for a dining table and chairs it is the perfect space to relax and watch the world go by. To the rear of the property there is an outside kitchen that is completely covered complete with smoker, sink and storage. There is parking for 5/6 cars, a single garage, large shed, covered lean to and full height cellar under the property that holds all the services.