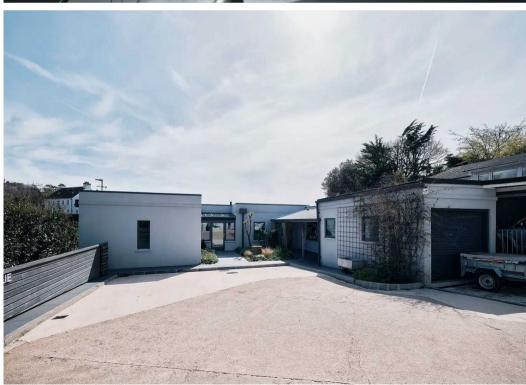

#### Outside

With a good sized, sunny south facing terrace that enjoys views over St Brelades bay. Large enough for a dining table and chairs it is the perfect space to relax and watch the world go by. To the rear of the property there is an outside kitchen that is completely covered complete with smoker, sink and storage. There is parking for 5/6 cars, a single garage, large shed, covered lean to and full height cellar under the property that holds all the services.