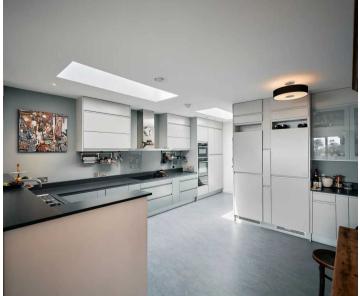

#### Living

Designed to make use of the excellent view the living space comprises of a large, fully equipped, kitchen diner that seamlessly moves into the living space. With access out to the terrace and large picture windows so every aspect shows off the view. Load of room for entertaining and relaxing.