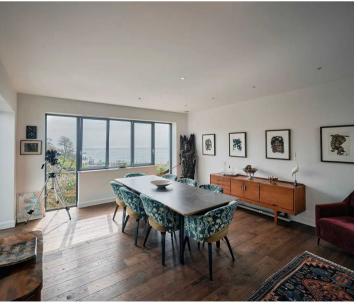

#### Living

Designed to make use of the excellent view the living space comprises of a large, fully equipped, kitchen diner that seamlessly moves into the living space. With access out to the terrace and large picture windows so every aspect shows off the view. Load of room for entertaining and relaxing.