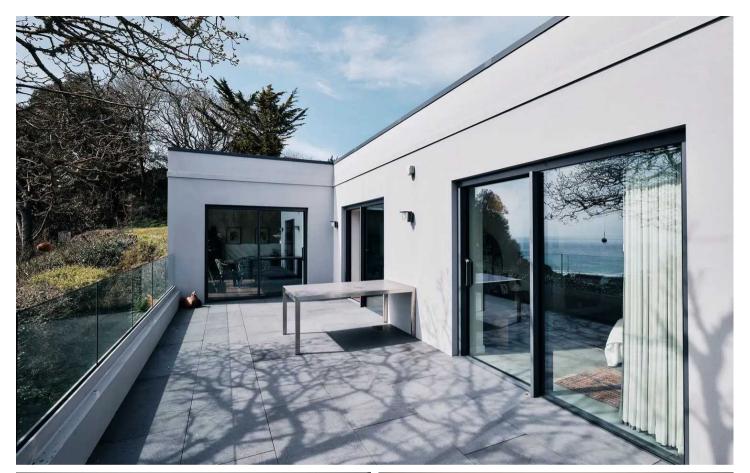

Outside, the property has a spacious terrace accessible from all major rooms, offering a seamless indoor-outdoor lifestyle and showcasing magnificent views of St Brelades Bay. Additionally, a single garage, currently used as a workshop, and parking for up to 6 cars at the rear of the property ensure plenty of space for visitors. Experience the perfect blend of sophistication, comfort, and natural beauty in this exceptional bungalow, conveniently located near major amenities, making it an excellent option for those looking for low maintenance living.

#### Outside

With a good sized, sunny south facing terrace that enjoys views over St Brelades bay. Large enough for a dining table and chairs it is the perfect space to relax and watch the world go by. To the rear of the property there is an outside kitchen that is completely covered complete with smoker, sink and storage. There is parking for 5/6 cars, a single garage, large shed, covered lean to and full height cellar under the property that holds all the services.