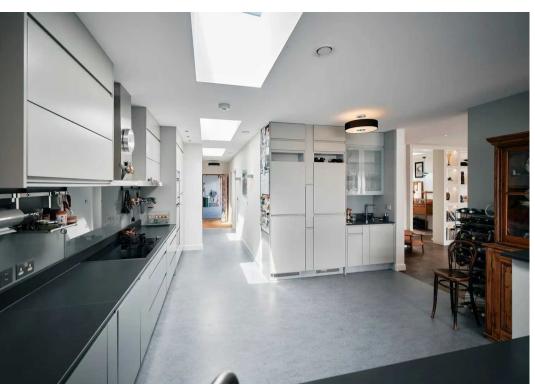

#### Living

Designed to make use of the excellent view the living space comprises of a large, fully equipped, kitchen diner that seamlessly moves into the living space. With access out to the terrace and large picture windows so every aspect shows off the view. Load of room for entertaining and relaxing.