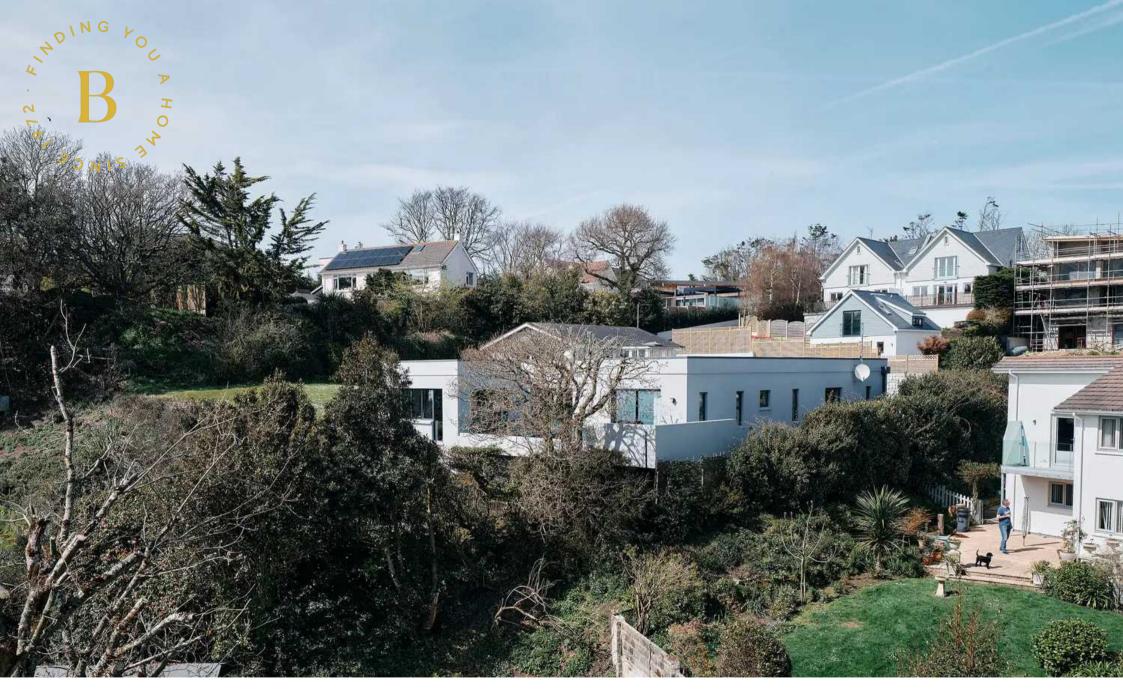

### Airlie, Le Mont Gras D'Eau

St. Brelade, Jersey

Situated in a highly sought after location with excellent sea views, this modern 3-bedroom bungalow offers an excellent lock up and leave or downsize. The property has been fully rebuilt to an exceptional standard, boasting 3 double bedroom suites, superb living spaces designed to maximise the outlook, and upscale features such as underfloor heating, air source heat pump, and air filtration system. The large south-facing terrace provides the ideal setting for hosting gatherings or relaxing while taking in the breathtaking vistas.

Outside, the property has a spacious terrace accessible from all major rooms, offering a seamless indoor-outdoor lifestyle and showcasing magnificent views of St Brelades Bay. Additionally, a single garage, currently used as a workshop, and parking for up to 6 cars at the rear of the property ensure plenty of space for visitors. Experience the perfect blend of sophistication, comfort, and natural beauty in this exceptional bungalow, conveniently located near major amenities, making it an excellent option for those looking for low maintenance living.