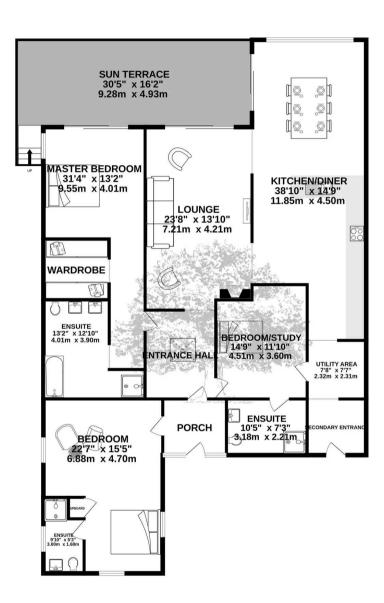

### Airlie, Le Mont Gras D'Eau

St. Brelade, Jersey

Situated in a highly sought after location with excellent sea views, this modern 3-bedroom bungalow offers an excellent lock up and leave or downsize. The property has been fully rebuilt to an exceptional standard, boasting 3 double bedroom suites, superb living spaces designed to maximise the outlook, and upscale features such as underfloor heating, air source heat pump, and air filtration system. The large south-facing terrace provides the ideal setting for hosting gatherings or relaxing while taking in the breathtaking vistas.

#### Living

Designed to make use of the excellent view the living space comprises of a large, fully equipped, kitchen diner that seamlessly moves into the living space. With access out to the terrace and large picture windows so every aspect shows off the view. Load of room for entertaining and relaxing.

#### Sleeping

There are 3 large double bedroom suites. The bedroom at the rear of the property has all the utilities to create a large studio apartment. The main bedroom has direct access to the terrace and enjoys the excellent views. The third bedroom is currently used as a study.

#### Outside

With a good sized, sunny south facing terrace that enjoys views over St Brelades bay. Large enough for a dining table and chairs it is the perfect space to relax and watch the world go by. To the rear of the property there is an outside kitchen that is completely covered complete with smoker, sink and storage. There is parking for 5/6 cars, a single garage, large shed, covered lean to and full height cellar under the property that holds all the services.