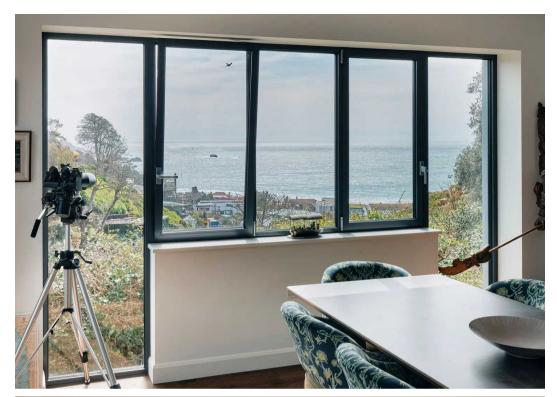

### Airlie, Le Mont Gras D'Eau

St. Brelade, Jersey

Situated in a highly sought after location with excellent sea views, this modern 3-bedroom bungalow offers an excellent lock up and leave or downsize. The property has been fully rebuilt to an exceptional standard, boasting 3 double bedroom suites, superb living spaces designed to maximise the outlook, and upscale features such as underfloor heating, air source heat pump, and air filtration system. The large south-facing terrace provides the ideal setting for hosting gatherings or relaxing while taking in the breathtaking vistas.

Outside, the property has a spacious terrace accessible from all major rooms, offering a seamless indoor-outdoor lifestyle and showcasing magnificent views of St Brelades Bay. Additionally, a single garage, currently used as a workshop, and parking for up to 6 cars at the rear of the property ensure plenty of space for visitors. Experience the perfect blend of sophistication, comfort, and natural beauty in this exceptional bungalow, conveniently located near major amenities, making it an excellent option for those looking for low maintenance living.

#### Living

Designed to make use of the excellent view the living space comprises of a large, fully equipped, kitchen diner that seamlessly moves into the living space. With access out to the terrace and large picture windows so every aspect shows off the view. Load of room for entertaining and relaxing.