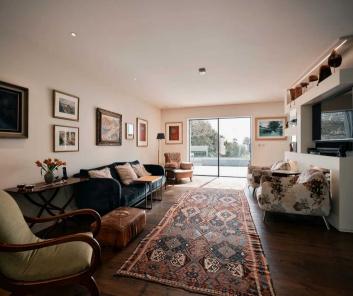

#### Living

Designed to make use of the excellent view the living space comprises of a large, fully equipped, kitchen diner that seamlessly moves into the living space. With access out to the terrace and large picture windows so every aspect shows off the view. Load of room for entertaining and relaxing.