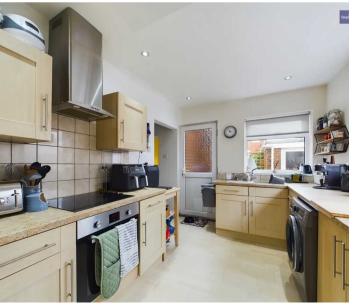

om providing ample living and entertaining space. Ascending to the first floor via the landing, you will find three generously proportioned bedrooms and a tastefully appointed 3-piece suite bathroom.

Step outside to discover a delightful enclosed garden at the rear, featuring low-maintenance artificial grass and offering a perfect sanctuary for outdoor relaxation and al fresco dining. The property also benefits from access to a garage, providing additional storage space, and off road parking further enhancing the appeal of this inviting home.

Council Tax band: C

Tenure: Freehold

- Hallway, Lounge, Kitchen with integrated electric oven and hob, Dining Room, Living Room
- Landing, 3 Bedrooms, 3 Piece Suite Bathroom
- Off Road Parking
- Quiet cul-de-sac in popular residential area









#### Hallway

10' 2" x 5' 5" (3.10m x 1.65m)

## Lounge

15' 1" x 11' 3" (4.60m x 3.42m)

#### Kitchen

10' 6" x 8' 6" (3.20m x 2.58m)

## Dining Room

10' 7" x 8' 2" (3.22m x 2.50m)

# Living Room

9' 5" x 8' 5" (2.88m x 2.57m)

## Landing

7' 8" x 3' 0" (2.34m x 0.91m)

#### Bedroom 1

14' 8" x 10' 5" (4.48m x 3.17m)

#### Bedroom 2

11' 5" x 10' 6" (3.48m x 3.20m)

#### Bedroom 3

9' 9" x 6' 3" (2.98m x 1.90m)

#### Bathroom

8' 0" x 6' 2" (2.43m x 1.88m)























## FRONT GARDEN

## REAR GARDEN

Enclosed garden to the rear with artificial grass and access to the garage.

# DRIVEWAY

1 Parking Space









# **Stephen Tew Estate Agents**

Stephen Tew Estate Agents, 132 Highfield Road - FY4 2HH

01253 401111

info@stephentew.co.uk

www.stephentew.co.uk