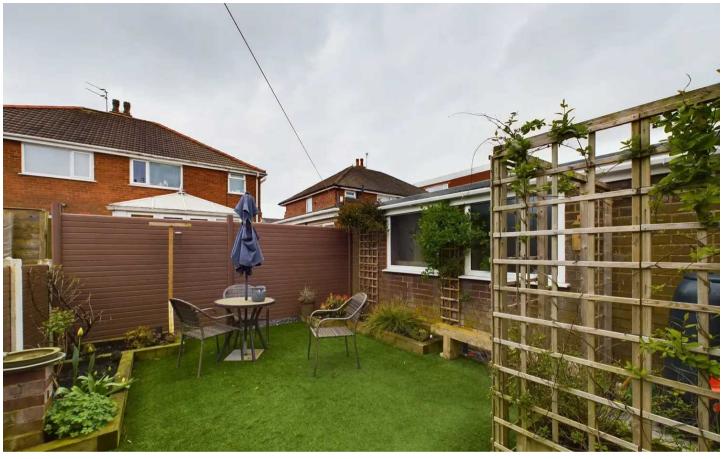

Step outside to discover a delightful enclosed garden at the rear, featuring low-maintenance artificial grass and offering a perfect sanctuary for outdoor relaxation and al fresco dining. The property also benefits from access to a garage, providing additional storage space, and off road parking further enhancing the appeal of this inviting home.

## REAR GARDEN

Enclosed garden to the rear with artificial grass and access to the garage.