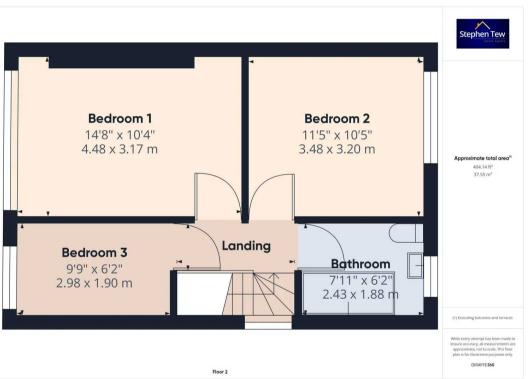

## Landing

7' 8" x 3' 0" (2.34m x 0.91m)

#### Bedroom 1

14' 8" x 10' 5" (4.48m x 3.17m)

#### Bedroom 2

11' 5" x 10' 6" (3.48m x 3.20m)

#### Bedroom 3

9' 9" x 6' 3" (2.98m x 1.90m)

#### Bathroom

8' 0" x 6' 2" (2.43m x 1.88m)