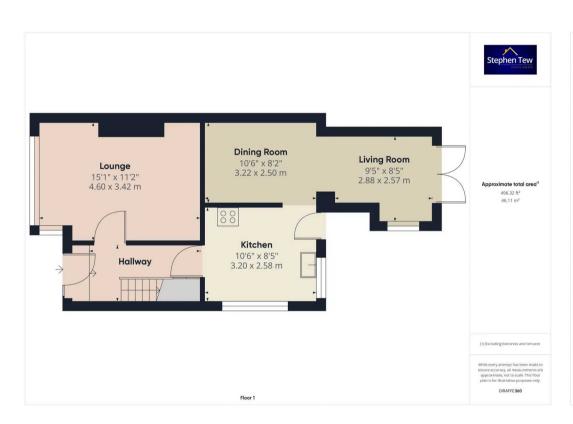

#### Hallway

10' 2" x 5' 5" (3.10m x 1.65m)

## Lounge

15' 1" x 11' 3" (4.60m x 3.42m)

#### Kitchen

10' 6" x 8' 6" (3.20m x 2.58m)

## Dining Room

10' 7" x 8' 2" (3.22m x 2.50m)

# Living Room

9' 5" x 8' 5" (2.88m x 2.57m)