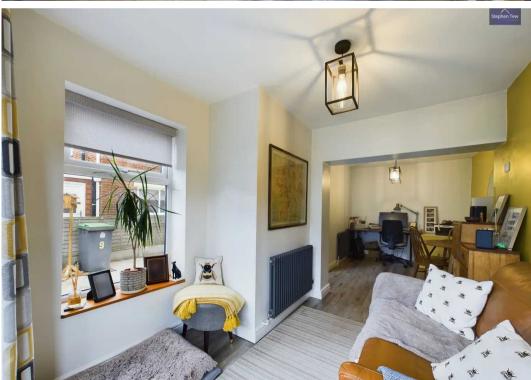

## Dining Room

10' 7" x 8' 2" (3.22m x 2.50m)

# Living Room

9' 5" x 8' 5" (2.88m x 2.57m)