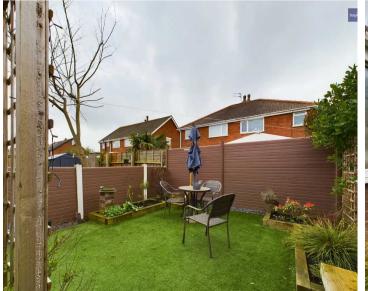

Step outside to discover a delightful enclosed garden at the rear, featuring low-maintenance artificial grass and offering a perfect sanctuary for outdoor relaxation and al fresco dining. The property also benefits from access to a garage, providing additional storage space, and off road parking further enhancing the appeal of this inviting home.

## REAR GARDEN

Enclosed garden to the rear with artificial grass and access to the garage.