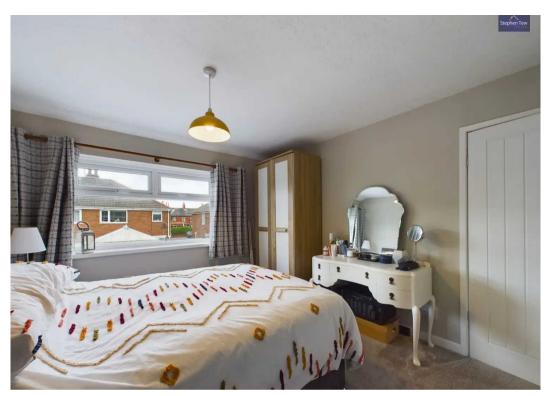

#### Bedroom 2

11' 5" x 10' 6" (3.48m x 3.20m)

#### Bedroom 3

9' 9" x 6' 3" (2.98m x 1.90m)