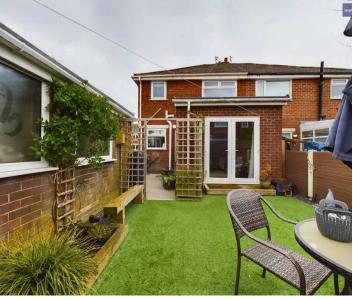

Step outside to discover a delightful enclosed garden at the rear, featuring low-maintenance artificial grass and offering a perfect sanctuary for outdoor relaxation and al fresco dining. The property also benefits from access to a garage, providing additional storage space, and off road parking further enhancing the appeal of this inviting home.

## REAR GARDEN

Enclosed garden to the rear with artificial grass and access to the garage.