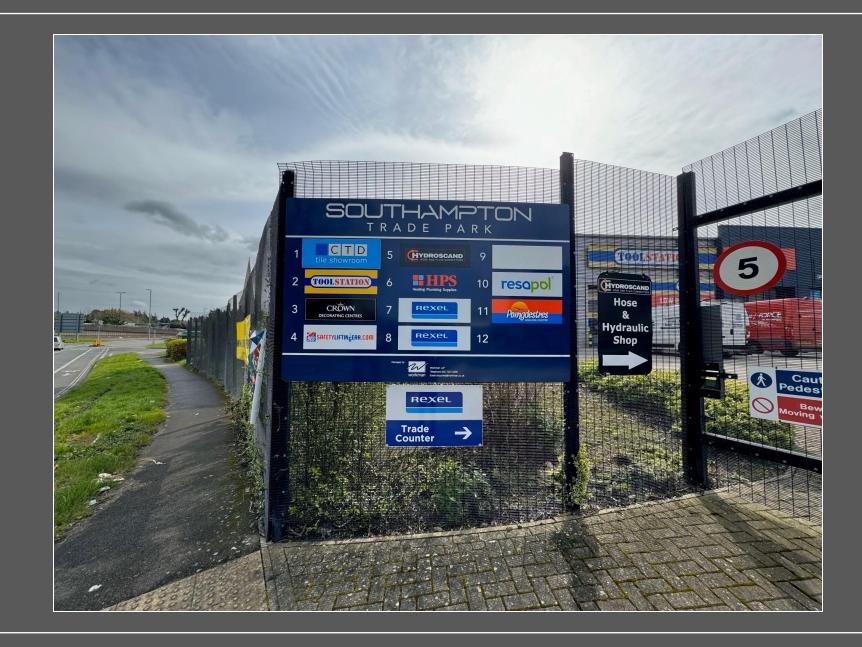

#### Location

Southampton Trade Park is Southampton's only dedicated trade centre. Located in Millbrook, the site is situated in a prime position just west of the Southampton western docks. This established area is well served by the A3024 dual carriageway, which provides easy access to the City Centre and M271 motorway leading to the M27 (J3) and M3 (J14). Accessed via Third Avenue, the site is highly visible from the Millbrook Flyover (A33 Millbrook Road West) and as such benefits from a large volume of passing traffic on a daily basis.