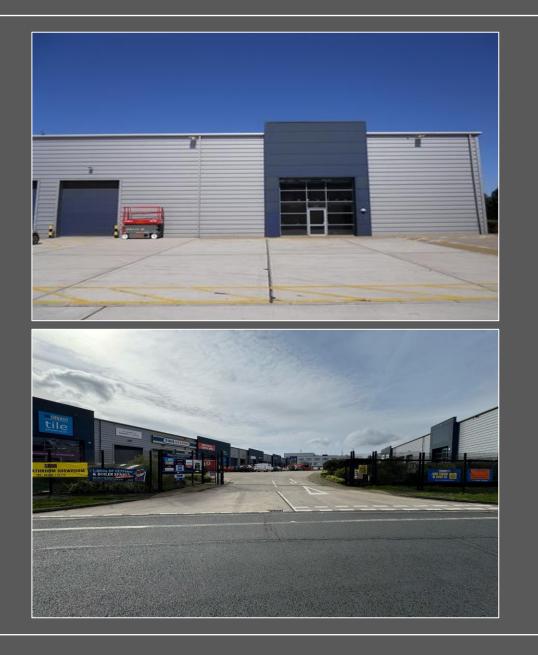

### Description

The property comprises a modern end of terrace unit, fully clad over a steel portal frame. There is one electric loading door. Highly secure dedicated Trade Park with ample car parking.

## Specification

- > 8.13m Eaves
- ▶ 7.0m Haunch
- > 8.73m Ridge
- ➢ B1c, B2 and B8 use
- Strip Fluorescent Lighting
- ➤ Rooflights
- Electric Up and Over Roller Shutter Door 4.0m (w) x 4.53m (h)
- > Male, Female & Disabled WCs
- Showroom Area with LED Lighting, Suspended Ceiling & Air Conditioning Cassettes
- > Main Road Frontage
- Car Parking and Forecourt Loading
- ➢ EPC Rating − C64

#### Location

Southampton Trade Park is Southampton's only dedicated trade centre. Located in Millbrook, the site is situated in a prime position just west of the Southampton western docks. This established area is well served by the A3024 dual carriageway, which provides easy access to the City Centre and M271 motorway leading to the M27 (J3) and M3 (J14). Accessed via Third Avenue, the site is highly visible from the Millbrook Flyover (A33 Millbrook Road West) and as such benefits from a large volume of passing traffic on a daily basis.