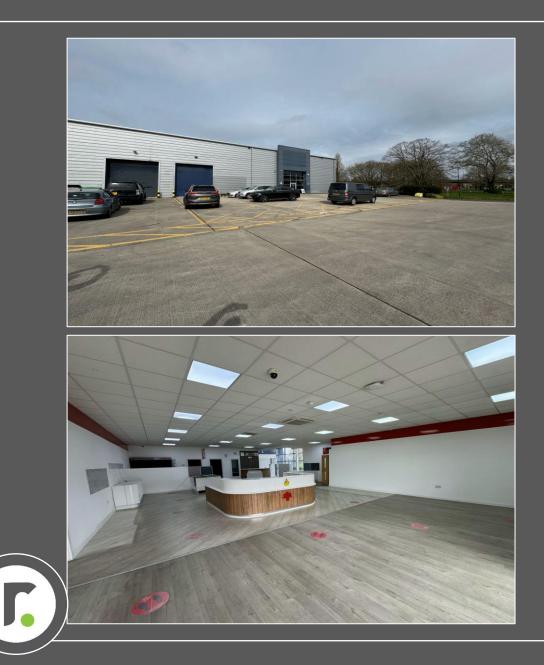

### Description

The property comprises a modern end of terrace unit, fully clad over a steel portal frame. There is one electric loading door. Highly secure dedicated Trade Park with ample car parking.

## Specification

- > 8.13m Eaves
- ▶ 7.0m Haunch
- > 8.73m Ridge
- ➢ B1c, B2 and B8 use
- Strip Fluorescent Lighting
- ➤ Rooflights
- Electric Up and Over Roller Shutter Door 4.0m (w) x 4.53m (h)
- > Male, Female & Disabled WCs
- Showroom Area with LED Lighting, Suspended Ceiling & Air Conditioning Cassettes
- > Main Road Frontage
- Car Parking and Forecourt Loading
- ➢ EPC Rating − C64

#### Location

Southampton Trade Park is Southampton's only dedicated trade centre. Located in Millbrook, the site is situated in a prime position just west of the Southampton western docks. This established area is well served by the A3024 dual carriageway, which provides easy access to the City Centre and M271 motorway leading to the M27 (J3) and M3 (J14). Accessed via Third Avenue, the site is highly visible from the Millbrook Flyover (A33 Millbrook Road West) and as such benefits from a large volume of passing traffic on a daily basis.