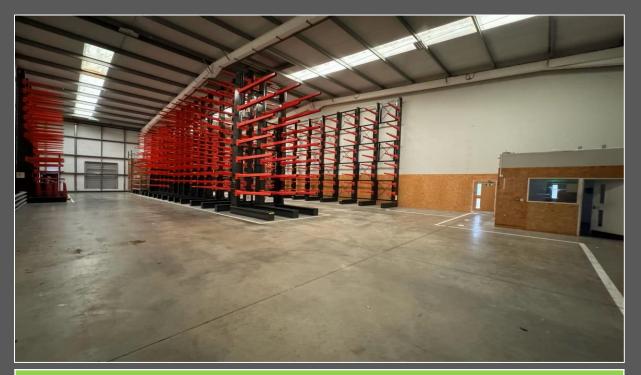

### Description

The property comprises a modern end of terrace unit, fully clad over a steel portal frame. There is one electric loading door. Highly secure dedicated Trade Park with ample car parking.

## Specification

- > 8.13m Eaves
- ▶ 7.0m Haunch
- > 8.73m Ridge
- ➢ B1c, B2 and B8 use
- Strip Fluorescent Lighting
- ➤ Rooflights
- Electric Up and Over Roller Shutter Door 4.0m (w) x 4.53m (h)
- > Male, Female & Disabled WCs
- Showroom Area with LED Lighting, Suspended Ceiling & Air Conditioning Cassettes
- > Main Road Frontage
- Car Parking and Forecourt Loading
- ➢ EPC Rating − C64