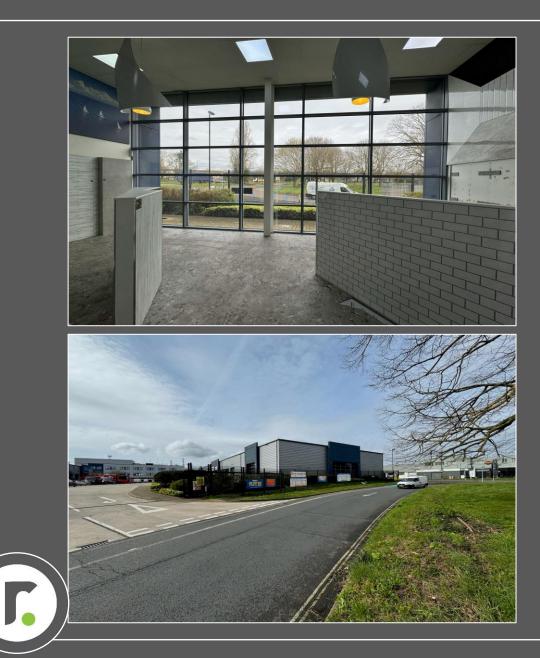

### Description

The property comprises a modern end of terrace unit, fully clad over a steel portal frame. There is one electric loading door. Highly secure dedicated Trade Park with ample car parking.

## Specification

- > 8.13m Eaves
- ▶ 7.0m Haunch
- > 8.73m Ridge
- ➢ B1c, B2 and B8 use
- Strip Fluorescent Lighting
- ➤ Rooflights
- Electric Up and Over Roller Shutter Door 4.0m (w) x 4.53m (h)
- > Male, Female & Disabled WCs
- Showroom Area with LED Lighting, Suspended Ceiling & Air Conditioning Cassettes
- > Main Road Frontage
- Car Parking and Forecourt Loading
- ➢ EPC Rating − C64

#### Location

Southampton Trade Park is Southampton's only dedicated trade centre. Located in Millbrook, the site is situated in a prime position just west of the Southampton western docks. This established area is well served by the A3024 dual carriageway, which provides easy access to the City Centre and M271 motorway leading to the M27 (J3) and M3 (J14). Accessed via Third Avenue, the site is highly visible from the Millbrook Flyover (A33 Millbrook Road West) and as such benefits from a large volume of passing traffic on a daily basis.