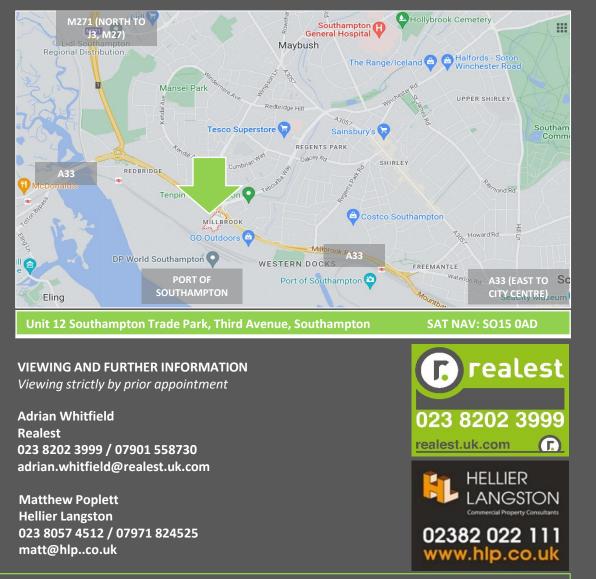

#### Location

Southampton Trade Park is Southampton's only dedicated trade centre. Located in Millbrook, the site is situated in a prime position just west of the Southampton western docks. This established area is well served by the A3024 dual carriageway, which provides easy access to the City Centre and M271 motorway leading to the M27 (J3) and M3 (J14). Accessed via Third Avenue, the site is highly visible from the Millbrook Flyover (A33 Millbrook Road West) and as such benefits from a large volume of passing traffic on a daily basis.

#### **Business Rates**

The Rateable Value from April 2023 is £102,000.

| Destinations                      | Miles |
|-----------------------------------|-------|
| Junction 3, M27                   | 2.5   |
| Port of Southampton               | 0.5   |
| Southampton Central Train Station | 2.3   |
| Junction 14, M3                   | 5.5   |
| Southampton Airport               | 5.1   |
| Portsmouth                        | 26.7  |