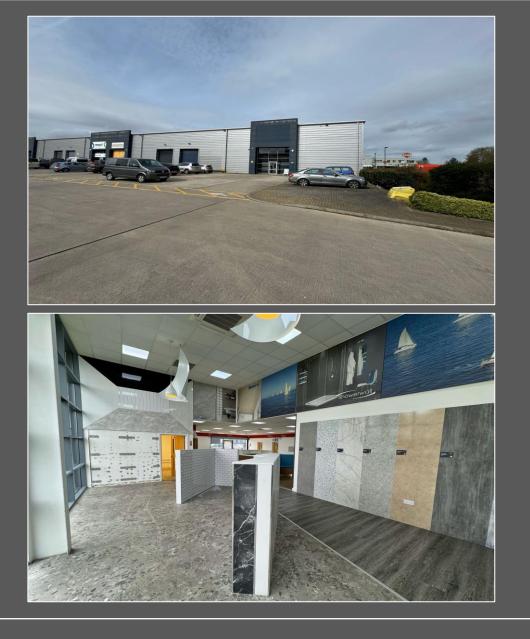

### Description

The property comprises a modern end of terrace unit, fully clad over a steel portal frame. There is one electric loading door. Highly secure dedicated Trade Park with ample car parking.

## Specification

- > 8.13m Eaves
- ▶ 7.0m Haunch
- > 8.73m Ridge
- ➢ B1c, B2 and B8 use
- Strip Fluorescent Lighting
- ➤ Rooflights
- Electric Up and Over Roller Shutter Door 4.0m (w) x 4.53m (h)
- > Male, Female & Disabled WCs
- Showroom Area with LED Lighting, Suspended Ceiling & Air Conditioning Cassettes
- > Main Road Frontage
- Car Parking and Forecourt Loading
- ➢ EPC Rating − C64

#### Location

Southampton Trade Park is Southampton's only dedicated trade centre. Located in Millbrook, the site is situated in a prime position just west of the Southampton western docks. This established area is well served by the A3024 dual carriageway, which provides easy access to the City Centre and M271 motorway leading to the M27 (J3) and M3 (J14). Accessed via Third Avenue, the site is highly visible from the Millbrook Flyover (A33 Millbrook Road West) and as such benefits from a large volume of passing traffic on a daily basis.