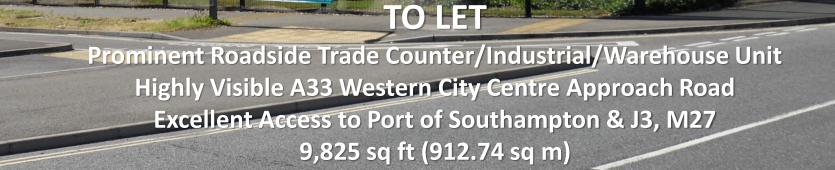

### Description

The property comprises a modern end of terrace unit, fully clad over a steel portal frame. There is one electric loading door. Highly secure dedicated Trade Park with ample car parking.

## Specification

- > 8.13m Eaves
- ▶ 7.0m Haunch
- > 8.73m Ridge
- ➢ B1c, B2 and B8 use
- Strip Fluorescent Lighting
- ➤ Rooflights
- Electric Up and Over Roller Shutter Door 4.0m (w) x 4.53m (h)
- > Male, Female & Disabled WCs
- Showroom Area with LED Lighting, Suspended Ceiling & Air Conditioning Cassettes
- > Main Road Frontage
- Car Parking and Forecourt Loading
- ➢ EPC Rating − C64