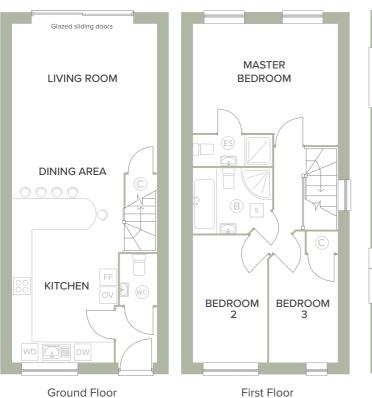

#### **END TERRACE**

936 SQFT

PLOTS 1, 4 & 9 PLOTS 17, 18, 24 & 25

PLOT 6

| THE WINCHESTER ROOM DIMENSIONS |                               |  |
|--------------------------------|-------------------------------|--|
| Living Room/Dining             | 4.4m x 5.45m (14'6" x 17'10") |  |
| Kitchen                        | 3.4m x 4.55m (11'2" x 15'0")  |  |
| Master Bedroom                 | 4.4m x 3.6m (14'6" x 11'9")   |  |
| Bedroom 2                      | 2.3m x 3.8m (7'6" x 12'6")    |  |
| Bedroom 3                      | 2.1m x 3.9m (6'10" x 12'9")   |  |

| THE WINCHESTER ROOM DIMENSIONS |                               |  |
|--------------------------------|-------------------------------|--|
| Living Room/Dining             | 4.4m x 5.45m (14'6" x 17'10") |  |
| Kitchen                        | 3.4m x 4.55m (11'2" x 15'0")  |  |
| Master Bedroom                 | 4.4m x 3.6m (14'6" x 11'9")   |  |
| Bedroom 2                      | 2.3m x 3.8m (7'6" x 12'6")    |  |
| Bedroom 3                      | 2.1m x 3.9m (6'10" x 12'9")   |  |

| KEY           |                   |                 |
|---------------|-------------------|-----------------|
| B Bathroom    | FF Fridge Freezer | wc Toilet       |
| © Cupboard    | Hob & Extractor   | wb Washer Dryer |
| Dw Dishwasher | ov Double Oven    | s Skylight      |