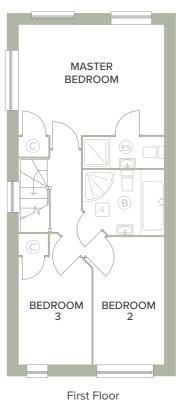

#### SEMI DETACHED

936 SQFT

PLOT 7 PLOTS 22, 23, 26 & 27

| THE WINCHESTER ROOM DIMENSIONS |                                   |  |
|--------------------------------|-----------------------------------|--|
| Living Room/Dining             | 5m (max) x 5.45m (16'4" x 17'10") |  |
| Kitchen                        | 3.4m x 4.55m (11'2" x 15'0")      |  |
| Master Bedroom                 | 5m (max) x 3.2m (16'4" x 10'6")   |  |
| Bedroom 2                      | 2.2m x 3.9m (7'3" x 12'9")        |  |
| Bedroom 3                      | 2.15m x 3.8m (7'0" x 12'6")       |  |

| KEY           |                   |                 |
|---------------|-------------------|-----------------|
| B Bathroom    | FF Fridge Freezer | wc Toilet       |
| © Cupboard    | Hob & Extractor   | wD Washer Dryer |
| Dw Dishwasher | ov Double Oven    | s Skylight      |