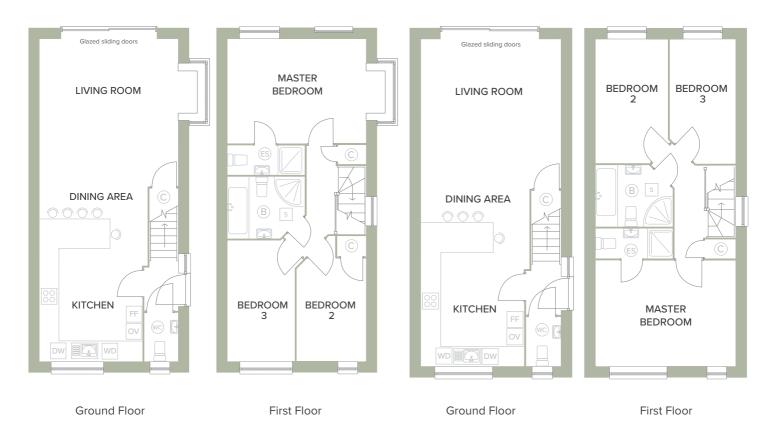

#### **END TERRACE**

936 SQFT

PLOTS 1, 4 & 9 PLOTS 17, 18, 24 & 25

PLOT 6

| THE WINCHESTER ROOM DIMENSIONS |                               |  |
|--------------------------------|-------------------------------|--|
| Living Room/Dining             | 4.4m x 5.45m (14'6" x 17'10") |  |
| Kitchen                        | 3.4m x 4.55m (11'2" x 15'0")  |  |
| Master Bedroom                 | 4.4m x 3.6m (14'6" x 11'9")   |  |
| Bedroom 2                      | 2.3m x 3.8m (7'6" x 12'6")    |  |
| Bedroom 3                      | 2.1m x 3.9m (6'10" x 12'9")   |  |

| THE WINCHESTER ROOM DIMENSIONS |                               |  |
|--------------------------------|-------------------------------|--|
| Living Room/Dining             | 4.4m x 5.45m (14'6" x 17'10") |  |
| Kitchen                        | 3.4m x 4.55m (11'2" x 15'0")  |  |
| Master Bedroom                 | 4.4m x 3.6m (14'6" x 11'9")   |  |
| Bedroom 2                      | 2.3m x 3.8m (7'6" x 12'6")    |  |
| Bedroom 3                      | 2.1m x 3.9m (6'10" x 12'9")   |  |

| KEY           |                   |                 |
|---------------|-------------------|-----------------|
| B Bathroom    | FF Fridge Freezer | wc Toilet       |
| © Cupboard    | Hob & Extractor   | wb Washer Dryer |
| Dw Dishwasher | ov Double Oven    | s Skylight      |

#### SEMI DETACHED

936 SQFT

PLOT 7 PLOTS 22, 23, 26 & 27

| THE WINCHESTER ROOM DIMENSIONS |                                   |  |
|--------------------------------|-----------------------------------|--|
| Living Room/Dining             | 5m (max) x 5.45m (16'4" x 17'10") |  |
| Kitchen                        | 3.4m x 4.55m (11'2" x 15'0")      |  |
| Master Bedroom                 | 5m (max) x 3.2m (16'4" x 10'6")   |  |
| Bedroom 2                      | 2.2m x 3.9m (7'3" x 12'9")        |  |
| Bedroom 3                      | 2.15m x 3.8m (7'0" x 12'6")       |  |

| THE WINCHESTER ROOM DIMENSIONS |                               |  |
|--------------------------------|-------------------------------|--|
| Living Room/Dining             | 4.4m x 5.45m (14'6" x 17'10") |  |
| Kitchen                        | 3.4m x 4.55m (11'2" x 15'0")  |  |
| Master Bedroom                 | 4.4m x 3.2m (14'6" x 10'6")   |  |
| Bedroom 2                      | 2.3m x 3.8m (7'7" x 12'6")    |  |
| Bedroom 3                      | 2.1m x 3.8m (6'10" x 12'6")   |  |

| KEY           |                   |                 |
|---------------|-------------------|-----------------|
| B Bathroom    | FF Fridge Freezer | wc Toilet       |
| © Cupboard    | Hob & Extractor   | wD Washer Dryer |
| Dw Dishwasher | ov Double Oven    | s Skylight      |