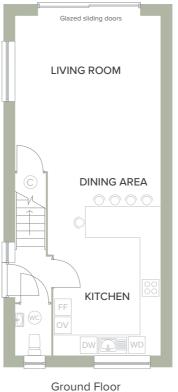

#### SEMI DETACHED

936 SQFT

PLOT 7 PLOTS 22, 23, 26 & 27

| THE WINCHESTER ROOM DIMENSIONS |                                   |  |
|--------------------------------|-----------------------------------|--|
| Living Room/Dining             | 5m (max) x 5.45m (16'4" x 17'10") |  |
| Kitchen                        | 3.4m x 4.55m (11'2" x 15'0")      |  |
| Master Bedroom                 | 5m (max) x 3.2m (16'4" x 10'6")   |  |
| Bedroom 2                      | 2.2m x 3.9m (7'3" x 12'9")        |  |
| Bedroom 3                      | 2.15m x 3.8m (7'0" x 12'6")       |  |

| KEY           |                   |                 |
|---------------|-------------------|-----------------|
| B Bathroom    | FF Fridge Freezer | wc Toilet       |
| © Cupboard    | Hob & Extractor   | wD Washer Dryer |
| Dw Dishwasher | ov Double Oven    | s Skylight      |