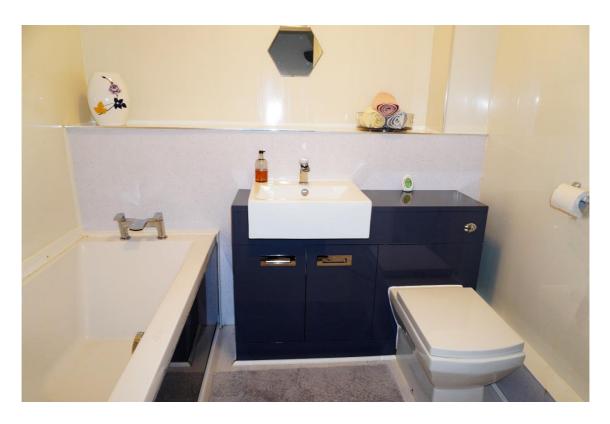

#### **Features**

Freshly Decorated

New stylish kitchen

Newly fitted bathroom

Security entry

Gas central heating

**UPVC** double-glazing

External storage within building

#### **Description**

This immaculate two-bedroom first floor flat is within a very well-maintained block.

E.K. Business Park 14 Stroud Road East Kilbride G75 0YA

It comprises of welcoming entrance hallway, spacious lounge/ dining, newly fitted stylish kitchen, two double bedrooms and newly fitted bathroom.

E.K. Business Park 14 Stroud Road East Kilbride G75 0YA

The property is freshly decorated in neutral tones, and benefits from having gas central heating, **UPVC** doubleglazing, and ample storage.

E.K. Business Park 14 Stroud Road East Kilbride G75 0YA