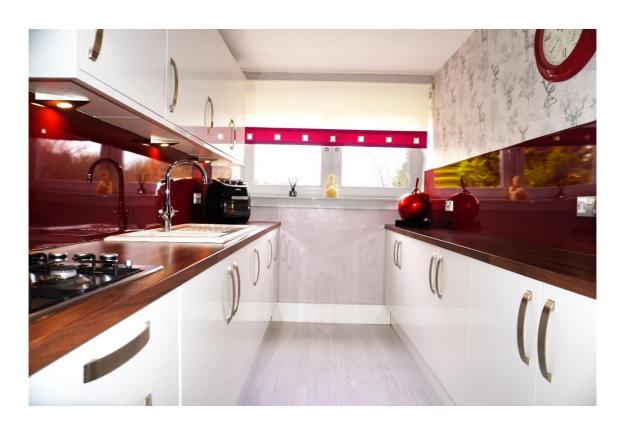

E.K. Business Park 14 Stroud Road East Kilbride G75 0YA

The newly fitted kitchen has white high gloss base and wall mounted units, integrated electric oven, gas hob and has space for al freestanding appliances.