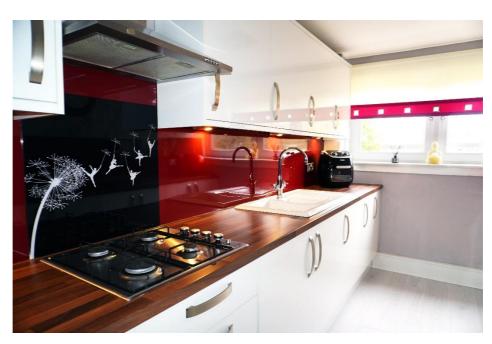

E.K. Business Park 14 Stroud Road East Kilbride G75 0YA

The newly fitted kitchen has white high gloss base and wall mounted units, integrated electric oven, gas hob and has space for al freestanding appliances.