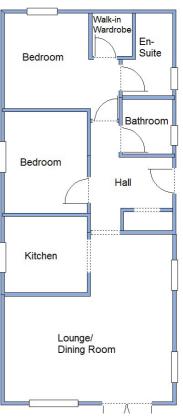

Price £ 319,500

This drawing has been prepared for diagrammatic purposes only. Not to scale

- Superb Kitchen including appliances
- Lounge/Dining Room, doors to garden
- 2 Double Bedrooms (Bedroom 1 with walk -in wardrobe)
- En-Suite Shower Room
- Bathroom
- Far Reaching Countryside Views!
- Ready for immediate occupation