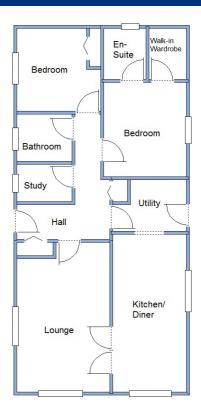

#### **Stylish Interior Designs & Fully Furnished**

- Hall with Study
- Spacious Lounge
- Kitchen/Diner—Integrated appliances
- Utility Room
- 2 Double Bedrooms
- En-Suite Shower Room
- Luxury Bathroom
- Gas Central Heating & Double-Glazing
- Block Driveway & Large deck

Plot 8 Price £310,500 Plot 9 Price £315,500

This drawing has been prepared for diagrammatic purposes only. Not to scale

- Superb Kitchen/Diner inc: appliances
- Utility Room & Study
- Lounge
- 2 Double Bedrooms (Bedroom 1 with walk -in wardrobe)
- En-Suite Shower Room
- Bathroom
- Parking on Plot
- Ready for immediate occupation