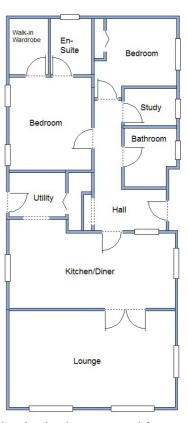

Plot 8 Price £310,500 Plot 9 Price £315,500

This drawing has been prepared for diagrammatic purposes only. Not to scale

- Superb Kitchen/Diner inc: appliances
- Utility Room & Study
- Lounge
- 2 Double Bedrooms (Bedroom 1 with walk -in wardrobe)
- En-Suite Shower Room
- Bathroom
- Parking on Plot
- Ready for immediate occupation