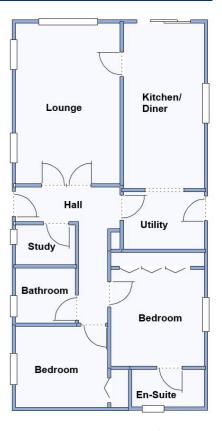

#### **Stylish Interior Designs & Fully Furnished**

- Hall with Study
- Spacious Lounge
- Kitchen/Diner—Integrated appliances
- Utility Room
- 2 Double Bedrooms
- En-Suite Shower Room
- Luxury Bathroom
- Gas Central Heating & Double-Glazing
- Block Driveway & Large deck

Price £ 319,500

This drawing has been prepared for diagrammatic purposes only. Not to scale

- Superb Kitchen including appliances
- Lounge/Dining Room, doors to garden
- 2 Double Bedrooms (Bedroom 1 with walk -in wardrobe)
- En-Suite Shower Room
- Bathroom
- Far Reaching Countryside Views!
- Ready for immediate occupation