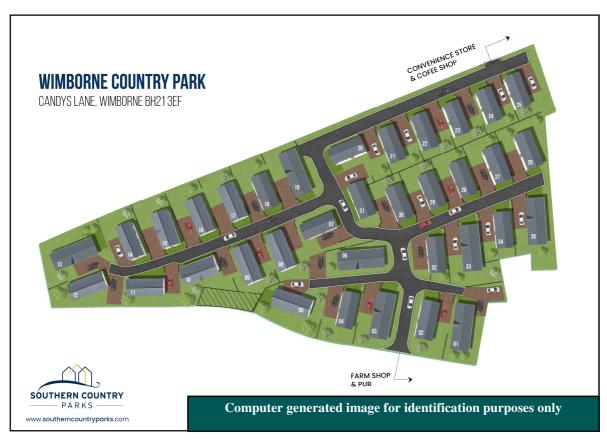

# Wimborne Country Park

A Collection of 35 Luxury Park Homes on a New 'Gated' Residential Park

#### Wimborne Country Park A small, Gated Residential Development

Set between the historic town of Wimborne & the popular village of Corfe Mullen, this exclusive Residential Park Home development is the proud concept of site owners Southern Country Parks Ltd, who wish to create a high quality estate of bungalow style properties for the over 45's. Substantial works has gone into the design and infrastructure of this park which is accessed via secure electric gates.

As each home arrives, this small gated development will simply get better and better, ending up with 35 high quality Park Homes each having a spacious plot & some with the option of a maintenance free deck system. All plots have 'on-plot' parking and ample visitor parking has been allocated. Nearly all homes have far reaching views over 'greenbelt' fields and the Park Home designs will take full advantage of this special feature.

- Full Residential Licence—essential for all year living
- Pet Friendly—simple conditions apply—please enquire for more information
- Parking—'On-Plot' —no commercial vehicles
- Utilities: Mains Electricity—LPG Gas supplied by Southern Country Parks—Individually metered, not for profit
- Internet Access: BT 'Openreach' is ready to connect to each property
- Council Tax Band 'B'
- Age Restriction 45 plus: Visitors under the age restriction can come to visit for days out & short holidays
- Pitch Fee £301.58 per month