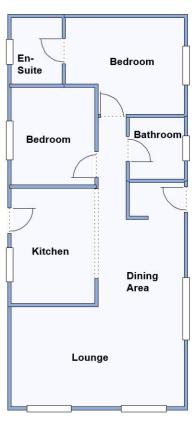

### Viewing by Appointment Only Telephone: 01202 877511

- Superb Kitchen integrated appliances
- Large Lounge/Dining Room
- 2 Double Bedrooms
- En-Suite Shower Room
- Bathroom
- Gas Central Heating & Double-Glazing
- Parking on Plot

Plot 18 £275,000

Plot 21, 22, 23 & 24 Price £279,500

Plot 12: £296,000 Plot 27: £289,500 Plot 31: £296,000 Plot 34: £292,500

This drawing has been prepared for diagrammatic purposes only. Not to scale