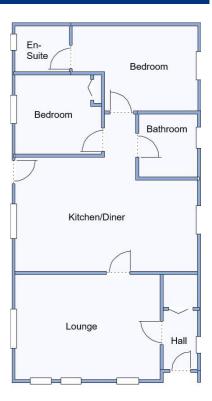

Plot 18 £275,000

Plot 21, 22, 23 & 24 Price £279,500

Plot 12: £296,000 Plot 27: £289,500 Plot 31: £296,000 Plot 34: £292,500

This drawing has been prepared for diagrammatic purposes only. Not to scale

#### **Stylish Interior Designs & Fully Furnished**

- Hall with Study
- Spacious Lounge
- Kitchen/Diner—Integrated appliances
- Utility Room
- 2 Double Bedrooms
- En-Suite Shower Room
- Luxury Bathroom
- Gas Central Heating & Double-Glazing
- Block Driveway & Large deck