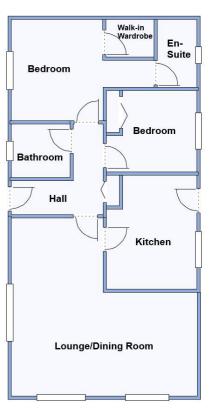

- Superb Kitchen including appliances
- Lounge/Dining Room
- 2 Double Bedrooms
- En-Suite Shower Room
- Bathroom
- Parking on plot
- Ready for immediate occupation

Price: Plot 7 £296,000 Plot 10 £305,500 Plot 20 £299,500