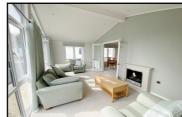

#### **Stylish Interior Designs & Fully Furnished**

- Hall with Study
- Spacious Lounge
- Kitchen/Diner—Integrated appliances
- Utility Room
- 2 Double Bedrooms
- En-Suite Shower Room
- Luxury Bathroom
- Gas Central Heating & Double-Glazing
- Block Driveway & Large deck

#### Stylish Interior Designs & Fully Furnished

- Spacious Hall
- Large Lounge with Vaulted Ceiling
- Kitchen/Diner—Integrated appliances
- Study
- 2 Double Bedrooms
- En-Suite Shower Room
- Luxury Bathroom
- Gas Central Heating & Double-Glazing
- Block Driveway