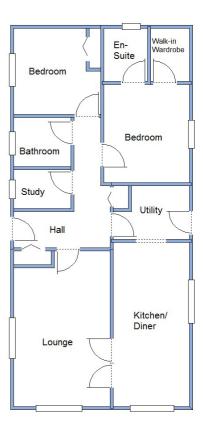

#### **Stylish Interior Designs & Fully Furnished**

- Hall with Study
- Spacious Lounge
- Kitchen/Diner—Integrated appliances
- Utility Room
- 2 Double Bedrooms
- En-Suite Shower Room
- Luxury Bathroom
- Gas Central Heating & Double-Glazing
- Block Driveway & Large deck

Plot 8 Price £310,500 Plot 9 Price £315,500

This drawing has been prepared for diagrammatic purposes only. Not to scale

- Superb Kitchen/Diner inc: appliances
- Utility Room & Study
- Lounge
- 2 Double Bedrooms (Bedroom 1 with walk -in wardrobe)
- En-Suite Shower Room
- Bathroom
- Parking on Plot
- Ready for immediate occupation