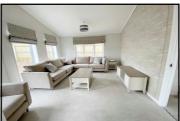

#### **Stylish Interior Designs & Fully Furnished**

- Hall with Study
- Spacious Lounge
- Kitchen/Diner—Integrated appliances
- Utility Room
- 2 Double Bedrooms
- En-Suite Shower Room
- Luxury Bathroom
- Gas Central Heating & Double-Glazing
- Block Driveway & Large deck

#### Stylish Interior Designs & Fully Furnished

- Hall
- Spacious Lounge/Dining Room
- Kitchen—Integrated appliances
- 2 Double Bedrooms
- En-Suite Shower Room
- Luxury Bathroom
- Gas Central Heating & Double-Glazing
- Block Driveway