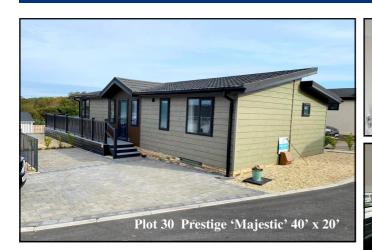

#### **Stylish Interior Designs & Fully Furnished**

- Hall with Study
- Spacious Lounge
- Kitchen/Diner—Integrated appliances
- Utility Room
- 2 Double Bedrooms
- En-Suite Shower Room
- Luxury Bathroom
- Gas Central Heating & Double-Glazing
- Block Driveway & Large deck

Price £ 319,500

This drawing has been prepared for diagrammatic purposes only. Not to scale

- Superb Kitchen including appliances
- Lounge/Dining Room, doors to garden
- 2 Double Bedrooms (Bedroom 1 with walk -in wardrobe)
- En-Suite Shower Room
- Bathroom
- Far Reaching Countryside Views!
- Ready for immediate occupation