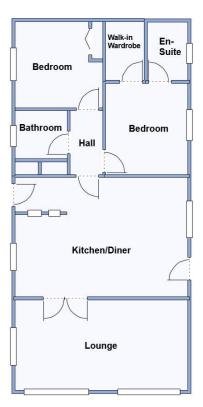

Plot 8 Price £310,500 Plot 9 Price £315,500

This drawing has been prepared for diagrammatic purposes only. Not to scale

- Superb Kitchen/Diner inc: appliances
- Utility Room & Study
- Lounge
- 2 Double Bedrooms (Bedroom 1 with walk -in wardrobe)
- En-Suite Shower Room
- Bathroom
- Parking on Plot
- Ready for immediate occupation