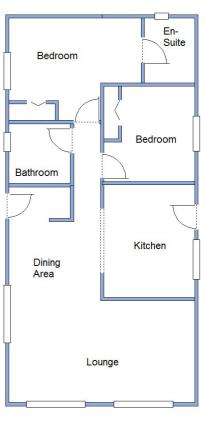

Price: Plot 14 £265,000 Plot 17 £265,000

This drawing has been prepared for diagrammatic purposes only. Not to scale

#### Stylish Interior Designs & Fully Furnished

- Hall
- Spacious Lounge
- Superb Kitchen/Diner inc: appliances
- Study
- 2 Double Bedrooms
- En-Suite Shower Room
- Luxury Bathroom
- Gas Central Heating & Double-Glazing
- Block Driveway