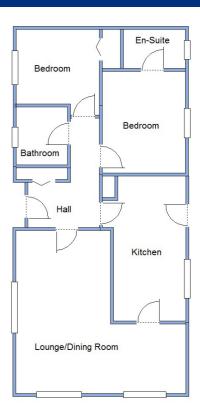

### Viewing by Appointment Only Telephone: 01202 877511

- Superb Kitchen integrated appliances
- Large Lounge/Dining Room
- 2 Double Bedrooms
- En-Suite Shower Room
- Bathroom
- Gas Central Heating & Double-Glazing
- Parking on Plot

Plot 18 £275,000

Plot 21, 22, 23 & 24 Price £279,500

Plot 12: £296,000 Plot 27: £289,500 Plot 31: £296,000 Plot 34: £292,500

This drawing has been prepared for diagrammatic purposes only. Not to scale