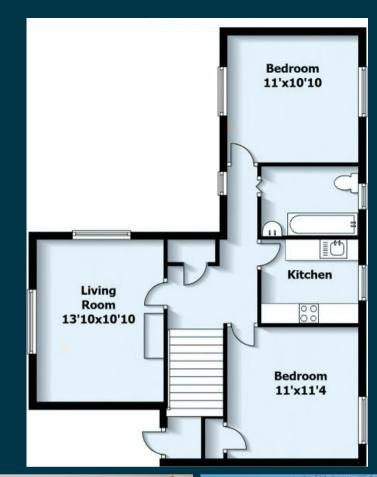

12 Hearnes Meadow, Seer Green
Guide Price £329,950

Ashington Page

Ideally situated in a quiet cul-de-sac, this first floor maisonette is within short walking distance to the popular village of Seer Green.