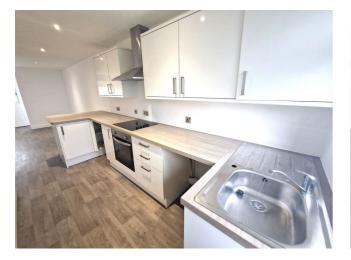

# Open Plan Living/Dining/Kitchen 8.06m x 4.60m (26ft 5in x 15ft 1in) Max (L Shaped)

A lovely, spacious light and airy room with door leading to the rear garden. Wood effect laminate flooring, electric heaters, inset down lighters, gloss white wall and base kitchen units with modern wood effect work surface over, breakfast bar, built in electric cooker, hob and extractor hood, stainless steel sink unit with drainer, space for washing machine and under counter fridge.

#### Overview

Situated in a highly sought after location is this superbly presented, contemporary 1 bed terraced bungalow, within a short walk of Bude Town Centre and it's Beaches.

The property comprises, spacious open plan living/dining/kitchen, double bedroom with built in wardrobes, modern bathroom with shower over bath and door off the kitchen to newly landscaped, low maintenance enclosed rear garden with asto turf, patio and garden shed.