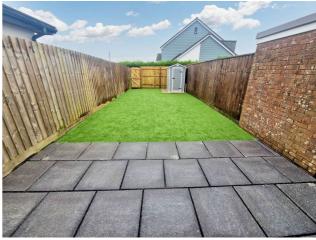

#### Outside

Newly landscaped, low maintenance, private rear garden, with boundary fencing and patio area perfect for alfresco dining. Garden shed and gate to the rear providing access. Gravelled front garden and garage.

#### Overview

Situated in a highly sought after location is this superbly presented, contemporary 1 bed terraced bungalow, within a short walk of Bude Town Centre and it's Beaches.

The property comprises, spacious open plan living/dining/kitchen, double bedroom with built in wardrobes, modern bathroom with shower over bath and door off the kitchen to newly landscaped, low maintenance enclosed rear garden with asto turf, patio and garden shed.