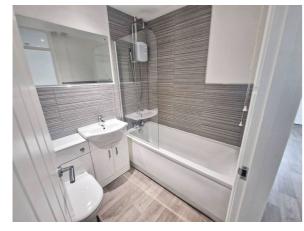

### Bathroom 1.86m x 1.67m (6ft 1in x 5ft 5in)

Modern bathroom with white vanity unit, WC, inset basin, bath with electric shower and shower screen. Heated towel rail and extractor fan.