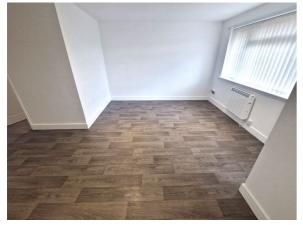

### Bedroom 2.76m x 2.69m (9ft x 8ft 9in)

Double, rear aspect room with built in wardrobe, airing cupboard, electric heater and window to the rear garden.