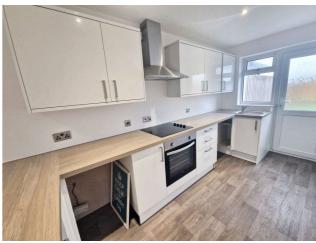

# Open Plan Living/Dining/Kitchen 8.06m x 4.60m (26ft 5in x 15ft 1in) Max (L Shaped)

A lovely, spacious light and airy room with door leading to the rear garden. Wood effect laminate flooring, electric heaters, inset down lighters, gloss white wall and base kitchen units with modern wood effect work surface over, breakfast bar, built in electric cooker, hob and extractor hood, stainless steel sink unit with drainer, space for washing machine and under counter fridge.