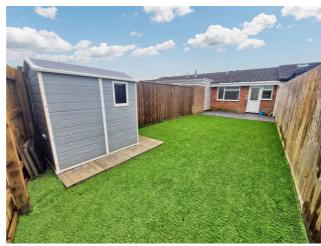

#### Outside

Newly landscaped, low maintenance, private rear garden, with boundary fencing and patio area perfect for alfresco dining. Garden shed and gate to the rear providing access. Gravelled front garden and garage.

#### Overview

Situated in a highly sought after location is this superbly presented, contemporary 1 bed terraced bungalow, within a short walk of Bude Town Centre and it's Beaches.

The property comprises, spacious open plan living/dining/kitchen, double bedroom with built in wardrobes, modern bathroom with shower over bath and door off the kitchen to newly landscaped, low maintenance enclosed rear garden with asto turf, patio and garden shed.