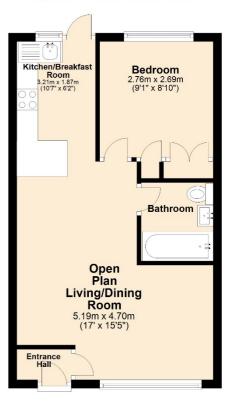

#### **Ground Floor**

Approx. 37.5 sq. metres (403.3 sq. feet)

Total area: approx. 37.5 sq. metres (403.3 sq. feet)

Consumer Regulations: Trace Property have not tested any apparatus, equipment, fixtures or fittings or services to confirm if they are in working order/fit for purpose. Tenure information is supplied by the vendor and no title documents have been checked. A prospective purchaser should satisfy themselves through their conveyancer or surveyor. Floorplans are for illustrative purposes only and are not to scale. Items/furniture photographed are not included within the sale unless agreed otherwise with the seller by separate negotiation. Property details are produced as a general guide only. We encourage you to check broadband speeds and mobile phone signal by visiting https://checker.ofcom.org.uk