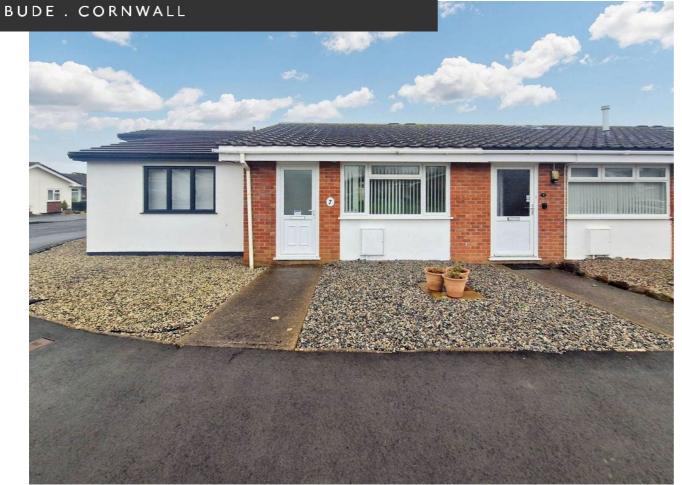

## 7 East Fairholme Road

## 7 East Fairholme Road

Asking Price £235,000 Freehold

Bude, Cornwall, EX23 8HU

- EPC Rating D
- Council Tax Band B

## **Key Features**

- 1 Bed Bungalow
- Immaculately presented
- Short walk to Town Centre and Beaches
- Garage with parking space
- A Low maintenance rear garden and patio
- Sought after location
- Open plan kitchen/dining/living room