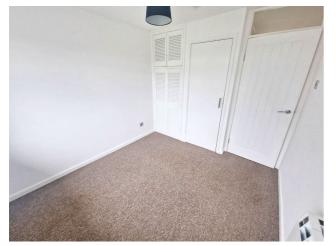

### Bedroom 2.76m x 2.69m (9ft x 8ft 9in)

Double, rear aspect room with built in wardrobe, airing cupboard, electric heater and window to the rear garden.