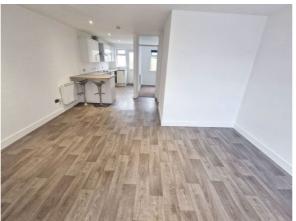

# Open Plan Living/Dining/Kitchen 8.06m x 4.60m (26ft 5in x 15ft 1in) Max (L Shaped)

A lovely, spacious light and airy room with door leading to the rear garden. Wood effect laminate flooring, electric heaters, inset down lighters, gloss white wall and base kitchen units with modern wood effect work surface over, breakfast bar, built in electric cooker, hob and extractor hood, stainless steel sink unit with drainer, space for washing machine and under counter fridge.

#### Overview

Situated in a highly sought after location is this superbly presented, contemporary 1 bed terraced bungalow, within a short walk of Bude Town Centre and it's Beaches.

The property comprises, spacious open plan living/dining/kitchen, double bedroom with built in wardrobes, modern bathroom with shower over bath and door off the kitchen to newly landscaped, low maintenance enclosed rear garden with asto turf, patio and garden shed.