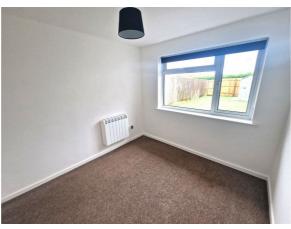

### Bedroom 2.76m x 2.69m (9ft x 8ft 9in)

Double, rear aspect room with built in wardrobe, airing cupboard, electric heater and window to the rear garden.