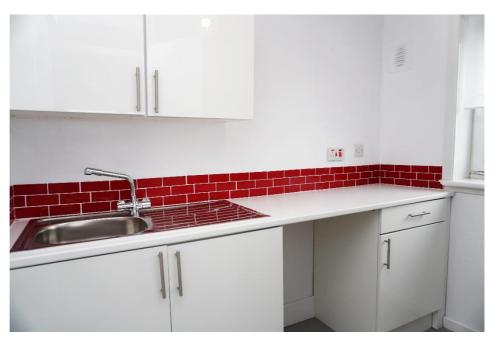

#### **Features**

7th Floor

Lift access

Freshly decorated

Newly fitted kitchen & bathroom

New carpets throughout

New electric panel heaters

Ample Storage

### **Description**

This one-bedroom 7th floor apartment is within Lister Tower and allows lift access to all floors.

E.K. Business Park 14 Stroud Road East Kilbride G75 0YA

The property is a credit to the current owner and comprises of welcoming entrance hallway with ample storage, spacious lounge, double bedroom with walk-in cupboards and newly fitted kitchen and bathroom.

#### **Measurements**

Lounge 13'9" x 10'2" Bedroom 11'1" x 10'2"

Kitchen 7'2" x 7'10" Bathroom 6'2" x 5'2"

E.K. Business Park 14 Stroud Road East Kilbride G75 0YA