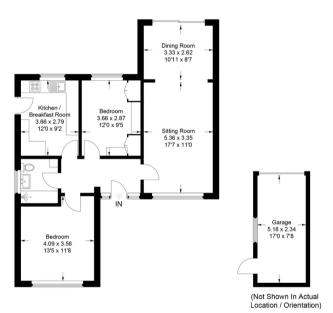

#### Approximate Gross Internal Area = 75.3 sq m / 810 sq ft Garage = 12.2 sq m / 131 sq ft Total = 87.5 sq m / 941 sq ft

This plan is for layout guidance only. Not drawn to scale unless stated. Windows and door openings are approximate. Whilst every care is taken in the preparation of this plan, please check all dimensions, shapes and compass bearings before making any decisions reliant upon them.