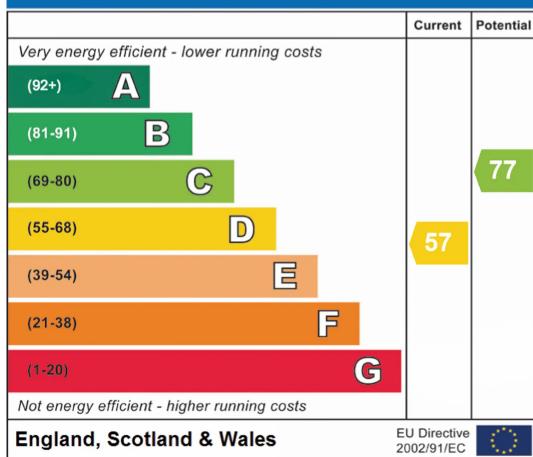

Council Tax band: E

Tenure: Freehold

EPC Energy Efficiency Rating: D

**EPC Environmental Impact Rating: E** 

# **Energy Efficiency Rating**

N