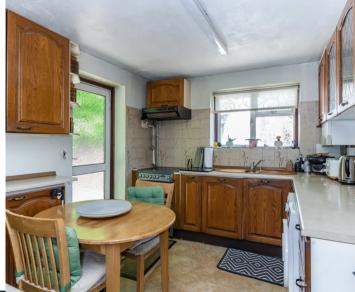

### St. Albans, AL2 2HN

Nestled in the quiet and highly sought-after location of Spooners Drive, this semi-detached bungalow is truly a hidden gem, offering tranquillity within easy reach of all local amenities. The property presents an excellent opportunity for those seeking to extend their living space, which consists of an entrance hall, a large through-lounge and dining area, a kitchen breakfast room, two spacious double bedrooms, a shower room, an external garage and a generous sun trap garden perfect for gardening enthusiasts. This charming bungalow is conveniently located close to local schools and shops, ensuring that everything you need is on your doorstep. How Wood Train Station is just a short walk away.