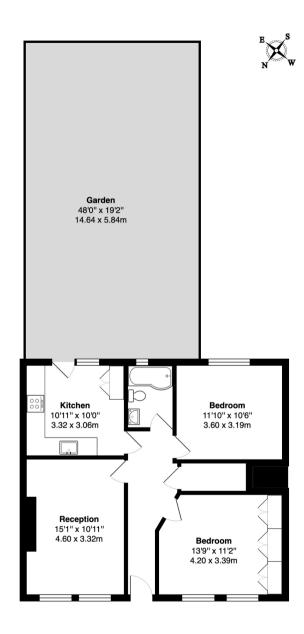

## Bridge Road, London, NW10

Chain Free! This 2-bedroom ground floor maisonette offers a spacious layout and desirable features in a popular residential Road. The property features two large double bedrooms and ample living space. The highlight of this home is its extensive South East facing garden, complemented by an adaptable outbuilding that can serve multiple purposes, from storage to a personal workspace or home office. The location offers excellent transport links to major roads such as the a406, Ml and is equidistant from Neasden and Harlesden tube stations, streamlining your commute. Nearby sought-after schools and the desirable Roundwood Park, make it a smart pick for young families. Additionally, the benefit of a long lease and low outgoings, makes this an attractive option and represents a solid investment for first-time buyers or property investors.

Total Gross Area: 716 ft<sup>2</sup> ... 66.5 m<sup>2</sup> (excluding garden) surements are approximate and for identification guideline purposes only, not to

All measurements are approximate and for identification guideline purposes only, not to scale.