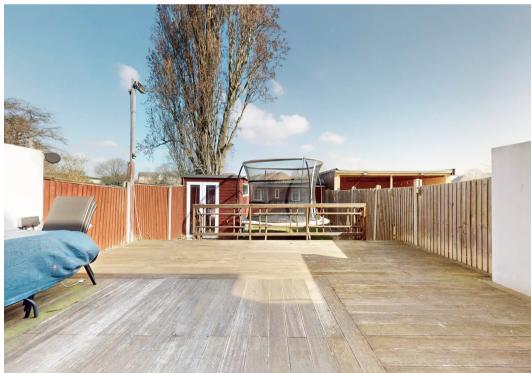

## Bridge Road, London, NW10

Chain Free! This 2-bedroom ground floor maisonette offers a spacious layout and desirable features in a popular residential Road. The property features two large double bedrooms and ample living space. The highlight of this home is its extensive South East facing garden, complemented by an adaptable outbuilding that can serve multiple purposes, from storage to a personal workspace or home office. The location offers excellent transport links to major roads such as the a406, Ml and is equidistant from Neasden and Harlesden tube stations, streamlining your commute. Nearby sought-after schools and the desirable Roundwood Park, make it a smart pick for young families. Additionally, the benefit of a long lease and low outgoings, makes this an attractive option and represents a solid investment for first-time buyers or property investors.

- Chain Free
- Long Lease
- Two Double Bedrooms
- Private Rear Garden
- Low Outgoings
- Excellent Transport Links
- Close to Popular Schools
- Easy Access to Major Roads
- Multi Purpose Outbuilding

Bridge Road, London, NW10