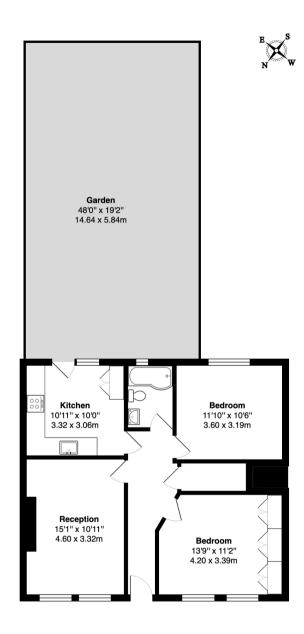

## Bridge Road, London, NW10

Chain Free! This 2-bedroom ground floor maisonette offers a spacious layout and desirable features in a popular residential Road. The property features two large double bedrooms and ample living space. The highlight of this home is its extensive South East facing garden, complemented by an adaptable outbuilding that can serve multiple purposes, from storage to a personal workspace or home office. The location offers excellent transport links to major roads such as the a406, Ml and is equidistant from Neasden and Harlesden tube stations, streamlining your commute. Nearby sought-after schools and the desirable Roundwood Park, make it a smart pick for young families. Additionally, the benefit of a long lease and low outgoings, makes this an attractive option and represents a solid investment for first-time buyers or property investors.

Total Gross Area: 716 ft<sup>2</sup> ... 66.5 m<sup>2</sup> (excluding garden) surements are approximate and for identification guideline purposes only, not to

All measurements are approximate and for identification guideline purposes only, not to scale.

Compliant with the RICS code of measuring practice