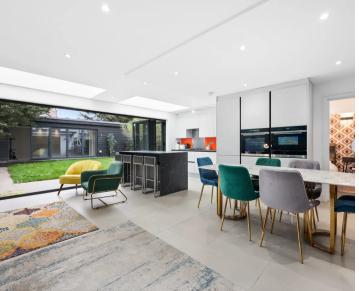

## The Vale, London, NW11

This stunning, newly refurbished garden flat, includes three double bedrooms, and a distinctive outbuilding with an indoor swimming pool and shower area. This home showcases contemporary living with a large open-plan reception room and a beautifully designed kitchen featuring high-end integrated appliances, complemented by skylights that amplify the natural light. The highlight of the property is undoubtedly the bifolding doors, leading to a landscaped garden which creates a harmonious space between indoor and outdoor living. Perfectly situated for enjoying the best of Golders Green, the property is in close proximity to Brent Cross Shopping Centre, Golders Green High Street and West Hampstead, offering diverse shopping, gourmet dining, and efficient public transport via the Northern Line. The easy access to key roadways like the A40, A406 and MI enhances its appeal, benefiting commuters and those who value the ability to navigate the city and surrounding areas with ease.