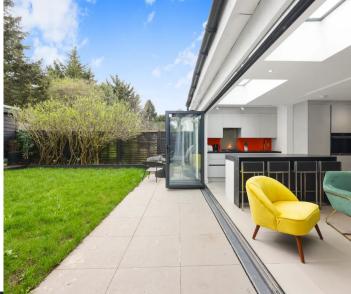

## The Vale, London, NW11

This stunning, newly refurbished garden flat, includes three double bedrooms, and a distinctive outbuilding with an indoor swimming pool and shower area. This home showcases contemporary living with a large open-plan reception room and a beautifully designed kitchen featuring high-end integrated appliances, complemented by skylights that amplify the natural light. The highlight of the property is undoubtedly the bifolding doors, leading to a landscaped garden which creates a harmonious space between indoor and outdoor living. Perfectly situated for enjoying the best of Golders Green, the property is in close proximity to Brent Cross Shopping Centre, Golders Green High Street and West Hampstead, offering diverse shopping, gourmet dining, and efficient public transport via the Northern Line. The easy access to key roadways like the A40, A406 and MI enhances its appeal, benefiting commuters and those who value the ability to navigate the city and surrounding areas with ease.