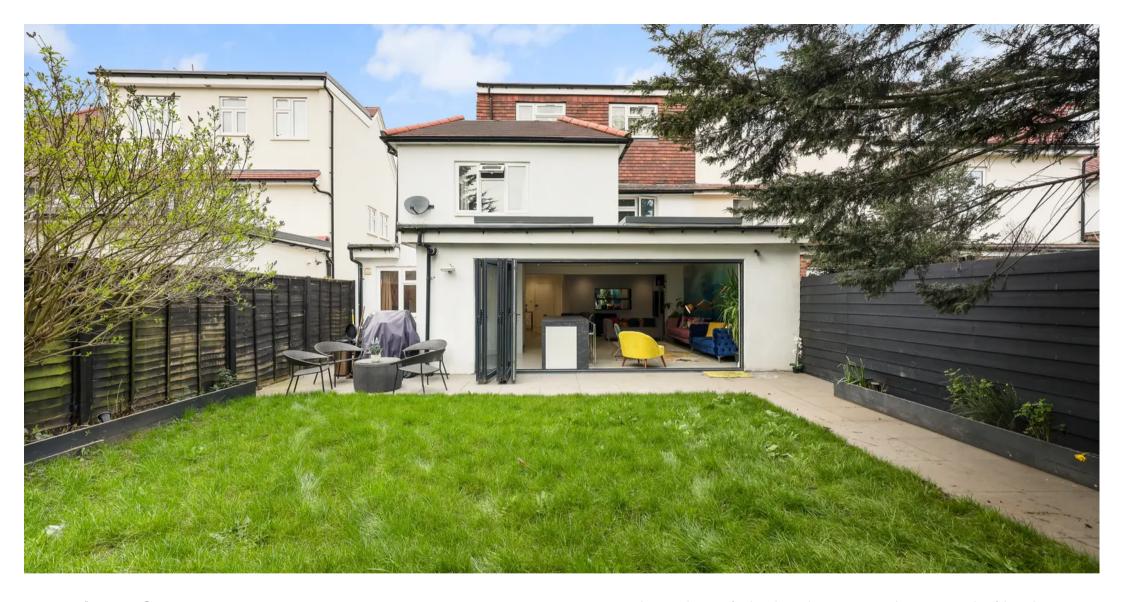

## The Vale, London, NW11

This stunning, newly refurbished garden flat, includes three double bedrooms, and a distinctive outbuilding with an indoor swimming pool and shower area. This home showcases contemporary living with a large open-plan reception room and a beautifully designed kitchen featuring high-end integrated appliances, complemented by skylights that amplify the natural light. The highlight of the property is undoubtedly the bifolding doors, leading to a landscaped garden which creates a harmonious space between indoor and outdoor living. Perfectly situated for enjoying the best of Golders Green, the property is in close proximity to Brent Cross Shopping Centre, Golders Green High Street and West Hampstead, offering diverse shopping, gourmet dining, and efficient public transport via the Northern Line. The easy access to key roadways like the A40, A406 and MI enhances its appeal, benefiting commuters and those who value the ability to navigate the city and surrounding areas with ease.