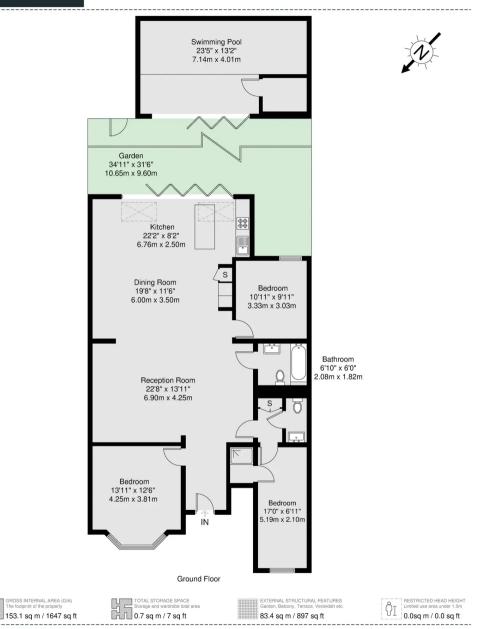

## The Vale, London, NW11

This stunning, newly refurbished garden flat, includes three double bedrooms, and a distinctive outbuilding with an indoor swimming pool and shower area. This home showcases contemporary living with a large open-plan reception room and a beautifully designed kitchen featuring high-end integrated appliances, complemented by skylights that amplify the natural light. The highlight of the property is undoubtedly the bifolding doors, leading to a landscaped garden which creates a harmonious space between indoor and outdoor living. Perfectly situated for enjoying the best of Golders Green, the property is in close proximity to Brent Cross Shopping Centre, Golders Green High Street and West Hampstead, offering diverse shopping, gourmet dining, and efficient public transport via the Northern Line. The easy access to key roadways like the A40, A406 and MI enhances its appeal, benefiting commuters and those who value the ability to navigate the city and surrounding areas with ease.

Pearl**&**Chance

The Vale, NW11

153.1 sq m / 1647 sq ft