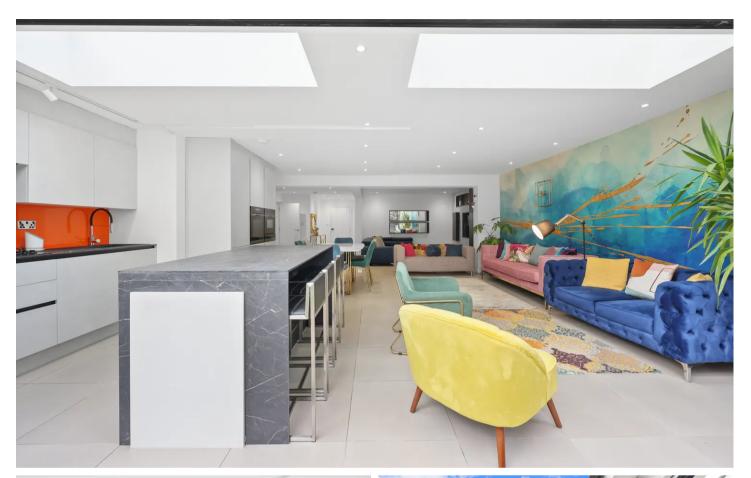

## The Vale, London, NW11

This stunning, newly refurbished garden flat, includes three double bedrooms, and a distinctive outbuilding with an indoor swimming pool and shower area. This home showcases contemporary living with a large open-plan reception room and a beautifully designed kitchen featuring high-end integrated appliances, complemented by skylights that amplify the natural light. The highlight of the property is undoubtedly the bifolding doors, leading to a landscaped garden which creates a harmonious space between indoor and outdoor living. Perfectly situated for enjoying the best of Golders Green, the property is in close proximity to Brent Cross Shopping Centre, Golders Green High Street and West Hampstead, offering diverse shopping, gourmet dining, and efficient public transport via the Northern Line. The easy access to key roadways like the A40, A406 and MI enhances its appeal, benefiting commuters and those who value the ability to navigate the city and surrounding areas with ease.