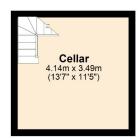

#### **Basement**

panelling to the stairs, making entering the added bonus of a cellar for storage. property a pleasant experience.

welcoming entrance hall, a large lounge / diner with lots of natural light, WC, a good sized kitchen and, as mentioned before, a scattering of original features.