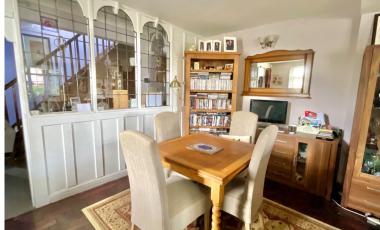

panelling to the stairs, making entering the added bonus of a cellar for storage. property a pleasant experience.

welcoming entrance hall, a large lounge / diner with lots of natural light, WC, a good sized kitchen and, as mentioned before, a scattering of original features.

The property has been well maintained and The property still retains many original features loved by the current owners and benefits from including the parquet flooring, part of the UPVC double glazing throughout, and gas original Post Office Counter and wood central heating via a replaced boiler, and the