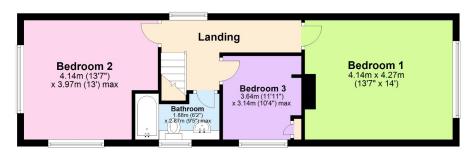

#### First Floor

## **Three Bedroom Detached Property** For Sale in Hillmorton, Rugby.

"The Old Post Office" is now a generous sized, To the first floor you have three double three bedroom, detached house with off road bedrooms and the family bathroom. parking and a detached garage.