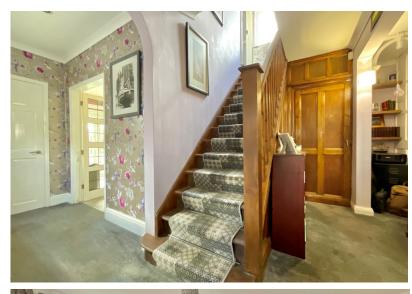

#### **Ground Floor**

panelling to the stairs, making entering the added bonus of a cellar for storage. property a pleasant experience.

welcoming entrance hall, a large lounge / diner with lots of natural light, WC, a good sized kitchen and, as mentioned before, a scattering of original features.

The property has been well maintained and The property still retains many original features loved by the current owners and benefits from including the parquet flooring, part of the UPVC double glazing throughout, and gas original Post Office Counter and wood central heating via a replaced boiler, and the