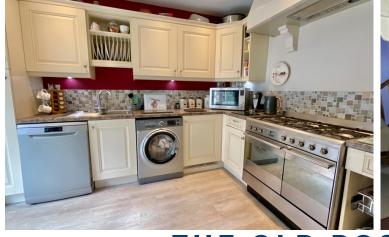

panelling to the stairs, making entering the added bonus of a cellar for storage. property a pleasant experience.

welcoming entrance hall, a large lounge / diner with lots of natural light, WC, a good sized kitchen and, as mentioned before, a scattering of original features.

The property has been well maintained and The property still retains many original features loved by the current owners and benefits from including the parquet flooring, part of the UPVC double glazing throughout, and gas original Post Office Counter and wood central heating via a replaced boiler, and the