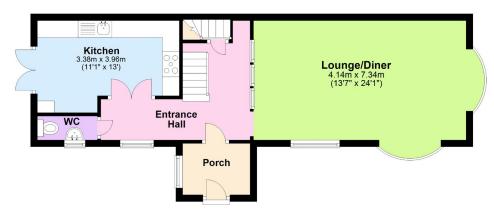

#### **Ground Floor**

## **Three Bedroom Detached Property** For Sale in Hillmorton, Rugby.

"The Old Post Office" is now a generous sized, To the first floor you have three double three bedroom, detached house with off road bedrooms and the family bathroom. parking and a detached garage.

panelling to the stairs, making entering the added bonus of a cellar for storage. property a pleasant experience.

welcoming entrance hall, a large lounge / diner with lots of natural light, WC, a good sized kitchen and, as mentioned before, a scattering of original features.

Outside, the gardens wrap themselves around The ground floor consists of a porch and the property, with the main garden area being enclosed and low maintenance, you have gated access to the parking area and garage, and the addition of a summer house which is currently used as a work space.