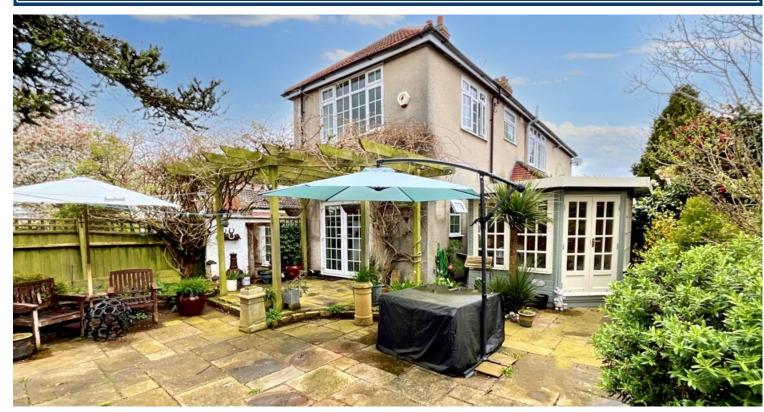

Outside, the gardens wrap themselves around The ground floor consists of a porch and the property, with the main garden area being enclosed and low maintenance, you have gated access to the parking area and garage, and the addition of a summer house which is currently used as a work space.