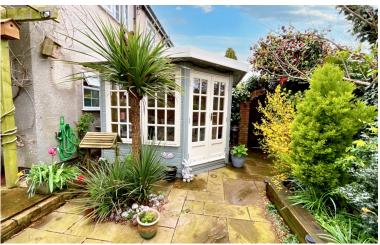

Outside, the gardens wrap themselves around The ground floor consists of a porch and the property, with the main garden area being enclosed and low maintenance, you have gated access to the parking area and garage, and the addition of a summer house which is currently used as a work space.