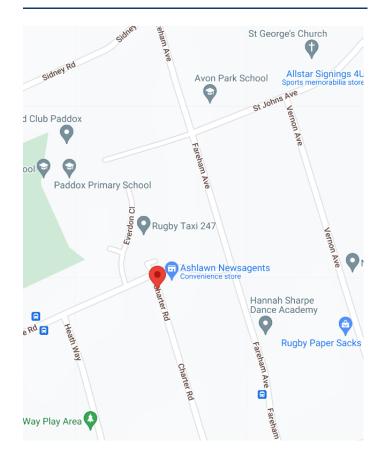

### **LOCATION**

Hillmorton has plenty of amenities including hotels, pubs, supermarkets, and, yes, a Post Office! Being less than three miles from Rugby mainline train station, means you can arrive into central London within an hour.

There are great schools nearby, including Hillmorton Primary School, Lawrence Sheriff Grammar School, Paddox Primary School, and Squirrels Pre-school. The famous Rugby School, is also close by, along with Rugby town centre.