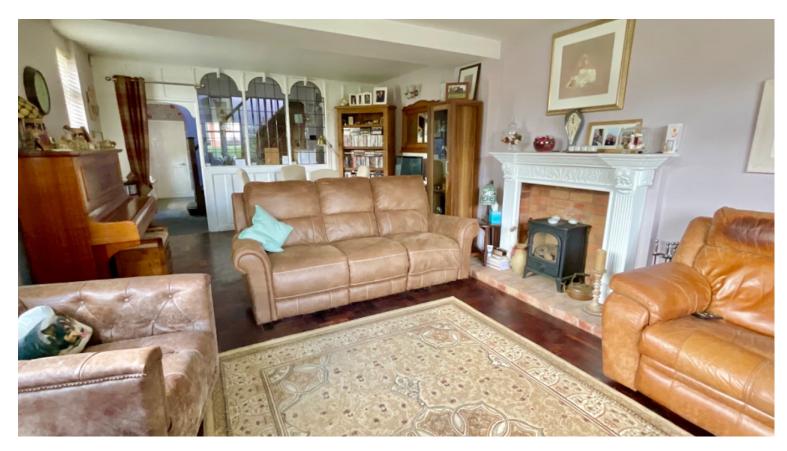

3 Bedrooms | 1 Bathroom | 2 Reception Rooms | Garage

## **Three Bedroom Detached Property** For Sale in Hillmorton, Rugby.

"The Old Post Office" is now a generous sized, To the first floor you have three double three bedroom, detached house with off road bedrooms and the family bathroom. parking and a detached garage.

panelling to the stairs, making entering the added bonus of a cellar for storage. property a pleasant experience.

welcoming entrance hall, a large lounge / diner with lots of natural light, WC, a good sized kitchen and, as mentioned before, a scattering of original features.

The property has been well maintained and The property still retains many original features loved by the current owners and benefits from including the parquet flooring, part of the UPVC double glazing throughout, and gas original Post Office Counter and wood central heating via a replaced boiler, and the