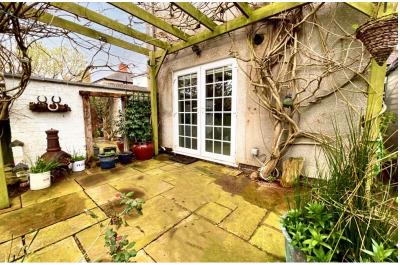

Outside, the gardens wrap themselves around The ground floor consists of a porch and the property, with the main garden area being enclosed and low maintenance, you have gated access to the parking area and garage, and the addition of a summer house which is currently used as a work space.