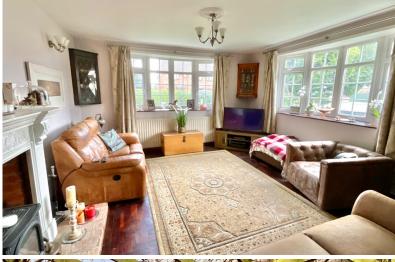

#### **Ground Floor**

panelling to the stairs, making entering the added bonus of a cellar for storage. property a pleasant experience.

welcoming entrance hall, a large lounge / diner with lots of natural light, WC, a good sized kitchen and, as mentioned before, a scattering of original features.