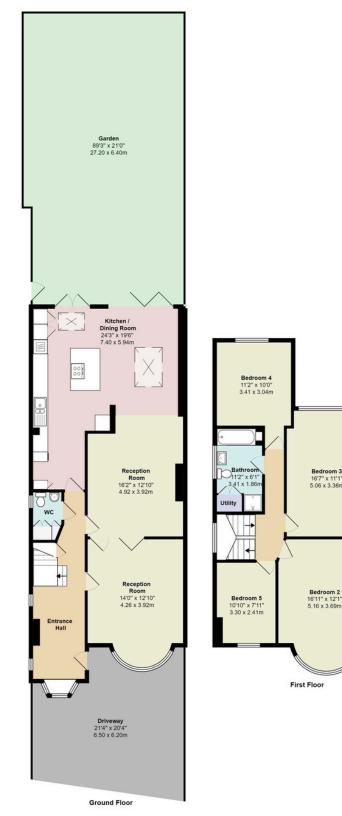

## Highcroft Gardens, Temple Fortune NW11

Continuing through the property, the first floor unveils four generously sized bedrooms, each exuding its own unique charm. A meticulously designed bathroom completes this level, providing a haven of rejuvenation. Ascending to the second floor, discover additional versatile spaces including another bedroom, a study, another bathroom, and a convenient walk-in wardrobe.

Step outside to find a charming south facing garden oasis, meticulously landscaped to provide a serene retreat. Whether hosting outdoor gatherings or simply enjoying nature's beauty, the garden offers endless opportunities for relaxation.

nents are approximate and for display purposes or

Tenure

2,185 sqft / 205.5 m2

5 Bedrooms

Freehold

2 Bathrooms

Drive

Ρ