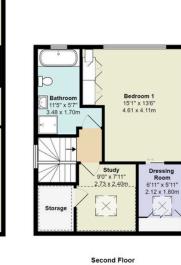

## Highcroft Gardens, Temple Fortune NW11

Continuing through the property, the first floor unveils four generously sized bedrooms, each exuding its own unique charm. A meticulously designed bathroom completes this level, providing a haven of rejuvenation. Ascending to the second floor, discover additional versatile spaces including another bedroom, a study, another bathroom, and a convenient walk-in wardrobe.