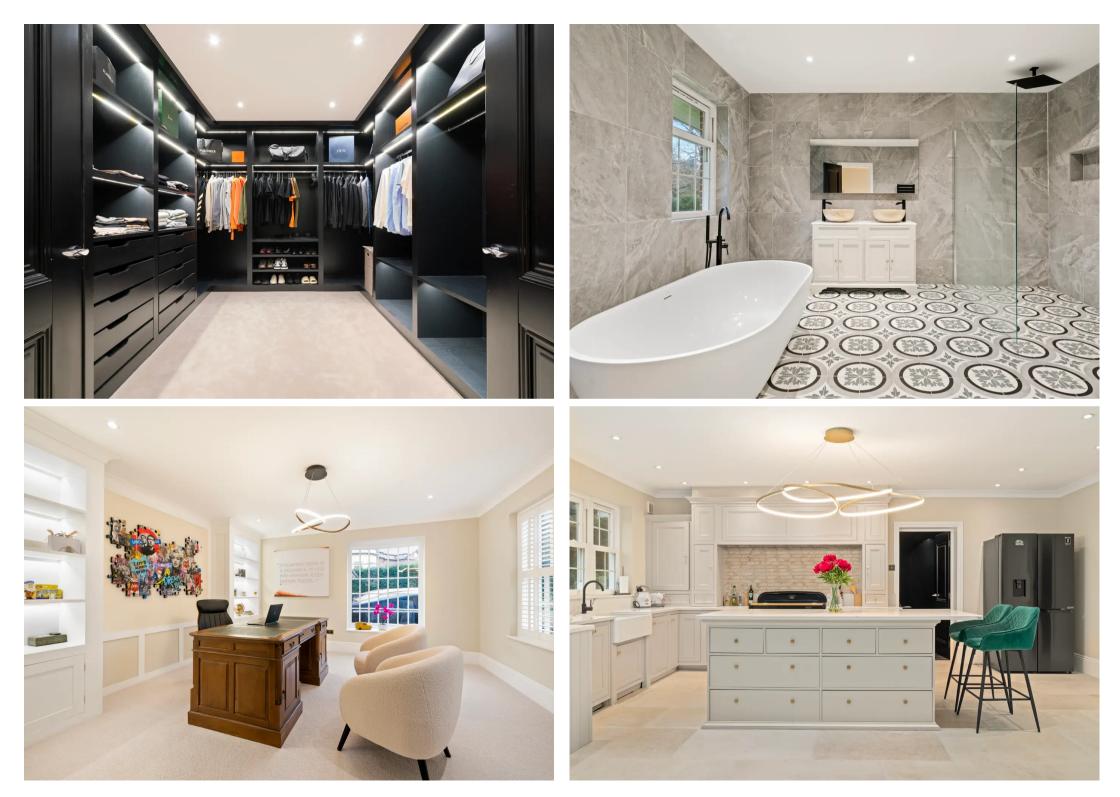

The formal reception room has an abundance of light from triple aspect windows and French doors leading out to the garden. The décor is subtle and the wood burner provides a focal point within the room. Across the hall is the large home office equipped with

On the first floor is the impressive principle bedroom suite with fitted dressing room and equipped with a luxury bathroom suite. There are a further three double bedrooms all with built in wardrobes and two well-appointed bathrooms.