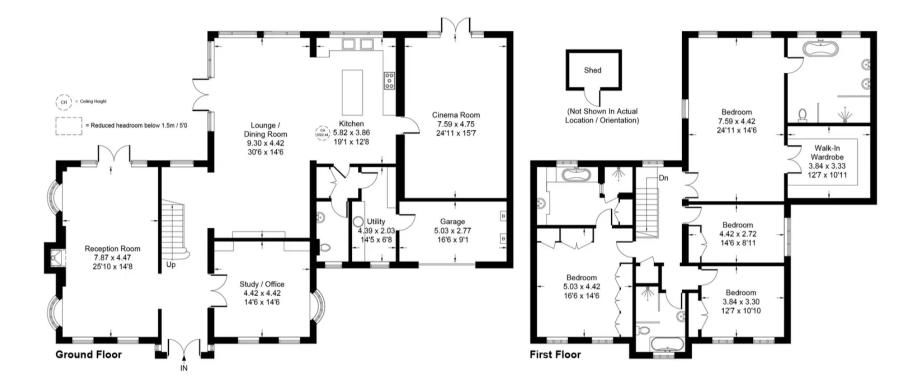

## 6 Eriswell Crescent Burwood Park, KT12 5DS

Located in the exclusive Burwood Park Estate is this immaculate and welcoming four bedroom home.

The front door leads into a light and open hallway giving access to all of the main areas on this floor. The wonderful open-plan kitchen and lounge/dining room is the heart of the home and is great space for entertaining. Windows and French doors leading out to the garden create flow to the outdoors. The former garage has been converted to a fabulous cinema room and there's also a utility accessed from the kitchen and a study to the front of the property.

The formal reception room has an abundance of light from triple aspect windows and French doors leading out to the garden. The décor is subtle and the wood burner provides a focal point within the room. Across the hall is the large home office equipped with

On the first floor is the impressive principle bedroom suite with fitted dressing room and equipped with a luxury bathroom suite. There are a further three double bedrooms all with built in wardrobes and two well-appointed bathrooms.

## Grosvenor Surrey - Cobham

Grosvenor Surrey, 8 High Street, Cobham - KT11 3DY

01932 588288 · cobham@wearegrosvenor.co.uk · http://www.wearegrosvenor.co.uk

Approximate Gross Internal Area = 366.0 sq m / 3940 sq ft (Excluding Shed & Including Garage)

Floor plan produced in accordance with RICS Property Measurement Standards incorporating International Property Measurement Standards (IPMS2 Residential). Produced for Grosvenor Surrey & by IDENTIKA LTD