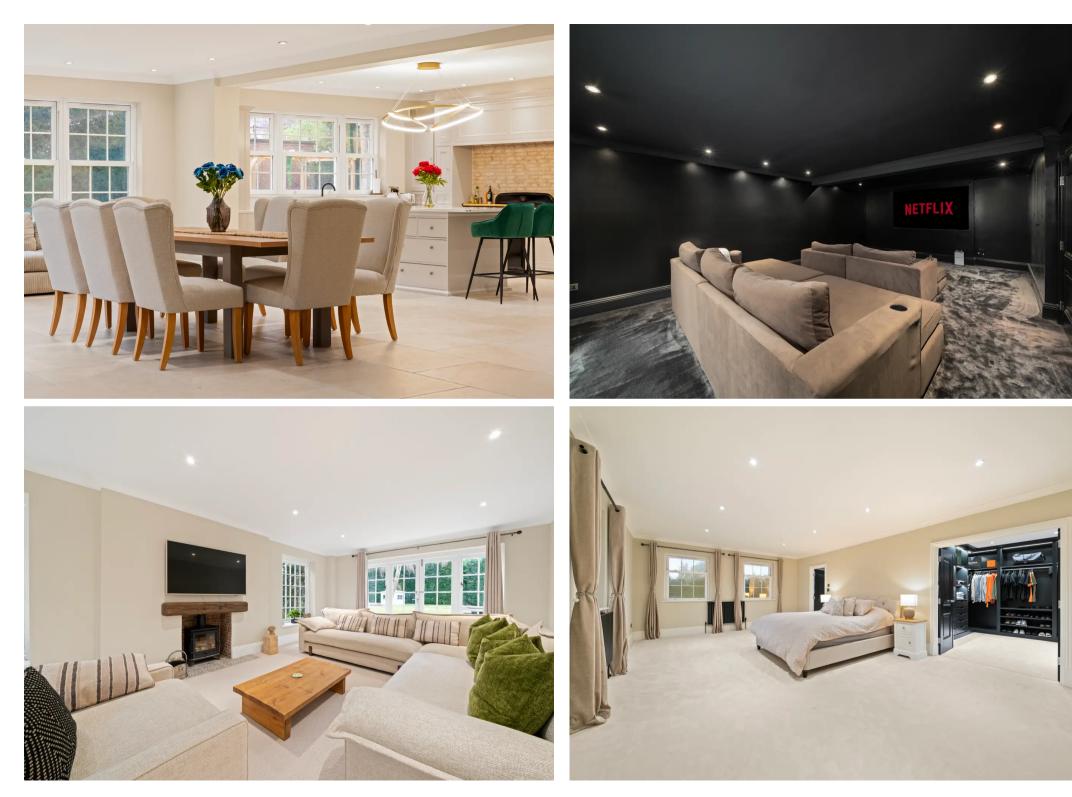

## 6 Eriswell Crescent Burwood Park, KT12 5DS

Located in the exclusive Burwood Park Estate is this immaculate and welcoming four bedroom home.

The front door leads into a light and open hallway giving access to all of the main areas on this floor. The wonderful open-plan kitchen and lounge/dining room is the heart of the home and is great space for entertaining. Windows and French doors leading out to the garden create flow to the outdoors. The former garage has been converted to a fabulous cinema room and there's also a utility accessed from the kitchen and a study to the front of the property.

The formal reception room has an abundance of light from triple aspect windows and French doors leading out to the garden. The décor is subtle and the wood burner provides a focal point within the room. Across the hall is the large home office equipped with

On the first floor is the impressive principle bedroom suite with fitted dressing room and equipped with a luxury bathroom suite. There are a further three double bedrooms all with built in wardrobes and two well-appointed bathrooms.