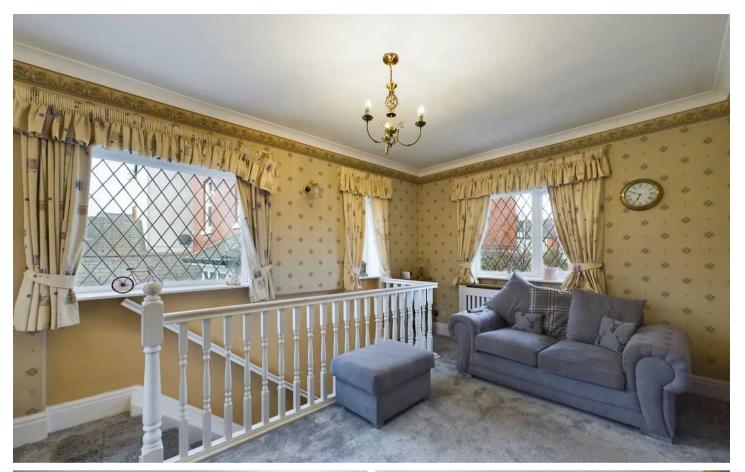

# Lounge

18' 1" x 13' 6" (5.51m x 4.11m)

# Living Room

20' 3" x 13' 9" (6.17m x 4.19m)