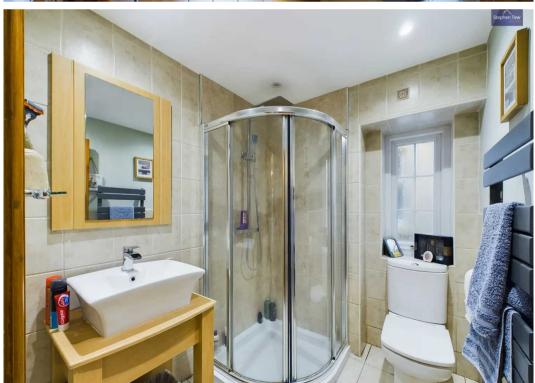

#### **Shower Room**

5' 7" x 6' 1" (1.71m x 1.85m)

#### wc

3' 0" x 5' 3" (0.91m x 1.59m)