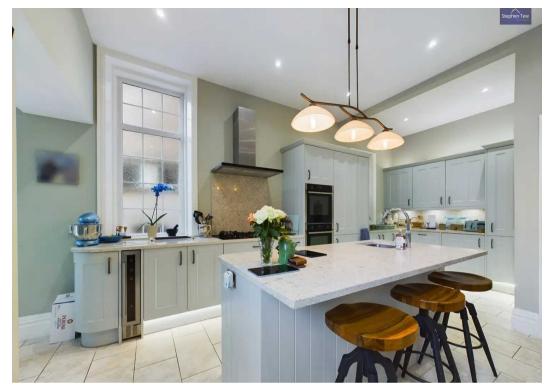

- Entrance Vestibule, Entrance Hallway, Hallway, Lounge, Living Room, Kitchen, Dining Room, Conservatory, GF WC
- Modern Kitchen fitted in 2021
- Landing, 4 Double Bedrooms, Bathroom, Shower Room to the 1st Floor
- Landing, 3 Bedrooms, Bathroom, WC to the 2nd Floor
- Separate dwelling above Garage
- Double Garage and Off Road Parking for multiple cars









# **Entrance Porch**

3' 8" x 5' 3" (1.13m x 1.61m)

# Entrance Hallway

8' 4" x 11' 5" (2.54m x 3.49m)

# Hallway

6' 10" x 13' 11" (2.09m x 4.25m)

# Lounge

18' 1" x 13' 6" (5.51m x 4.11m)

# Living Room

20' 3" x 13' 9" (6.17m x 4.19m)

#### Kitchen

19' 3" x 12' 0" (5.86m x 3.65m)

# **Dining Room**

10' 8" x 7' 0" (3.24m x 2.14m)

# Conservatory

10' 7" x 8' 11" (3.23m x 2.72m)

#### **GF WC**

4' 6" x 7' 10" (1.38m x 2.39m)























# Landing

6' 11" x 10' 8" (2.10m x 3.25m)

#### Bedroom 1

17' 0" x 14' 0" (5.17m x 4.27m)

# Bedroom 2

15' 0" x 13' 6" (4.58m x 4.12m)

#### Bedroom 3

10' 0" x 11' 11" (3.04m x 3.63m)

#### Bedroom 4

10' 1" x 11' 7" (3.07m x 3.52m)

#### Bathroom

7' 11" x 8' 0" (2.41m x 2.44m)

#### **Shower Room**

5' 7" x 6' 1" (1.71m x 1.85m)















# Landing

#### Bedroom 5

11' 9" x 14' 1" (3.59m x 4.28m)

#### Bedroom 6

9' 9" x 12' 1" (2.96m x 3.68m)

#### Bedroom 7

12' 10" x 7' 11" (3.90m x 2.41m)

#### Bathroom

5' 6" x 5' 3" (1.67m x 1.60m)

#### wc

3' 0" x 5' 3" (0.91m x 1.59m)







# Separate Dwelling:

Separate Dwelling above Garage

Lounge/Dining Room 25' 6" x 10' 8" (7.77m x 3.24m)

# Kitchen

9' 6" x 6' 7" (2.89m x 2.00m)

# Bedroom

9' 10" x 10' 10"