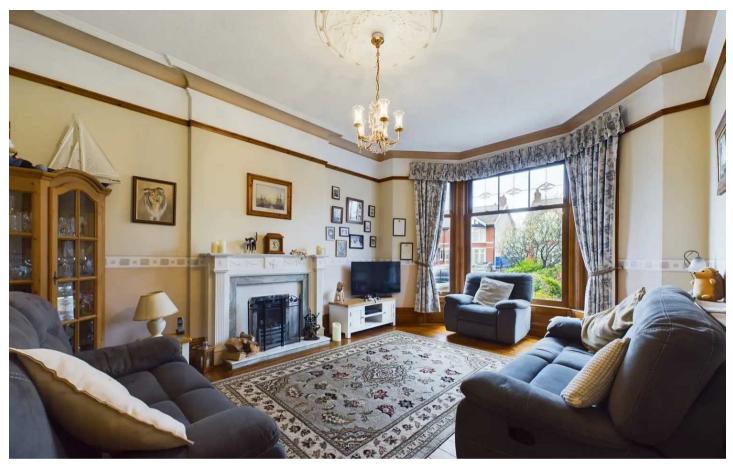

# Lounge

18' 1" x 13' 6" (5.51m x 4.11m)

# Living Room

20' 3" x 13' 9" (6.17m x 4.19m)