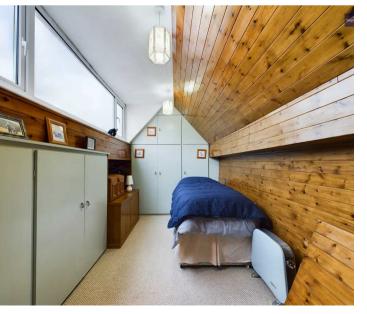

# Separate Dwelling:

Separate Dwelling above Garage

Lounge/Dining Room 25' 6" x 10' 8" (7.77m x 3.24m)

# Kitchen

9' 6" x 6' 7" (2.89m x 2.00m)

# Bedroom

9' 10" x 10' 10" (2.99m x 3.29m)

# Bathroom

5' 4" x 6' 6" (1.63m x 1.98m)