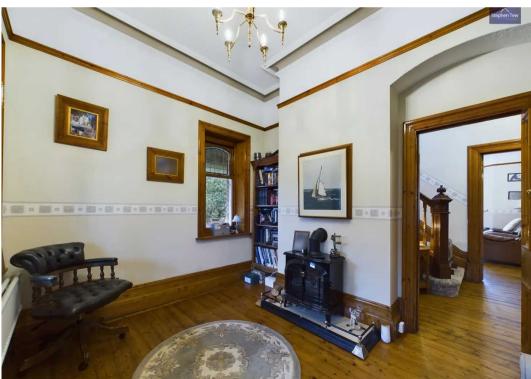

# Entrance Hallway

8' 4" x 11' 5" (2.54m x 3.49m)

# Hallway

6' 10" x 13' 11" (2.09m x 4.25m)

# Lounge

18' 1" x 13' 6" (5.51m x 4.11m)