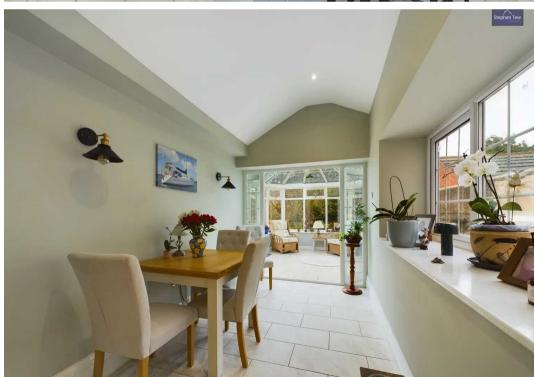

ntrance Vestibule, Entrance Hallway, Hallway, Lounge, Living Room, Kitchen, Dining Room, Conservatory, GF WC
- Modern Kitchen fitted in 2021
- Landing, 4 Double Bedrooms, Bathroom, Shower Room to the 1st Floor
- Landing, 3 Bedrooms, Bathroom, WC to the 2nd Floor
- Separate dwelling above Garage
- Double Garage and Off Road Parking for multiple cars









# **Entrance Porch**

3' 8" x 5' 3" (1.13m x 1.61m)

# Entrance Hallway

8' 4" x 11' 5" (2.54m x 3.49m)

# Hallway

6' 10" x 13' 11" (2.09m x 4.25m)

# Lounge

18' 1" x 13' 6" (5.51m x 4.11m)

# Living Room

20' 3" x 13' 9" (6.17m x 4.19m)

#### Kitchen

19' 3" x 12' 0" (5.86m x 3.65m)

# **Dining Room**

10' 8" x 7' 0" (3.24m x 2.14m)

# Conservatory

10' 7" x 8' 11" (3.23m x 2.72m)

#### **GF WC**

4' 6" x 7' 10" (1.38m x 2.39m)























# Landing

6' 11" x 10' 8" (2.10m x 3.25m)

#### Bedroom 1

17' 0" x 14' 0" (5.17m x 4.27m)

# Bedroom 2

15' 0" x 13' 6" (4.58m x 4.12m)

#### Bedroom 3

10' 0" x 11' 11" (3.04m x 3.63m)

#### Bedroom 4

10' 1" x 11' 7" (3.07m x 3.52m)

#### Bathroom

7' 11" x 8' 0" (2.41m x 2.44m)

#### **Shower Room**

5' 7" x 6' 1" (1.71m x 1.85m)















# Landing

#### Bedroom 5

11' 9" x 14' 1" (3.59m x 4.28m)

#### Bedroom 6

9' 9" x 12' 1" (2.96m x 3.68m)

#### Bedroom 7

12' 10" x 7' 11" (3.90m x 2.41m)

#### Bathroom

5' 6" x 5' 3" (1.67m x 1.60m)

#### wc

3' 0" x 5' 3" (0.91m x 1.59m)







# Separate Dwelling:

Separate Dwelling above Garage

Lounge/Dining Room 25' 6" x 10' 8" (7.77m x 3.24m)

# Kitchen

9' 6" x 6' 7" (2.89m x 2.00m)

# Bedroom

9' 10" x 10' 10" (2.9