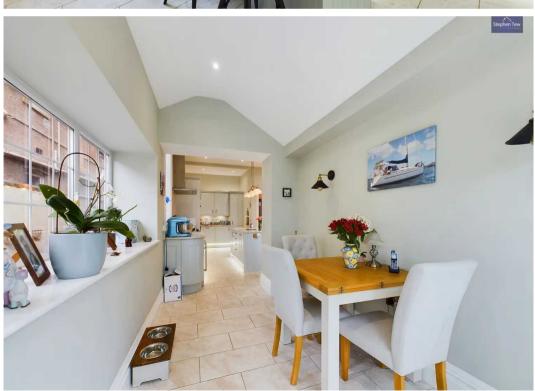

#### Kitchen

19' 3" x 12' 0" (5.86m x 3.65m)

# **Dining Room**

10' 8" x 7' 0" (3.24m x 2.14m)