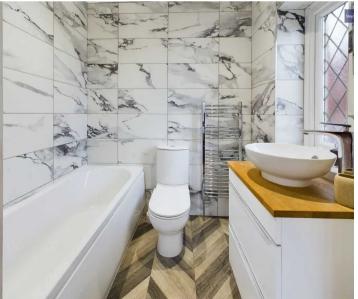

#### Bathroom

7' 11" x 8' 0" (2.41m x 2.44m)

#### **Shower Room**

5' 7" x 6' 1" (1.71m x 1.85m)

#### Bathroom

5' 6" x 5' 3" (1.67m x 1.60m)