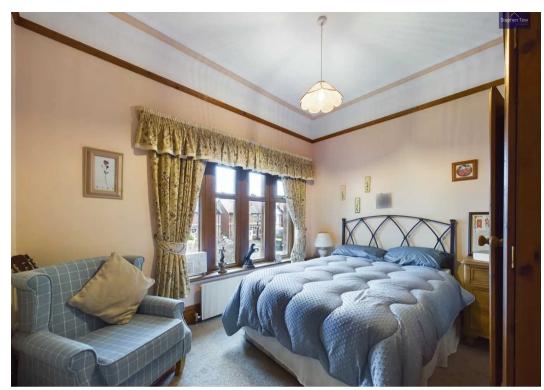

#### Bedroom 1

17' 0" x 14' 0" (5.17m x 4.27m)

# Bedroom 2

15' 0" x 13' 6" (4.58m x 4.12m)

#### Bedroom 3

10' 0" x 11' 11" (3.04m x 3.63m)

#### Bedroom 4

10' 1" x 11' 7" (3.07m x 3.52m)