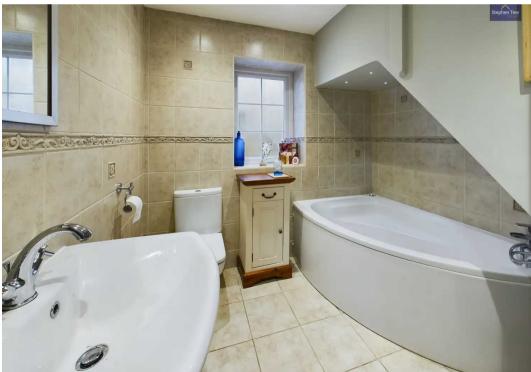

#### Bathroom

7' 11" x 8' 0" (2.41m x 2.44m)

#### Bathroom

5' 6" x 5' 3" (1.67m x 1.60m)