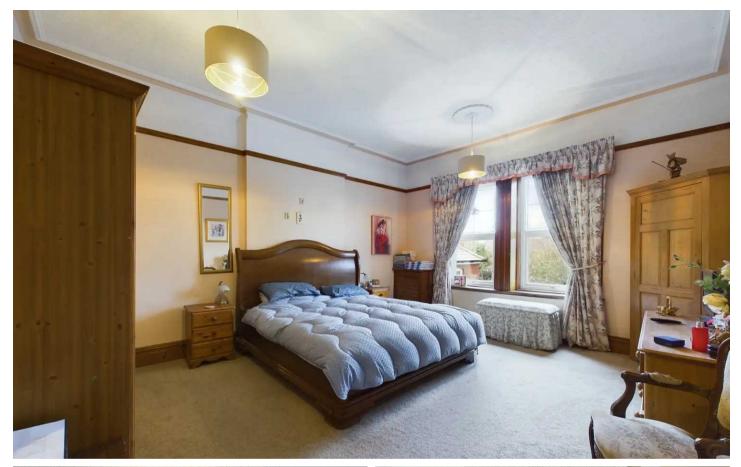

#### Bedroom 1

17' 0" x 14' 0" (5.17m x 4.27m)

# Bedroom 2

15' 0" x 13' 6" (4.58m x 4.12m)

#### Bedroom 3

10' 0" x 11' 11" (3.04m x 3.63m)

#### Bedroom 4

10' 1" x 11' 7" (3.07m x 3.52m)

#### Bedroom 5

11' 9" x 14' 1" (3.59m x 4.28m)

#### Bedroom 6

9' 9" x 12' 1" (2.96m x 3.68m)

#### Bedroom 7

12' 10" x 7' 11" (3.90m x 2.41m)