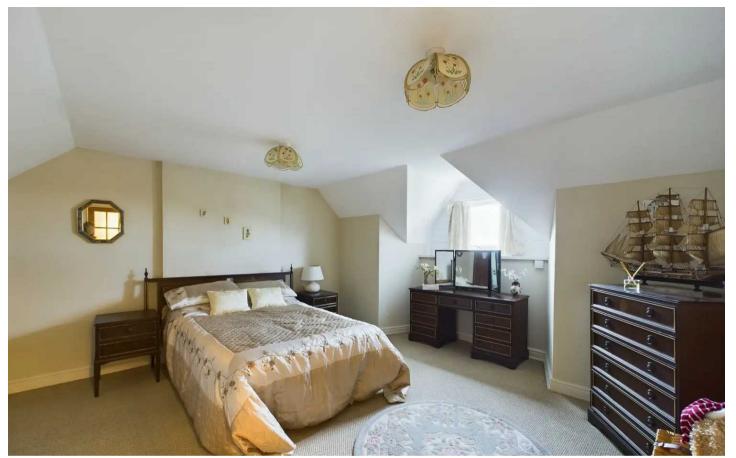

#### Bedroom 1

17' 0" x 14' 0" (5.17m x 4.27m)

# Bedroom 2

15' 0" x 13' 6" (4.58m x 4.12m)

#### Bedroom 3

10' 0" x 11' 11" (3.04m x 3.63m)

#### Bedroom 4

10' 1" x 11' 7" (3.07m x 3.52m)