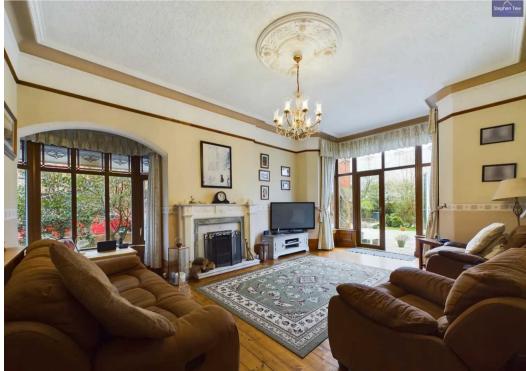

# Lounge

18' 1" x 13' 6" (5.51m x 4.11m)

# Living Room

20' 3" x 13' 9" (6.17m x 4.19m)