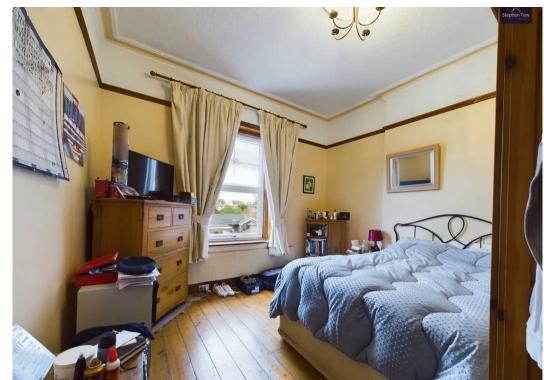

#### Bedroom 5

11' 9" x 14' 1" (3.59m x 4.28m)

#### Bedroom 6

9' 9" x 12' 1" (2.96m x 3.68m)

#### Bedroom 7

12' 10" x 7' 11" (3.90m x 2.41m)