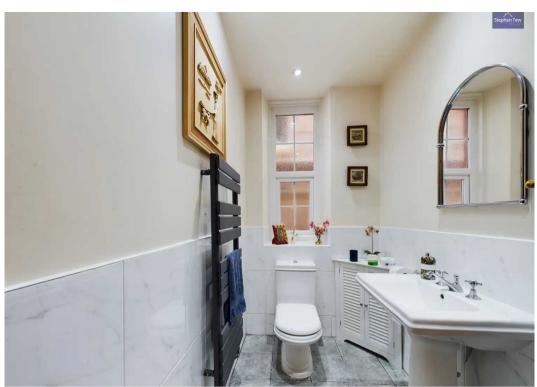

#### Bathroom

7' 11" x 8' 0" (2.41m x 2.44m)

#### **Shower Room**

5' 7" x 6' 1" (1.71m x 1.85m)

#### Bathroom

5' 6" x 5' 3" (1.67m x 1.60m)