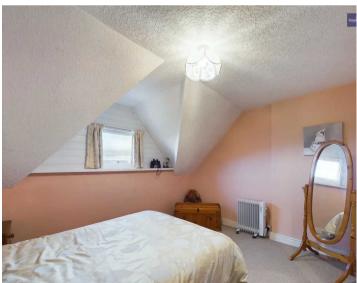

#### Bedroom 5

11' 9" x 14' 1" (3.59m x 4.28m)

#### Bedroom 6

9' 9" x 12' 1" (2.96m x 3.68m)

#### Bedroom 7

12' 10" x 7' 11" (3.90m x 2.41m)