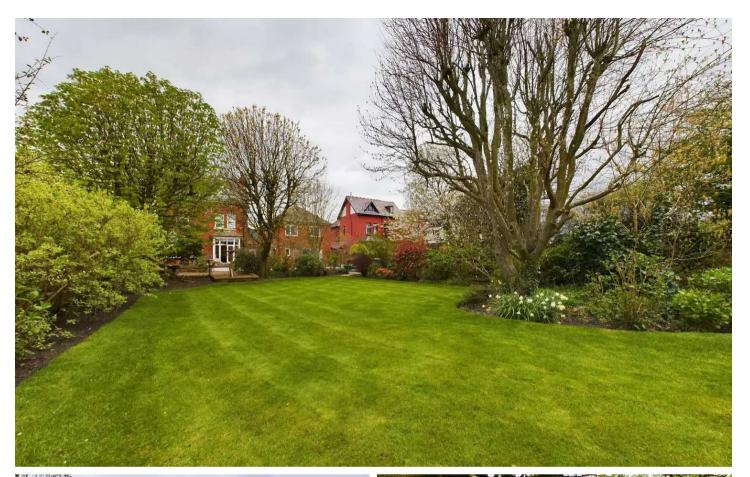

Step outside to a picture-perfect outdoor oasis featuring a paved driveway with ample space for multiple vehicles. The real highlight is the exceptional garden at the rear, offering a tranquil setting with a well-manicured lawn and a charming flagged patio area ideal for all fresco dining and entertaining. This beautiful property seamlessly combines luxury living with an impressive outdoor space, promising a lifestyle of comfort and elegance. The property also boasts a double garage with central heating, double glazing and WC and there is offroad parking for several cars.

# GARDEN

Exceptional garden to the rear with laid to lawn and flagged patio area.