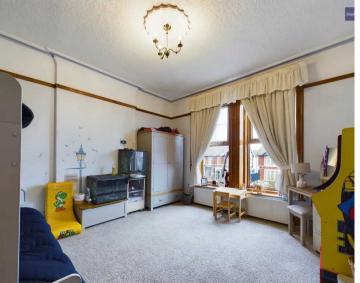

#### Bedroom 3

10' 0" x 11' 11" (3.04m x 3.63m)

#### Bedroom 4

10' 1" x 11' 7" (3.07m x 3.52m)

#### Bedroom 6

9' 9" x 12' 1" (2.96m x 3.68m)

#### Bedroom 7

12' 10" x 7' 11" (3.90m x 2.41m)