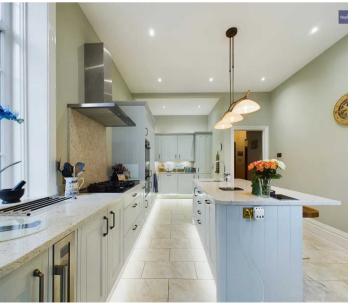

ed patio area ideal for all fresco dining and entertaining. This beautiful property seamlessly combines luxury living with an impressive outdoor space, promising a lifestyle of comfort and elegance. The property also boasts a double garage with central heating, double glazing and WC and there is offroad parking for several cars.

#### Council Tax band: F

- Superb 7 Bedroom Detached Home with Separate Self Contained 1 Bedroom Dwelling
- Entrance Vestibule, Entrance Hallway, Hallway, Lounge, Living Room, Kitchen, Dining Room, Conservatory, GF WC
- Modern Kitchen fitted in 2021
- Landing, 4 Double Bedrooms, Bathroom, Shower Room to the 1st Floor
- Landing, 3 Bedrooms, Bathroom, WC to the 2nd Floor
- Separate dwelling above Garage
- Double Garage and Off Road Parking for multiple cars









# **Entrance Porch**

3' 8" x 5' 3" (1.13m x 1.61m)

# Entrance Hallway

8' 4" x 11' 5" (2.54m x 3.49m)

# Hallway

6' 10" x 13' 11" (2.09m x 4.25m)

# Lounge

18' 1" x 13' 6" (5.51m x 4.11m)

# Living Room

20' 3" x 13' 9" (6.17m x 4.19m)

#### Kitchen

19' 3" x 12' 0" (5.86m x 3.65m)

# **Dining Room**

10' 8" x 7' 0" (3.24m x 2.14m)

# Conservatory

10' 7" x 8' 11" (3.23m x 2.72m)

#### **GF WC**

4' 6" x 7' 10" (1.38m x 2.39m)























# Landing

6' 11" x 10' 8" (2.10m x 3.25m)

#### Bedroom 1

17' 0" x 14' 0" (5.17m x 4.27m)

# Bedroom 2

15' 0" x 13' 6" (4.58m x 4.12m)

#### Bedroom 3

10' 0" x 11' 11" (3.04m x 3.63m)

#### Bedroom 4

10' 1" x 11' 7" (3.07m x 3.52m)

#### Bathroom

7' 11" x 8' 0" (2.41m x 2.44m)

#### **Shower Room**

5' 7" x 6' 1" (1.71m x 1.85m)