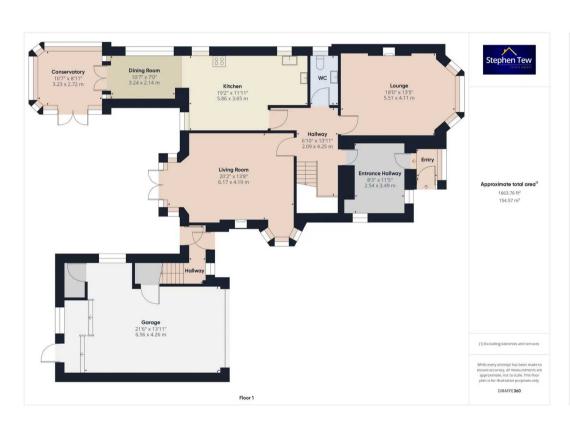

# **Entrance Porch**

3' 8" x 5' 3" (1.13m x 1.61m)

# Entrance Hallway

8' 4" x 11' 5" (2.54m x 3.49m)

# Hallway

6' 10" x 13' 11" (2.09m x 4.25m)

# Lounge

18' 1" x 13' 6" (5.51m x 4.11m)

# Living Room

20' 3" x 13' 9" (6.17m x 4.19m)

#### Kitchen

19' 3" x 12' 0" (5.86m x 3.65m)

# **Dining Room**

10' 8" x 7' 0" (3.24m x 2.14m)

# Conservatory

10' 7" x 8' 11" (3.23m x 2.72m)

#### **GF WC**

4' 6" x 7' 10" (1.38m x 2.39m)

# DOUBLE GARAGE