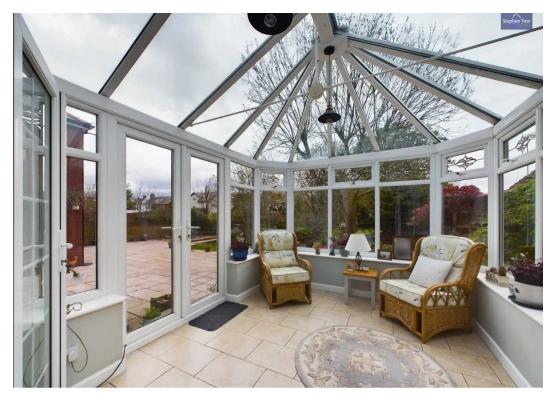

nce Vestibule, Entrance Hallway, Hallway, Lounge, Living Room, Kitchen, Dining Room, Conservatory, GF WC
- Modern Kitchen fitted in 2021
- Landing, 4 Double Bedrooms, Bathroom, Shower Room to the 1st Floor
- Landing, 3 Bedrooms, Bathroom, WC to the 2nd Floor
- Separate dwelling above Garage
- Double Garage and Off Road Parking for multiple cars









# **Entrance Porch**

3' 8" x 5' 3" (1.13m x 1.61m)

# Entrance Hallway

8' 4" x 11' 5" (2.54m x 3.49m)

# Hallway

6' 10" x 13' 11" (2.09m x 4.25m)

# Lounge

18' 1" x 13' 6" (5.51m x 4.11m)

# Living Room

20' 3" x 13' 9" (6.17m x 4.19m)

#### Kitchen

19' 3" x 12' 0" (5.86m x 3.65m)

# **Dining Room**

10' 8" x 7' 0" (3.24m x 2.14m)

# Conservatory

10' 7" x 8' 11" (3.23m x 2.72m)

#### **GF WC**

4' 6" x 7' 10" (1.38m x 2.39m)























# Landing

6' 11" x 10' 8" (2.10m x 3.25m)

#### Bedroom 1

17' 0" x 14' 0" (5.17m x 4.27m)

# Bedroom 2

15' 0" x 13' 6" (4.58m x 4.12m)

#### Bedroom 3

10' 0" x 11' 11" (3.04m x 3.63m)

#### Bedroom 4

10' 1" x 11' 7" (3.07m x 3.52m)

#### Bathroom

7' 11" x 8' 0" (2.41m x 2.44m)

#### **Shower Room**

5' 7" x 6' 1" (1.71m x 1.85m)















# Landing

#### Bedroom 5

11' 9" x 14' 1" (3.59m x 4.28m)

#### Bedroom 6

9' 9" x 12' 1" (2.96m x 3.68m)

#### Bedroom 7

12' 10" x 7' 11" (3.90m x 2.41m)

#### Bathroom

5' 6" x 5' 3" (1.67m x 1.60m)

#### wc

3' 0" x 5' 3" (0.91m x 1.59m)







# Separate Dwelling:

Separate Dwelling above Garage

Lounge/Dining Room 25' 6" x 10' 8" (7.77m x 3.24m)

# Kitchen

9' 6" x 6' 7" (2.89m x 2.00m)

# Bedroom

9' 10" x 10' 10" (2.99m x