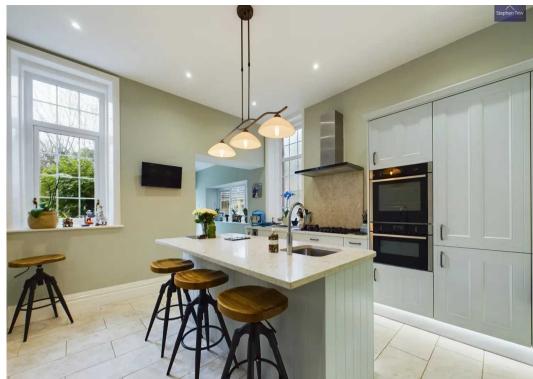

Entrance Vestibule, Entrance Hallway, Hallway, Lounge, Living Room, Kitchen, Dining Room, Conservatory, GF WC
- Modern Kitchen fitted in 2021
- Landing, 4 Double Bedrooms, Bathroom, Shower Room to the 1st Floor
- Landing, 3 Bedrooms, Bathroom, WC to the 2nd Floor
- Separate dwelling above Garage
- Double Garage and Off Road Parking for multiple cars









# **Entrance Porch**

3' 8" x 5' 3" (1.13m x 1.61m)

# Entrance Hallway

8' 4" x 11' 5" (2.54m x 3.49m)

# Hallway

6' 10" x 13' 11" (2.09m x 4.25m)

# Lounge

18' 1" x 13' 6" (5.51m x 4.11m)

# Living Room

20' 3" x 13' 9" (6.17m x 4.19m)

#### Kitchen

19' 3" x 12' 0" (5.86m x 3.65m)

# **Dining Room**

10' 8" x 7' 0" (3.24m x 2.14m)

# Conservatory

10' 7" x 8' 11" (3.23m x 2.72m)

#### **GF WC**

4' 6" x 7' 10" (1.38m x 2.39m)























# Landing

6' 11" x 10' 8" (2.10m x 3.25m)

#### Bedroom 1

17' 0" x 14' 0" (5.17m x 4.27m)

# Bedroom 2

15' 0" x 13' 6" (4.58m x 4.12m)

#### Bedroom 3

10' 0" x 11' 11" (3.04m x 3.63m)

#### Bedroom 4

10' 1" x 11' 7" (3.07m x 3.52m)

#### Bathroom

7' 11" x 8' 0" (2.41m x 2.44m)

#### **Shower Room**

5' 7" x 6' 1" (1.71m x 1.85m)















# Landing

#### Bedroom 5

11' 9" x 14' 1" (3.59m x 4.28m)

#### Bedroom 6

9' 9" x 12' 1" (2.96m x 3.68m)

#### Bedroom 7

12' 10" x 7' 11" (3.90m x 2.41m)

#### Bathroom

5' 6" x 5' 3" (1.67m x 1.60m)

#### wc

3' 0" x 5' 3" (0.91m x 1.59m)







# Separate Dwelling:

Separate Dwelling above Garage

Lounge/Dining Room 25' 6" x 10' 8" (7.77m x 3.24m)

# Kitchen

9' 6" x 6' 7" (2.89m x 2.00m)

# Bedroom

9' 10" x 10' 10" (2