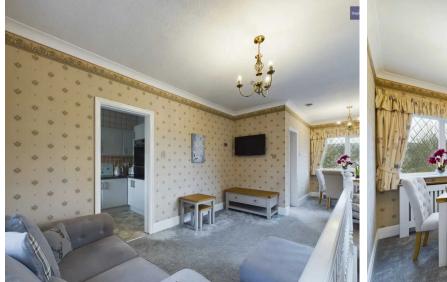

# Lounge

18' 1" x 13' 6" (5.51m x 4.11m)

# Living Room

20' 3" x 13' 9" (6.17m x 4.19m)

#### Kitchen

19' 3" x 12' 0" (5.86m x 3.65m)