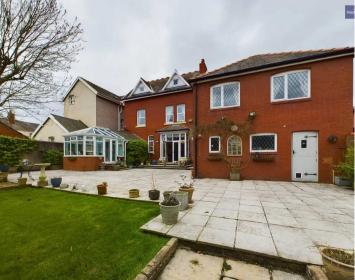

Step outside to a picture-perfect outdoor oasis featuring a paved driveway with ample space for multiple vehicles. The real highlight is the exceptional garden at the rear, offering a tranquil setting with a well-manicured lawn and a charming flagged patio area ideal for all fresco dining and entertaining. This beautiful property seamlessly combines luxury living with an impressive outdoor space, promising a lifestyle of comfort and elegance. The property also boasts a double garage with central heating, double glazing and WC and there is offroad parking for several cars.

# GARDEN

Exceptional garden to the rear with laid to lawn and flagged patio area.