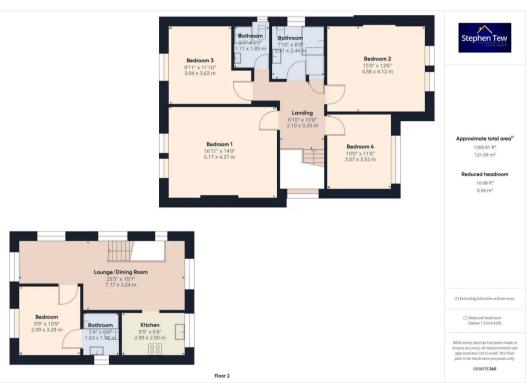

# Landing

6' 11" x 10' 8" (2.10m x 3.25m)

#### Bedroom 1

17' 0" x 14' 0" (5.17m x 4.27m)

# Bedroom 2

15' 0" x 13' 6" (4.58m x 4.12m)

#### Bedroom 3

10' 0" x 11' 11" (3.04m x 3.63m)

#### Bedroom 4

10' 1" x 11' 7" (3.07m x 3.52m)

#### Bathroom

7' 11" x 8' 0" (2.41m x 2.44m)

#### **Shower Room**

5' 7" x 6' 1" (1.71m x 1.85m)

# Separate Dwelling:

Separate Dwelling above Garage

Lounge/Dining Room 25' 6" x 10' 8" (7.77m x 3.24m)

# Kitchen

9' 6" x 6' 7" (2.89m x 2.00m)

# Bedroom

9' 10" x 10' 10" (2.99m x 3.29m)

# Bathroom

5' 4" x 6' 6" (1.63m x 1.98m)