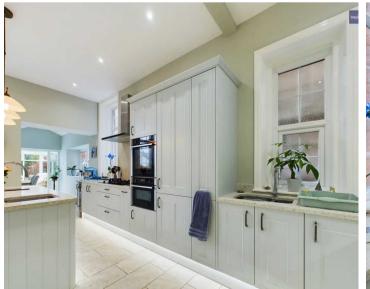

gged patio area ideal for all fresco dining and entertaining. This beautiful property seamlessly combines luxury living with an impressive outdoor space, promising a lifestyle of comfort and elegance. The property also boasts a double garage with central heating, double glazing and WC and there is offroad parking for several cars.

#### Council Tax band: F

- Superb 7 Bedroom Detached Home with Separate Self Contained 1 Bedroom Dwelling
- Entrance Vestibule, Entrance Hallway, Hallway, Lounge, Living Room, Kitchen, Dining Room, Conservatory, GF WC
- Modern Kitchen fitted in 2021
- Landing, 4 Double Bedrooms, Bathroom, Shower Room to the 1st Floor
- Landing, 3 Bedrooms, Bathroom, WC to the 2nd Floor
- Separate dwelling above Garage
- Double Garage and Off Road Parking for multiple cars









# **Entrance Porch**

3' 8" x 5' 3" (1.13m x 1.61m)

# Entrance Hallway

8' 4" x 11' 5" (2.54m x 3.49m)

# Hallway

6' 10" x 13' 11" (2.09m x 4.25m)

# Lounge

18' 1" x 13' 6" (5.51m x 4.11m)

# Living Room

20' 3" x 13' 9" (6.17m x 4.19m)

#### Kitchen

19' 3" x 12' 0" (5.86m x 3.65m)

# **Dining Room**

10' 8" x 7' 0" (3.24m x 2.14m)

# Conservatory

10' 7" x 8' 11" (3.23m x 2.72m)

#### **GF WC**

4' 6" x 7' 10" (1.38m x 2.39m)























# Landing

6' 11" x 10' 8" (2.10m x 3.25m)

#### Bedroom 1

17' 0" x 14' 0" (5.17m x 4.27m)

# Bedroom 2

15' 0" x 13' 6" (4.58m x 4.12m)

#### Bedroom 3

10' 0" x 11' 11" (3.04m x 3.63m)

#### Bedroom 4

10' 1" x 11' 7" (3.07m x 3.52m)

#### Bathroom

7' 11" x 8' 0" (2.41m x 2.44m)

#### **Shower Room**

5' 7" x 6' 1" (1.71m x 1.85m)