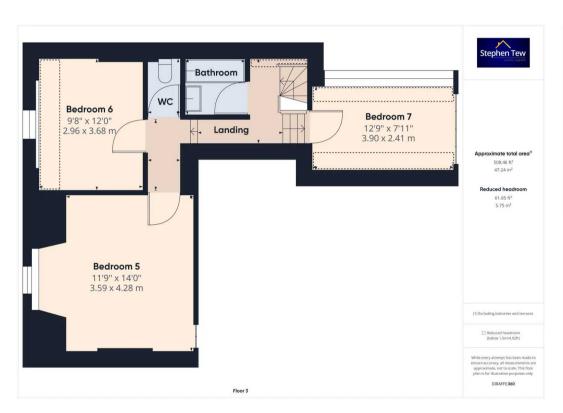

# Landing

#### Bedroom 5

11' 9" x 14' 1" (3.59m x 4.28m)

#### Bedroom 6

9' 9" x 12' 1" (2.96m x 3.68m)

#### Bedroom 7

12' 10" x 7' 11" (3.90m x 2.41m)

#### Bathroom

5' 6" x 5' 3" (1.67m x 1.60m)

#### wc

3' 0" x 5' 3" (0.91m x 1.59m)