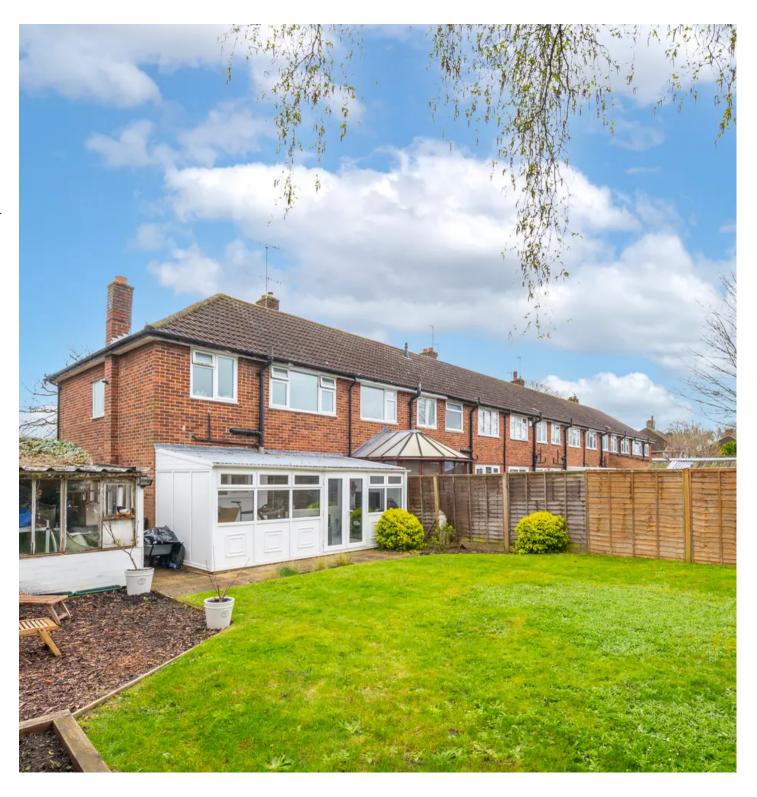

## 18 Reeve Road

Nestled in a desirable location, this charming three bedroom end of terrace family home offers a warm and inviting living space. The property boasts a spacious lounge, a cosy dining room, and a modern kitchen, providing an ideal setting for family gatherings and entertaining guests. In addition, the fullwidth conservatory floods the interior with natural light and offers a tranquil spot to enjoy the views of the large rear garden. Modernised by the current owners, the property also presents an opportunity to extend, subject to obtaining the necessary planning permissions. Further enhancing the appeal of this residence, a tandem garage capable of accommodating two cars along with off-road parking ensures convenience for the homeowners. Proximity to Reigate School adds to the property's appeal, along with the convenience of two parades of local shops a stone's throw away. Residents can benefit from excellent transportation links, with bus services connecting to Reigate and Redhill town centres, the latter providing rail connections to London, making commuting a breeze for the new residents.

Council Tax band: D Tenure: Freehold

- Three Bedroom End Of Terrace Family Home
- Refurbished To A High Standard By The Current Owners
- Lounge, Dining Room And Modern Kitchen
- Full Width Conservatory
- Potential To Extend (stpp)
- Earlswood Station To London In Approx. 38 Mins
- Large Rear Garden
- Tandem Garage For Two Cars And Off Road Parking For Two Cars