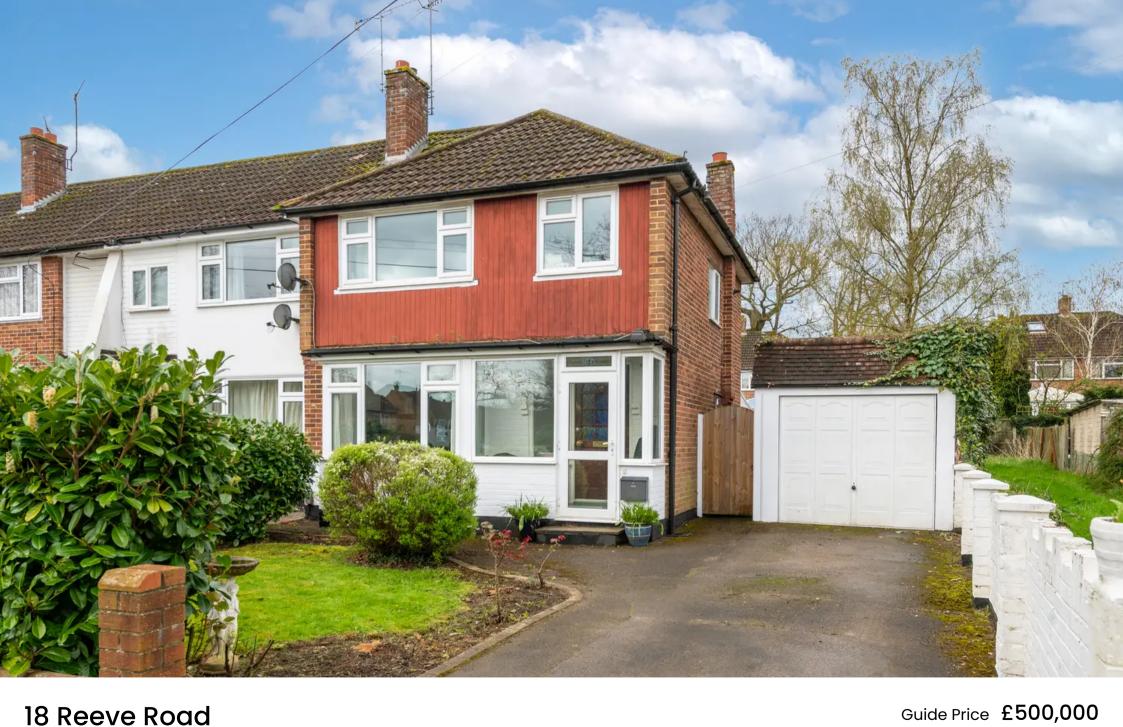

18 Reeve Road

halliwell marks

## 18 Reeve Road

Nestled in a desirable location, this charming three bedroom end of terrace family home offers a warm and inviting living space. The property boasts a spacious lounge, a cosy dining room, and a modern kitchen, providing an ideal setting for family gatherings and entertaining guests. In addition, the fullwidth conservatory floods the interior with natural light and offers a tranquil spot to enjoy the views of the large rear garden. Modernised by the current owners, the property also presents an opportunity to extend, subject to obtaining the necessary planning permissions. Further enhancing the appeal of this residence, a tandem garage capable of accommodating two cars along with off-road parking ensures convenience for the homeowners. Proximity to Reigate School adds to the property's appeal, along with the convenience of two parades of local shops a stone's throw away. Residents can benefit from excellent transportation links, with bus services connecting to Reigate and Redhill town centres, the latter providing rail connections to London, making commuting a breeze for the new residents.

Council Tax band: D Tenure: Freehold

- Three Bedroom End Of Terrace Family Home
- Refurbished To A High Standard By The Current Owners
- Lounge, Dining Room And Modern Kitchen
- Full Width Conservatory
- Potential To Extend (stpp)
- Earlswood Station To London In Approx. 38 Mins
- Large Rear Garden
- Tandem Garage For Two Cars And Off Road Parking For Two Cars