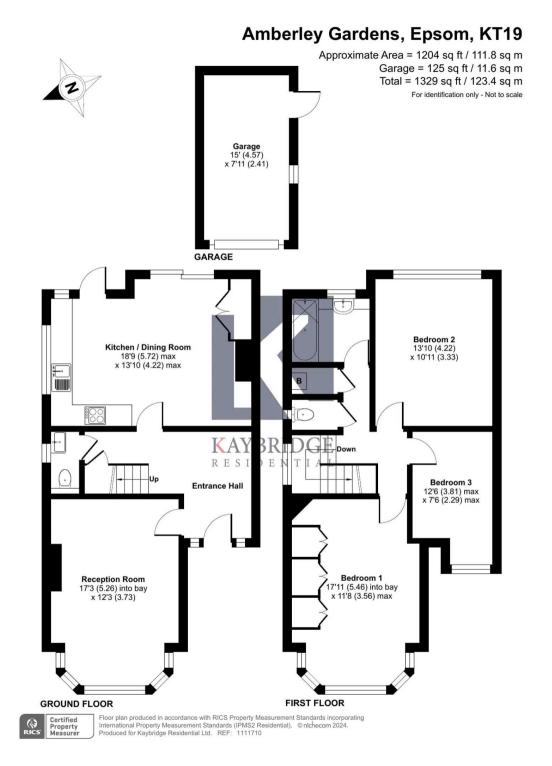

#### Epsom

- Three Bedrooms
- Kitchen/Breakfast Room
- Family Bathroom
- Driveway and Attached Garage
- Downstairs W.C
- Well Established Rear Garden
- Within Catchment Area For Good Schools
- A Most Attractive & Spacious Semi Detached House

Presenting an exquisite opportunity to acquire a most attractive and spacious three-bedroom semidetached house situated in a sought-after location. This well-appointed property boasts a welldesigned layout, featuring a light-filled kitchen/breakfast room, a family bathroom, and a convenient downstairs W.C. The property further benefits from a driveway and attached garage, offering ample parking space.