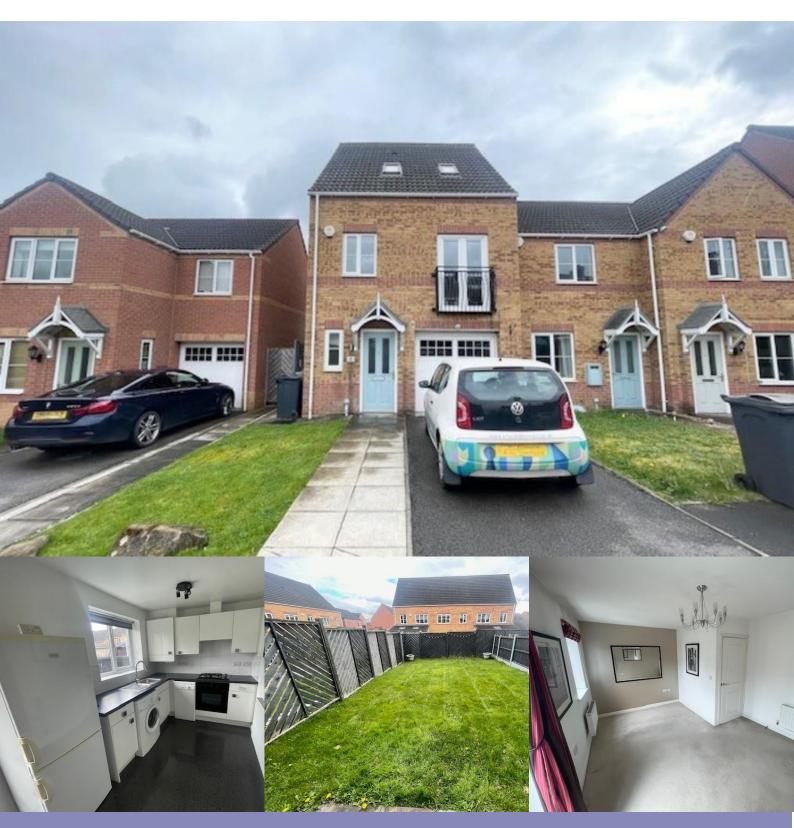

## **Description**

AVAILBLE TO VIEW NOW, is this three bedroomed, three storey modern detached home. This spacious property is located in Monk Bretton, and is close to local schools, shops and around a 10 minute drive from Barnsley town centre.

The living accommodation comprises of an entrance hallway leading to a kitchen/diner, downstairs WC and storage room. On the first floor, you will find 2 bedrooms with one being a double bedroom, a modern family bathroom and lounge area with a Juliet balcony. On the top floor, is a THIRD spacious bedroom with an en-suite and built in wardrobes.

Outside of the property, to the front is a driveway leading to an internal garage and garden area which leads to the garden to the rear of the property

**BOOK TO VIEW!!** 