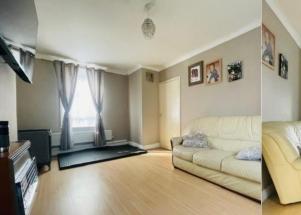

Parking is on street.

**ENTRANCE** 

LOUNGE/DINER 10' 1" x 17' 7" (3.07m x 5.36m)

KITCHEN/DINER 8' 5" x 17' 7" (2.57m x 5.36m)

FIRST FLOOR

BEDROOM ONE 8' 7" x 17' 3" (2.64m x 5.28m)

BEDROOM TWO 10' 11" x 14' 0" (3.33m x 4.27m)