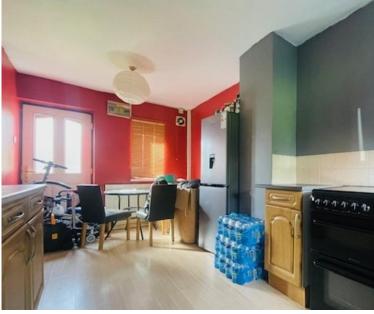

Parking is on street.

**ENTRANCE** 

LOUNGE/DINER 10' 1" x 17' 7" (3.07m x 5.36m)

KITCHEN/DINER 8' 5" x 17' 7" (2.57m x 5.36m)

FIRST FLOOR

BEDROOM ONE 8' 7" x 17' 3" (2.64m x 5.28m)

BEDROOM TWO 10' 11" x 14' 0" (3.33m x 4.27m)