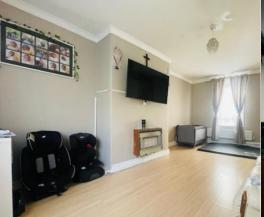

Parking is on street.

**ENTRANCE** 

LOUNGE/DINER 10' 1" x 17' 7" (3.07m x 5.36m)

KITCHEN/DINER 8' 5" x 17' 7" (2.57m x 5.36m)

FIRST FLOOR

BEDROOM ONE 8' 7" x 17' 3" (2.64m x 5.28m)

BEDROOM TWO 10' 11" x 14' 0" (3.33m x 4.27m)