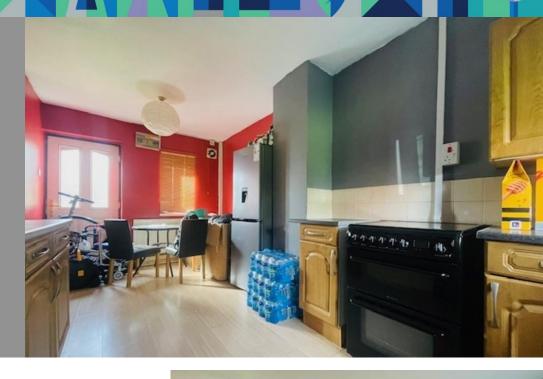

Parking is on street.

**ENTRANCE** 

LOUNGE/DINER 10' 1" x 17' 7" (3.07m x 5.36m)

KITCHEN/DINER 8' 5" x 17' 7" (2.57m x 5.36m)

FIRST FLOOR

BEDROOM ONE 8' 7" x 17' 3" (2.64m x 5.28m)

BEDROOM TWO 10' 11" x 14' 0" (3.33m x 4.27m)