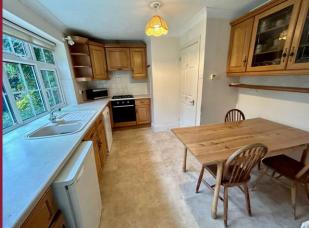

## ROOMS

**ENTRANCE PORCH** 

**ENTRANCE HALL** 

**LOUNGE** 16' 6" x 11' 1" (5.03m x 3.38m)

**DINING ROOM** 11' 3" x 11' 1" (3.43m x 3.38m)

**STUDY** 10' 3" x 6' 1" (3.12m x 1.85m)

CLOAKROOM

**KITCHEN** 12' 4" x 11' (3.76m x 3.35m)