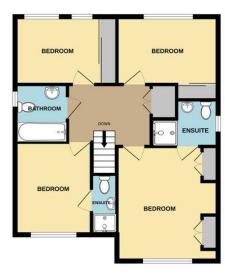

## ROOMS

**ENTRANCE PORCH** 

**ENTRANCE HALL** 

**LOUNGE** 16' 6" x 11' 1" (5.03m x 3.38m)

**DINING ROOM** 11' 3" x 11' 1" (3.43m x 3.38m)

**STUDY** 10' 3" x 6' 1" (3.12m x 1.85m)

CLOAKROOM

**KITCHEN** 12' 4" x 11' (3.76m x 3.35m)

**UTILITY ROOM** 10' 9" x 8' 2" (3.28m x 2.49m)

LANDING

**BEDROOM 1** 13' 2" x 11' 1" (4.01m x 3.38m)

**EN SUITE SHOWER ROOM** 

**BEDROOM 2** 10' 3" x 10' (3.12m x 3.05m)

**EN SUITE SHOWER ROOM** 

**BEDROOM 3** 11' 5" x 7' 8" (3.48m x 2.34m)

**BEDROOM 4** 12' x 7' 8" (3.66m x 2.34m)

**FAMILY BATHROOM** 

**SOUTHERLY ASPECT GARDEN** 

**GARAGE & PARKING** 

#### FLOOR PLAN

1ST FLOOR 642 sq.ft. (59.6 sq.m.) approx.

TOTAL FLOOR AREA: 1519 sq.ft. (141.1 sq.m.) approx.

Whitst every attempt has been made to ensure the accuracy of the floorglan contained here, measurements of doors, witdows, rooms and any other items are approximate and no responsibility is taken for any enror, orisistion or mis-statement. This plant is for flustratine purposes only and should be used as such by any prospective purchaser. The service, systems and appliances shown have not been tested and no guarantee as to their operability or efficiency can be given. Made with Meropics (2023)