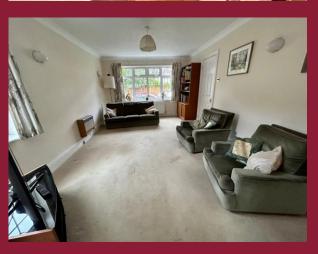

## ROOMS

**ENTRANCE PORCH** 

**ENTRANCE HALL** 

**LOUNGE** 16' 6" x 11' 1" (5.03m x 3.38m)

**DINING ROOM** 11' 3" x 11' 1" (3.43m x 3.38m)

**STUDY** 10' 3" x 6' 1" (3.12m x 1.85m)

CLOAKROOM

**KITCHEN** 12' 4" x 11' (3.76m x 3.35m)