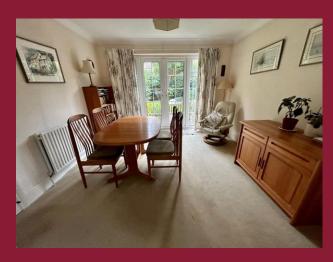

## ROOMS

**ENTRANCE PORCH** 

**ENTRANCE HALL** 

**LOUNGE** 16' 6" x 11' 1" (5.03m x 3.38m)

**DINING ROOM** 11' 3" x 11' 1" (3.43m x 3.38m)

**STUDY** 10' 3" x 6' 1" (3.12m x 1.85m)

CLOAKROOM

**KITCHEN** 12' 4" x 11' (3.76m x 3.35m)