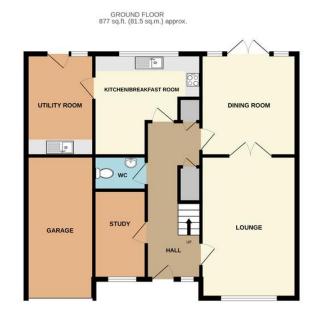

#### FLOOR PLAN

1ST FLOOR 642 sq.ft. (59.6 sq.m.) approx.

TOTAL FLOOR AREA: 1519 sq.ft. (141.1 sq.m.) approx.

Whitst every attempt has been made to ensure the accuracy of the floorglan contained here, measurements of doors, witdows, rooms and any other items are approximate and no responsibility is taken for any enror, orisistion or mis-statement. This plant is for flustratine purposes only and should be used as such by any prospective purchaser. The service, systems and appliances shown have not been tested and no guarantee as to their operability or efficiency can be given. Made with Meropics (2023)