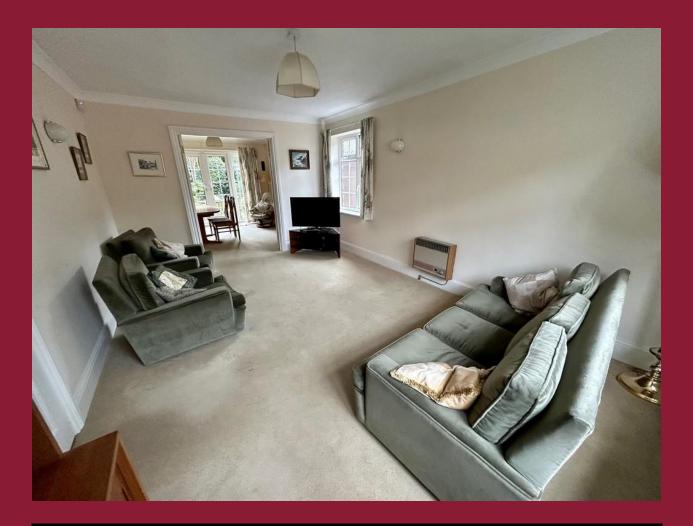

## ROOMS

**ENTRANCE PORCH** 

**ENTRANCE HALL** 

**LOUNGE** 16' 6" x 11' 1" (5.03m x 3.38m)

**DINING ROOM** 11' 3" x 11' 1" (3.43m x 3.38m)

**STUDY** 10' 3" x 6' 1" (3.12m x 1.85m)

CLOAKROOM

**KITCHEN** 12' 4" x 11' (3.76m x 3.35m)