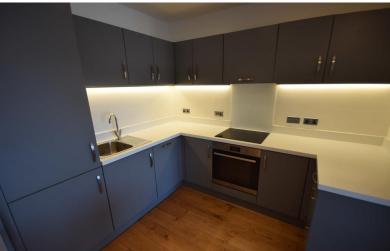

## Clayworks, Hanley

Apartment, 2 bedroom, 2 bathroom

£1,030 pcm

Date available: 11th May 2024

Deposit: £1,188

Furnished

Council Tax band: B

- 9th Floor furnished flat
- Open plan lounge and kitchen
- 2 Double bedrooms
- En suite shower room
- Bathroom
- Superb views
- Council tax band B