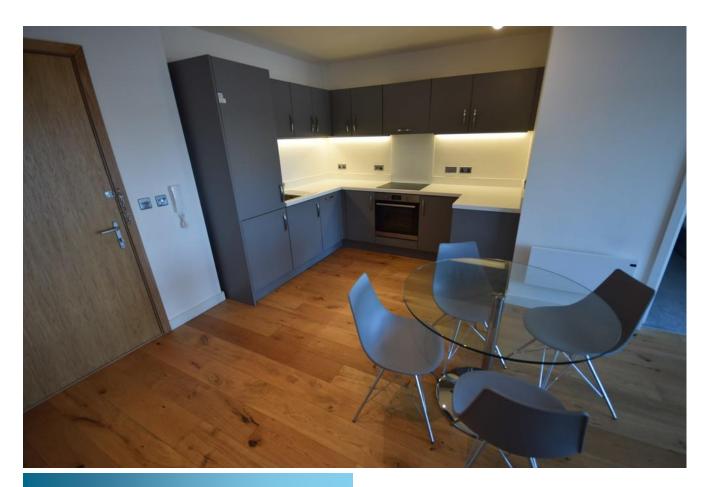

## Clayworks, Hanley

Apartment, 2 bedroom, 2 bathroom

£1,030 pcm

Date available: 11th May 2024

Deposit: £1,188

Furnished

Council Tax band: B

- 9th Floor furnished flat
- Open plan lounge and kitchen
- 2 Double bedrooms
- En suite shower room
- Bathroom
- Superb views
- Council tax band B