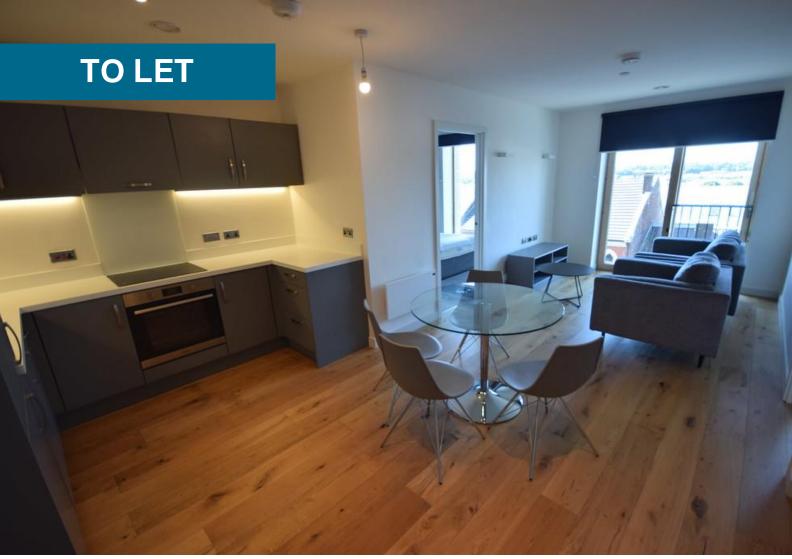

## Clayworks, Hanley

2 Bedrooms, 2 Bathroom, Apartment

£1,030 pcm

## Clayworks, Hanley

Apartment, 2 bedroom, 2 bathroom

£1,030 pcm

Date available: 11th May 2024

Deposit: £1,188

Furnished

Council Tax band: B

- 9th Floor furnished flat
- Open plan lounge and kitchen
- 2 Double bedrooms
- En suite shower room
- Bathroom
- Superb views
- Council tax band B