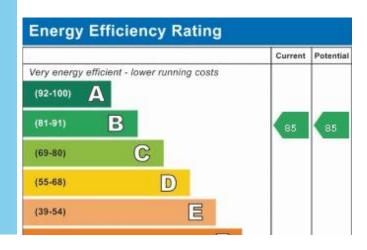

## Clayworks, Hanley

Apartment, 2 bedroom, 2 bathroom

£1,030 pcm

Date available: 11th May 2024

Deposit: £1,188

Furnished

Council Tax band: B

- 9th Floor furnished flat
- Open plan lounge and kitchen
- 2 Double bedrooms
- En suite shower room
- Bathroom
- Superb views
- Council tax band B