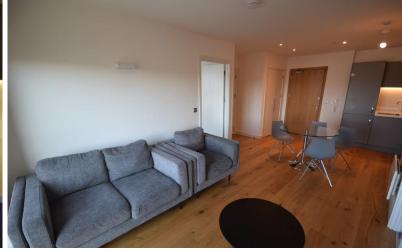

## Clayworks, Hanley

Apartment, 2 bedroom, 2 bathroom

£1,030 pcm

Date available: 11th May 2024

Deposit: £1,188

Furnished

Council Tax band: B

- 9th Floor furnished flat
- Open plan lounge and kitchen
- 2 Double bedrooms
- En suite shower room
- Bathroom
- Superb views
- Council tax band B