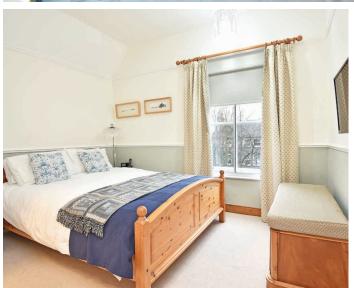

## FIRST FLOOR BEDROOM

A double bedroom with window to rear with fitted shutters.

#### **BEDROOM**

A large double bedroom with feature fireplace with electric fire.

# SECOND FLOOR BEDROOM

A double bedroom with large walk-in dressing room with fitted clothes storage.

## **BEDROOM**

A double bedroom with ornamental cast-iron fireplace.