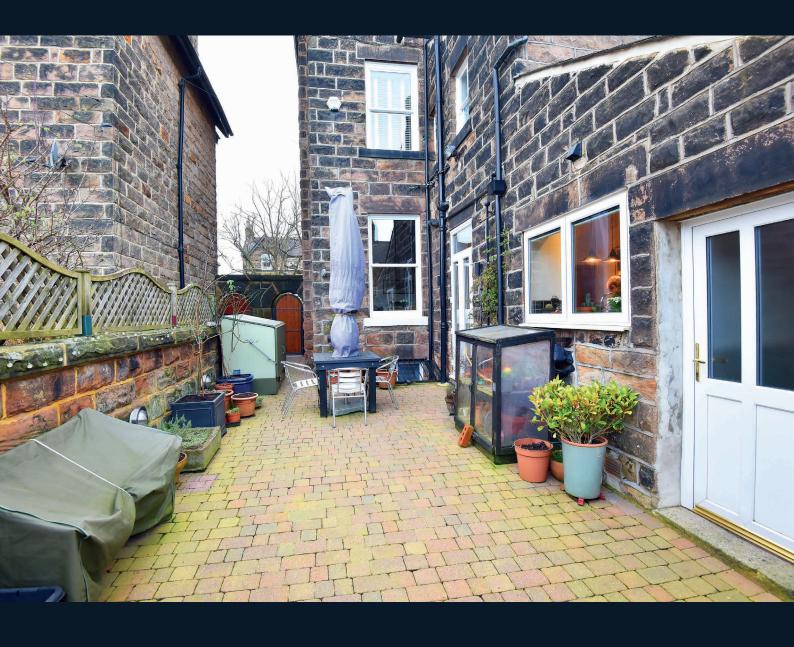

## **Outside**

To the rear there is an enclosed paved garden providing a private outdoor entertaining space with gates leading to the rear lane and space for off-road parking. To the front is an attractive garden with lawn and planted borders.