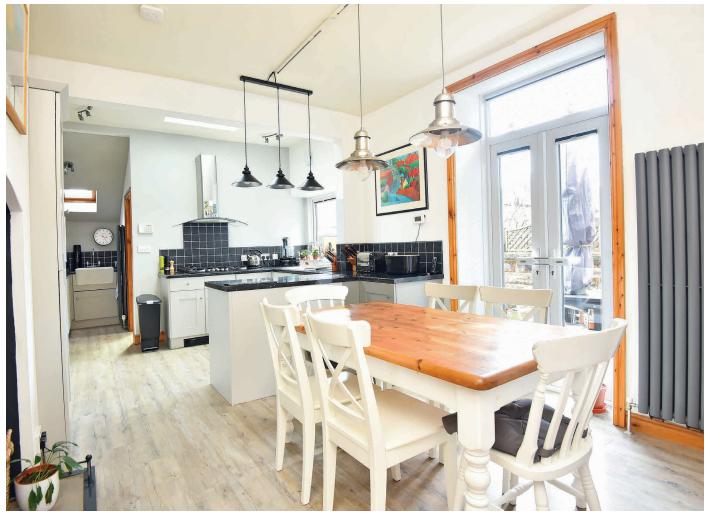

#### **DINING KITCHEN**

With a dining area and glazed doors leading to the garden. The kitchen comprises a range of fitted units with gas hob, double oven, integrated wine fridge, dishwasher and full-height fridge.