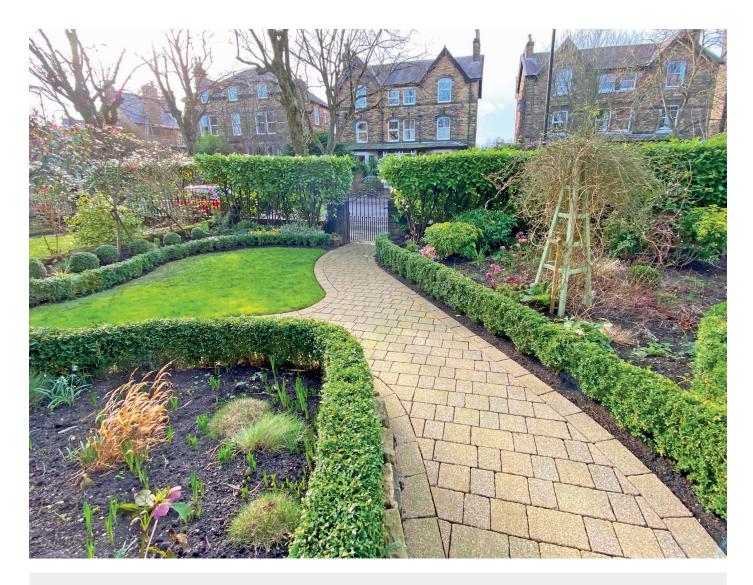

## **Outside**

To the rear there is an enclosed paved garden providing a private outdoor entertaining space with gates leading to the rear lane and space for off-road parking. To the front is an attractive garden with lawn and planted borders.