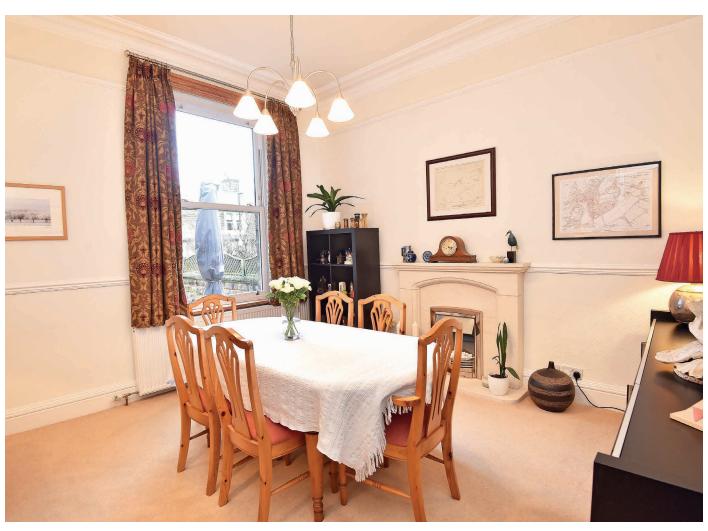

#### **DINING ROOM**

A further reception room with feature fireplace and electric fire.