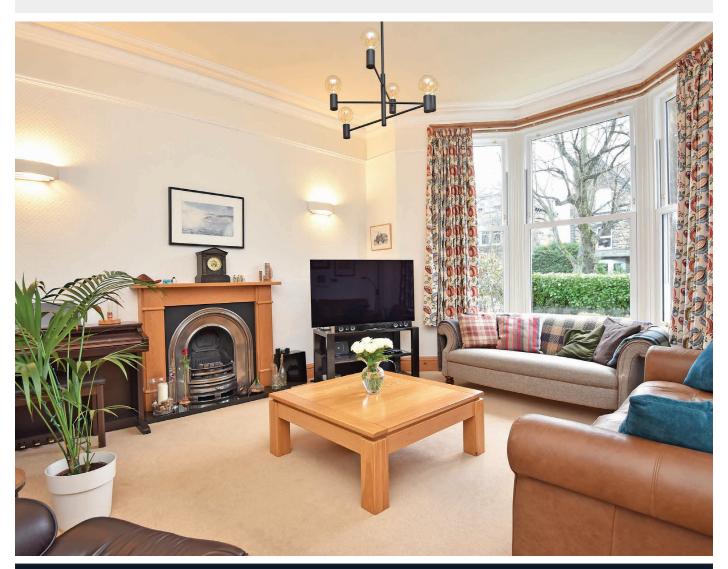

### SITTING ROOM

A large reception room with bay window and feature fireplace with gas fire.