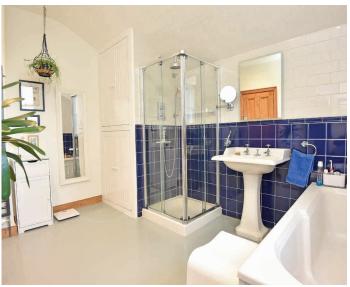

#### **BATHROOM**

A white suite with WC, washbasin, bath and shower. Heated towel rail.

# **EN-SUITE SHOWER ROOM**

With WC, washbasin and shower.

#### **SHOWER ROOM**

WC, washbasin and shower