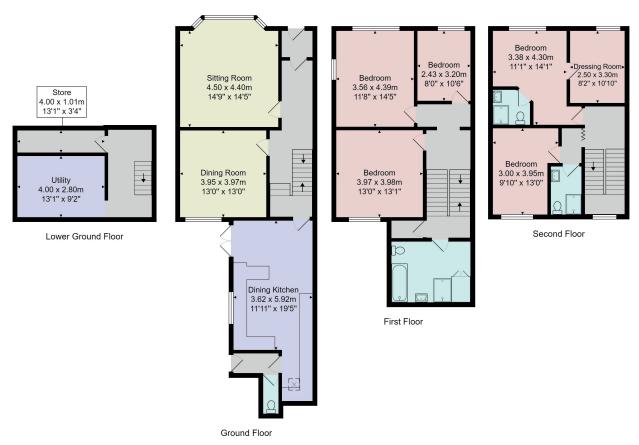

# **FLOOR PLAN**

Total Area: 224.2 m² ... 2413 ft²

All measurements are approximate and for display purposes only.

No liability is accepted by either the agency or Box Property Solutions Ltd as to the exact measurements of the rooms.

Box Property Solutions Ltd retains the copyright on this plan and allows agents to use it with agreed permission.