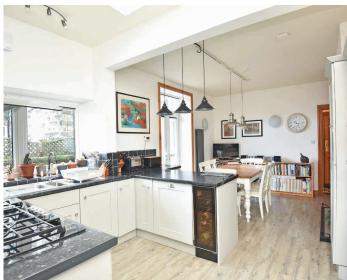

This substantial family home provides spacious and well-presented accommodation. On the ground floor there are two reception rooms, together with a dining kitchen which has glazed doors leading to the garden. There is also a useful downstairs WC and a basement which provides utility area and storage space. Over the upper floors there are five bedrooms, a family bathroom, shower room and en-suite. The property is appointed to a high standard and has the benefit of a new roof which was fitted in 2014.

#### **DINING KITCHEN**

With a dining area and glazed doors leading to the garden. The kitchen comprises a range of fitted units with gas hob, double oven, integrated wine fridge, dishwasher and full-height fridge.