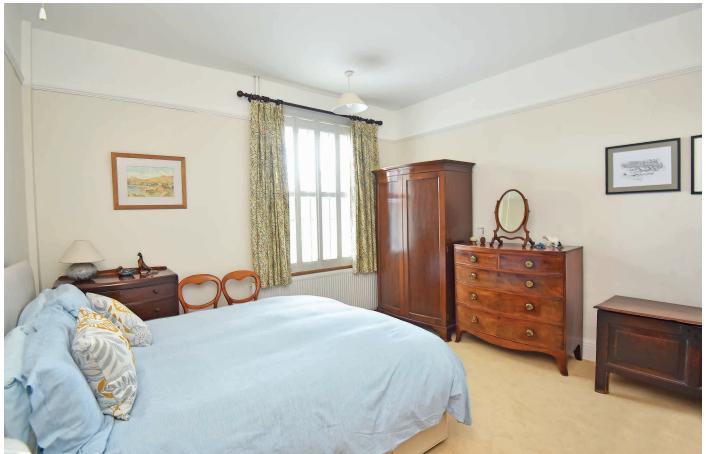

## FIRST FLOOR BEDROOM

A double bedroom with window to rear with fitted shutters.

#### **BEDROOM**

A large double bedroom with feature fireplace with electric fire.

# SECOND FLOOR BEDROOM

A double bedroom with large walk-in dressing room with fitted clothes storage.

## **BEDROOM**

A double bedroom with ornamental cast-iron fireplace.