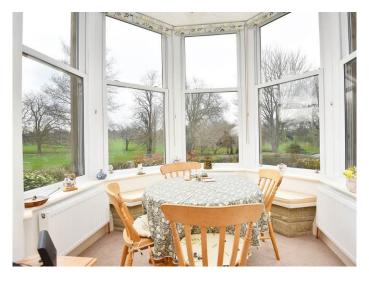

#### SITTING / DINING ROOM

A large reception room with sitting and dining areas enjoying delightful views directly across the famous Harrogate Stray.