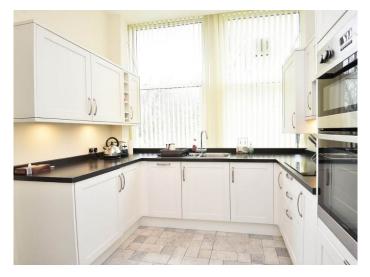

## **KITCHEN**

With a range of modern fitted units with electric hob, integrated double oven, fridge / freezer, dishwasher and washing machine.