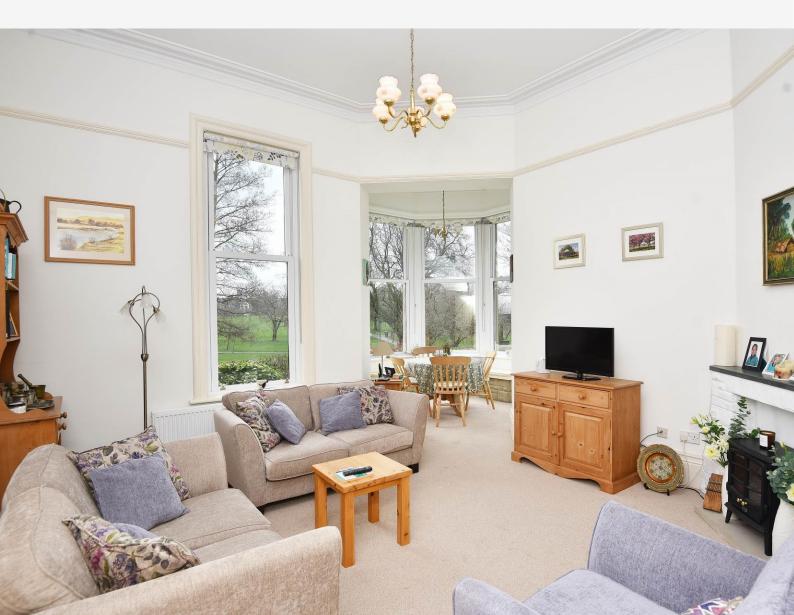

#### SITTING / DINING ROOM

A large reception room with sitting and dining areas enjoying delightful views directly across the famous Harrogate Stray.