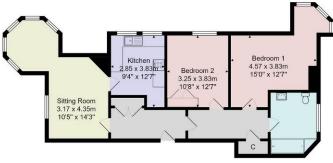

## Council Tax Band - C

Total Area: 86.6 m² ... 932 ft²

All measurements are approximate and for display purposes only.

No liability is accepted by either the agency or Box Property Solutions Ltd as to the exact measurements of the rooms.

Box Property Solutions Ltd retains the copyright on this plan and allows agents to use it with agreed permission.