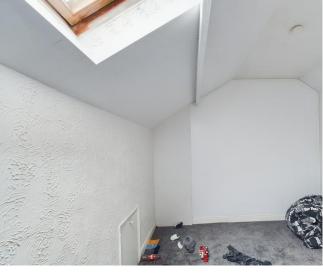

FIRST FLOOR LANDING With stairs rising to the second floor bedroom.

BEDROOM ONE A good size bedroom with front facing window.

BEDROOM TWO A good size bedroom with rear facing window.

ATTIC BEDROOM THREE With rear facing roof window and eaves storage.