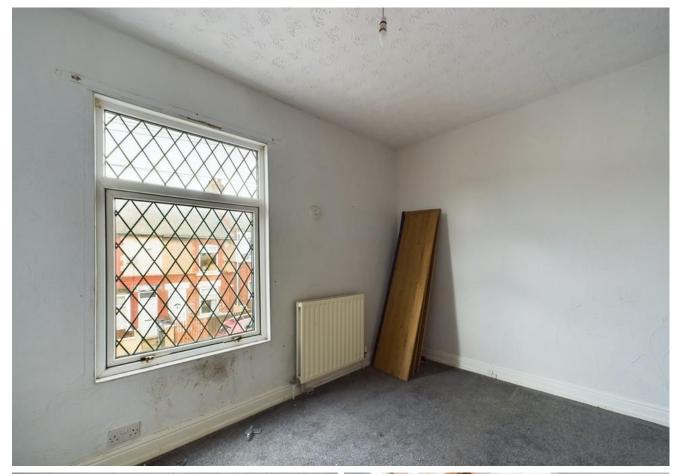

FIRST FLOOR LANDING With stairs rising to the second floor bedroom.

BEDROOM ONE A good size bedroom with front facing window.

BEDROOM TWO A good size bedroom with rear facing window.

ATTIC BEDROOM THREE With rear facing roof window and eaves storage.