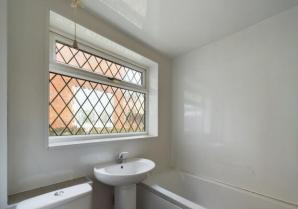

REAR LOBBY With side facing entrance door and

access to the downstairs bathroom.

BATHROOM Having a white three piece suite which comprises of low flush w.c, wash hand basin, bath and side facing window.