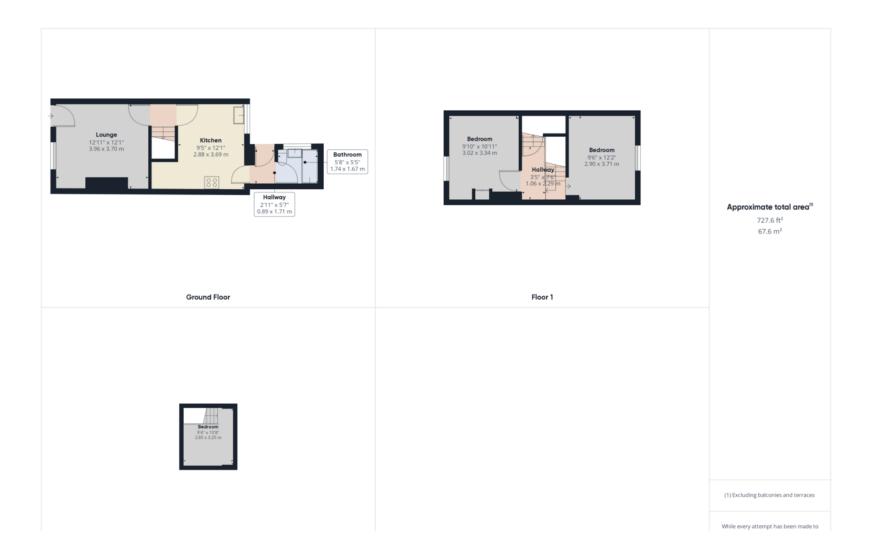

## Asking Price Of £60,000

- Three bedrooms
- No chain
- Commuter links
- Garden
- Spacious

Offered with no chain involved is this three bedroom mid terrace property. Perfect for both landlords/investors and private buyers, this property benefits from its convenient location with easy access to commuter links and local amenities. The property briefly comprises of lounge. Inner hall with stairs to the first floor landing. Dining kitchen with a range of fitted wall and base units. Rear lobby with door the garden and access to the bathroom. Bathroom with a white three piece suite. First floor landing there are two bedrooms. Second floor landing bedroom three. Outside garden areas to front and rear.

LOUNGE A good size reception room which has front facing window and front facing entrance door.

INNER HALL With stairs rising to the first floor landing.

DINING KITCHEN Having a range of fitted wall and base units in white, wall units include extractor hood. Base units are set beneath contrasting worktops which include a single bowl sink, plumbing for washing machine, oven, hob, tiled splash backs and rear facing window.

REAR LOBBY With side facing entrance door and

access to the downstairs bathroom.

BATHROOM Having a white three piece suite which comprises of low flush w.c, wash hand basin, bath and side facing window.

FIRST FLOOR LANDING With stairs rising to the second floor bedroom.

BEDROOM ONE A good size bedroom with front facing window.

BEDROOM TWO A good size bedroom with rear facing window.

ATTIC BEDROOM THREE With rear facing roof window and eaves storage.

OUTSIDE There is a forecourt style garden to the front and rear garden area.

%epcGraph\_c\_1\_544%