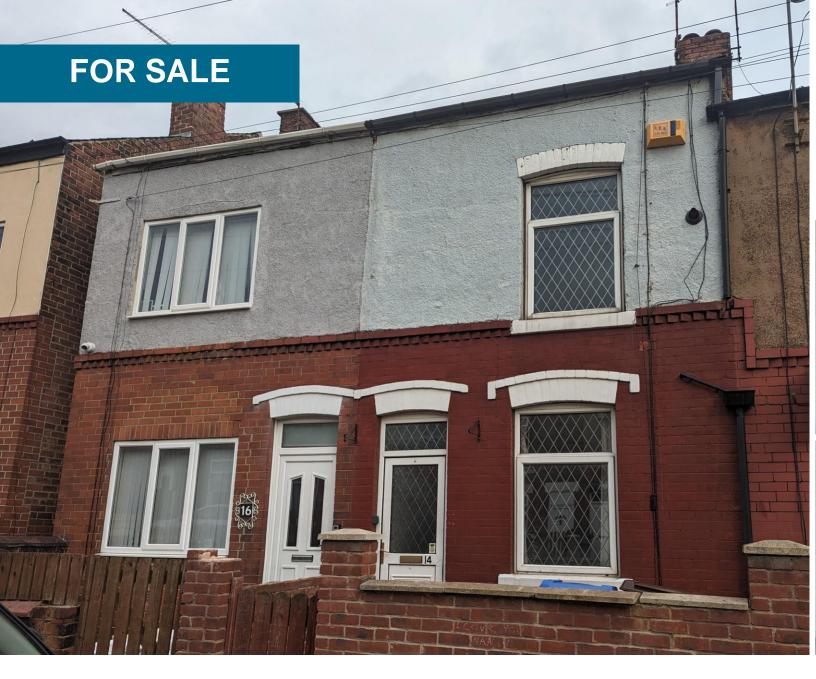

Poplar Avenue, Goldthorpe Asking Price Of £60,000

## Asking Price Of £60,000

- Three bedrooms
- No chain
- Commuter links
- Garden
- Spacious

Offered with no chain involved is this three bedroom mid terrace property. Perfect for both landlords/investors and private buyers, this property benefits from its convenient location with easy access to commuter links and local amenities. The property briefly comprises of lounge. Inner hall with stairs to the first floor landing. Dining kitchen with a range of fitted wall and base units. Rear lobby with door the garden and access to the bathroom. Bathroom with a white three piece suite. First floor landing there are two bedrooms. Second floor landing bedroom three. Outside garden areas to front and rear.