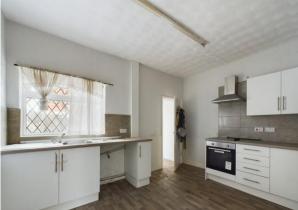

LOUNGE A good size reception room which has front facing window and front facing entrance door.

INNER HALL With stairs rising to the first floor landing.

DINING KITCHEN Having a range of fitted wall and base units in white, wall units include extractor hood. Base units are set beneath contrasting worktops which include a single bowl sink, plumbing for washing machine, oven, hob, tiled splash backs and rear facing window.