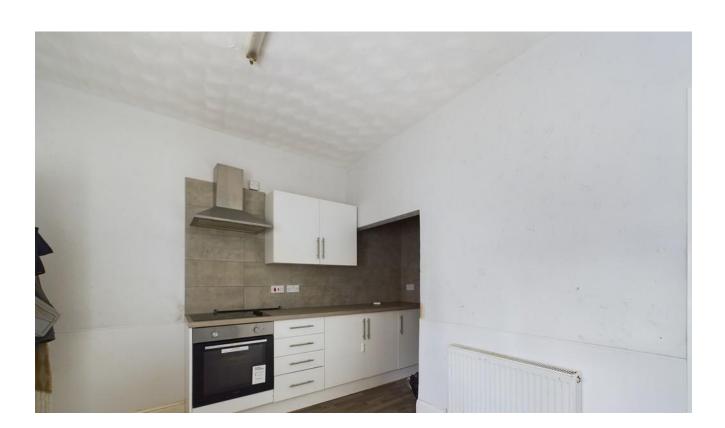

LOUNGE A good size reception room which has front facing window and front facing entrance door.

INNER HALL With stairs rising to the first floor landing.

DINING KITCHEN Having a range of fitted wall and base units in white, wall units include extractor hood. Base units are set beneath contrasting worktops which include a single bowl sink, plumbing for washing machine, oven, hob, tiled splash backs and rear facing window.