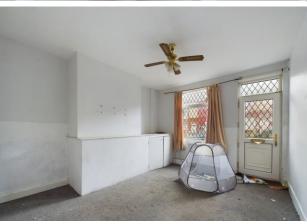

FIRST FLOOR LANDING With stairs rising to the second floor bedroom.

BEDROOM ONE A good size bedroom with front facing window.

BEDROOM TWO A good size bedroom with rear facing window.

ATTIC BEDROOM THREE With rear facing roof window and eaves storage.