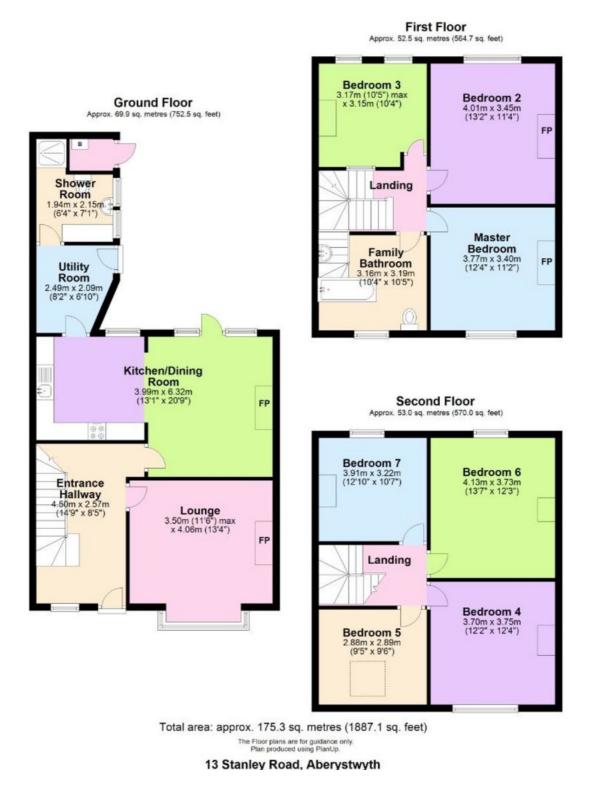

# **<u>13 Stanley Road, Aberystwyth, SY23 1LS</u>** ENTRANCE HALL

# 8' 5'' x 14' 9'' (2.57m x 4.5m)

Wide and welcoming hall having pitch pine staircase to upper floors. Stained glass window to front door. Single panelled radiator

LOUNGE

# 11' 6'' x 13' 4'' (3.51m x 4.06m)

Picture rail. Box bay window to front elevation. Marble effect wooden surround fireplace. Double panelled radiator.

**KITCHEN/DINING ROOM OVERALL** 

## 13' 1" x 20' 9" (3.99m x 6.32m)

Range of fitted modern base and wall units. Inset single drainer stainless steel sink unit. Space with plumbing for dishwasher. Space for electric oven. Exposed wooden floor. Opening into:

### **DINING AREA**

Continuation of exposed timber floor. Patio doors to rear garden Gas fire to chimney breast. Single panelled radiator.

**UTILITY ROOM** 

**8 ' 2'' x 6' 10'' (2.49m x 2.08m)** plumbing for washing machine. Quarry tiled floor. Door out to rear

### DOWNSTAIRS SHOWER ROOM

**6' 4'' x 7' 1'' (1.93m x 2.16m)** Shower cubicle. Low flush WC: Wash hand basin. Double panelled radiator. Tiled walls. Window to side elevation

### FIRST FLOOR

### LANDING

### **MASTER BEDROOM**

12' 4'' x 11' 2'' (3.76m x 3.4m)Wooden sash windows to front elevation.Period fireplace. Single panelled radiator.

### **BEDROOM 2 (rear)**

**BEDROOM 3 (rear)** 

**10' 4'' x 10' 5'' (3.15m x 3.18m)** Two wooden sash windows to rear elevation. Single panelled radiator.

FAMILY BATHROOM

**10' 4'' x 10' 5'' (3.15m x 3.18m)** Panelled bath. Low level flush WC: Wash hand basin. Double panelled radiator. Towel radiator. Wooden sash window to front elevation.

11' 4'' x 13' 2'' (3.45m x 4.01m)Wooden sash window to rear elevation.Period fireplace. Single panelled radiator.

# **BEDROOM 4 (front)**

**BEDROOM 5/STUDY (front)** 

**12' 4'' x 12' 2'' (3.76m x 3.71m)** Vaulted ceiling. Sash windows to front. Single panelled radiator.

**9' 5'' x 9' 6'' (2.87m x 2.9m)** Velux roof window. Single panelled radiator.

**BEDROOM 6 (rear)** 

12' 3'' x 13' 7'' (3.73m x 4.14m) Dormer sash window to rear. Double panelled radiator.

### **BEDROOM 7 (rear)**

**12' 10'' x 10' 7'' (3.91m x 3.23m)** Dormer with sash wooden window. Double panelled radiator.

**OUTSIDE** 

Front gated enclosed area with slate steps up to front door.

Rear yard are with outbuildings and access to service road at the year. Vehicular access can be gained via the folding wooden gates.

### £310,000

Floor layout plan for illustration purposes only. Whilst every attempt has been made to ensure the accuracy, all measurements are approximate and no responsibility is taken for errors and omissions.