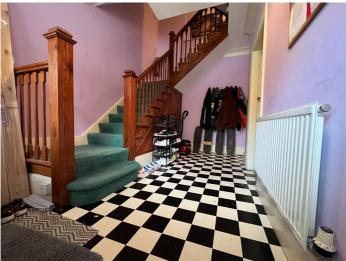

# <image>

The attractive 3 storey mid terraced property is conveniently located in close proximity to both rail and bus stations, shops and within 15 minutes' walk to the University Campus. Benefiting from rear access to service lane.

# 8' 5'' x 14' 9'' (2.57m x 4.5m)

Wide and welcoming hall having pitch pine staircase to upper floors. Stained glass window to front door. Single panelled radiator

LOUNGE