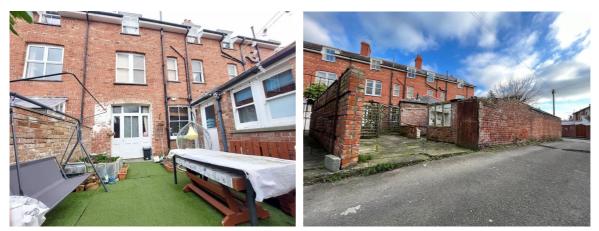

# <image>

The attractive 3 storey mid terraced property is conveniently located in close proximity to both rail and bus stations, shops and within 15 minutes' walk to the University Campus. Benefiting from rear access to service lane.

### **BEDROOM 7 (rear)**

**12' 10'' x 10' 7'' (3.91m x 3.23m)** Dormer with sash wooden window. Double panelled radiator.

**OUTSIDE** 

Front gated enclosed area with slate steps up to front door.

Rear yard are with outbuildings and access to service road at the year. Vehicular access can be gained via the folding wooden gates.