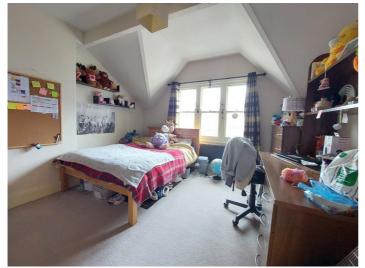

# **BEDROOM 4 (front)**

**BEDROOM 5/STUDY (front)** 

**12' 4'' x 12' 2'' (3.76m x 3.71m)** Vaulted ceiling. Sash windows to front. Single panelled radiator.

**9' 5'' x 9' 6'' (2.87m x 2.9m)** Velux roof window. Single panelled radiator.

**BEDROOM 6 (rear)** 

12' 3'' x 13' 7'' (3.73m x 4.14m) Dormer sash window to rear. Double panelled radiator.

### **BEDROOM 7 (rear)**

**12' 10'' x 10' 7'' (3.91m x 3.23m)** Dormer with sash wooden window. Double panelled radiator.

**OUTSIDE** 

Front gated enclosed area with slate steps up to front door.

Rear yard are with outbuildings and access to service road at the year. Vehicular access can be gained via the folding wooden gates.