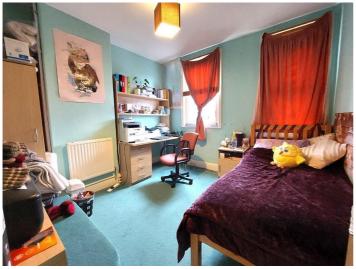

### **BEDROOM 2 (rear)**

**BEDROOM 3 (rear)** 

**10' 4'' x 10' 5'' (3.15m x 3.18m)** Two wooden sash windows to rear elevation. Single panelled radiator.

FAMILY BATHROOM

**10' 4'' x 10' 5'' (3.15m x 3.18m)** Panelled bath. Low level flush WC: Wash hand basin. Double panelled radiator. Towel radiator. Wooden sash window to front elevation.

# **BEDROOM 4 (front)**

**BEDROOM 5/STUDY (front)** 

**12' 4'' x 12' 2'' (3.76m x 3.71m)** Vaulted ceiling. Sash windows to front. Single panelled radiator.

**9' 5'' x 9' 6'' (2.87m x 2.9m)** Velux roof window. Single panelled radiator.

**BEDROOM 6 (rear)** 

12' 3'' x 13' 7'' (3.73m x 4.14m) Dormer sash window to rear. Double panelled radiator.

### **BEDROOM 7 (rear)**

**12' 10'' x 10' 7'' (3.91m x 3.23m)** Dormer with sash wooden window. Double panelled radiator.

**OUTSIDE** 

Front gated enclosed area with slate steps up to front door.

Rear yard are with outbuildings and access to service road at the year. Vehicular access can be gained via the folding wooden gates.