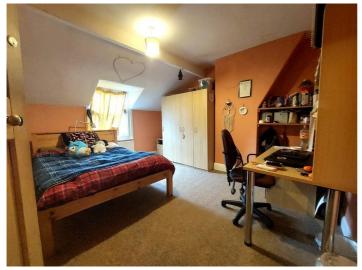

### **MASTER BEDROOM**

12' 4'' x 11' 2'' (3.76m x 3.4m)Wooden sash windows to front elevation.Period fireplace. Single panelled radiator.

11' 4'' x 13' 2'' (3.45m x 4.01m)Wooden sash window to rear elevation.Period fireplace. Single panelled radiator.

**BEDROOM 6 (rear)** 

12' 3'' x 13' 7'' (3.73m x 4.14m) Dormer sash window to rear. Double panelled radiator.