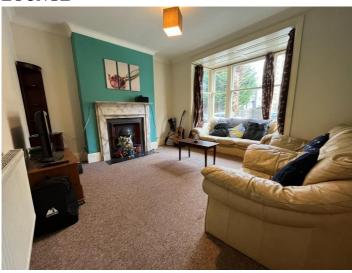

# 11' 6'' x 13' 4'' (3.51m x 4.06m)

Picture rail. Box bay window to front elevation. Marble effect wooden surround fireplace. Double panelled radiator.

**KITCHEN/DINING ROOM OVERALL** 