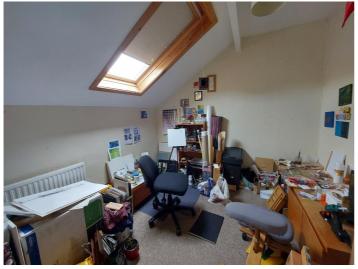

# **BEDROOM 4 (front)**

**BEDROOM 5/STUDY (front)** 

**12' 4'' x 12' 2'' (3.76m x 3.71m)** Vaulted ceiling. Sash windows to front. Single panelled radiator.

**9' 5'' x 9' 6'' (2.87m x 2.9m)** Velux roof window. Single panelled radiator.

### **BEDROOM 7 (rear)**

**12' 10'' x 10' 7'' (3.91m x 3.23m)** Dormer with sash wooden window. Double panelled radiator.

**OUTSIDE** 

Front gated enclosed area with slate steps up to front door.

Rear yard are with outbuildings and access to service road at the year. Vehicular access can be gained via the folding wooden gates.