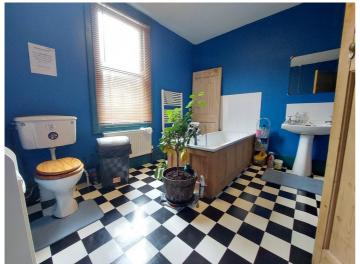

### DOWNSTAIRS SHOWER ROOM

**6' 4'' x 7' 1'' (1.93m x 2.16m)** Shower cubicle. Low flush WC: Wash hand basin. Double panelled radiator. Tiled walls. Window to side elevation

### **BEDROOM 2 (rear)**

**BEDROOM 3 (rear)** 

**10' 4'' x 10' 5'' (3.15m x 3.18m)** Two wooden sash windows to rear elevation. Single panelled radiator.

FAMILY BATHROOM

**10' 4'' x 10' 5'' (3.15m x 3.18m)** Panelled bath. Low level flush WC: Wash hand basin. Double panelled radiator. Towel radiator. Wooden sash window to front elevation.