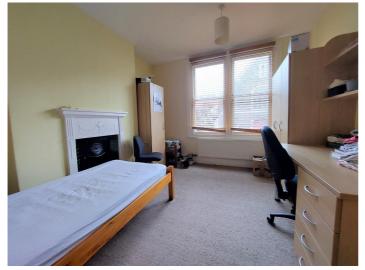

### **MASTER BEDROOM**

12' 4'' x 11' 2'' (3.76m x 3.4m)Wooden sash windows to front elevation.Period fireplace. Single panelled radiator.

11' 4'' x 13' 2'' (3.45m x 4.01m)Wooden sash window to rear elevation.Period fireplace. Single panelled radiator.