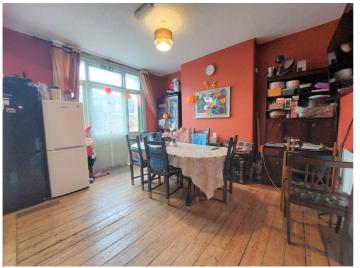

### **DINING AREA**

Continuation of exposed timber floor. Patio doors to rear garden Gas fire to chimney breast. Single panelled radiator.

**UTILITY ROOM** 

**8 ' 2'' x 6' 10'' (2.49m x 2.08m)** plumbing for washing machine. Quarry tiled floor. Door out to rear