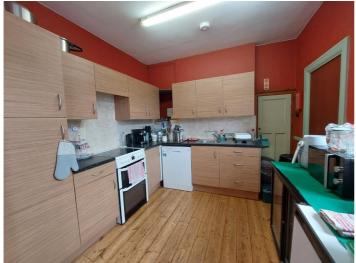

## 13' 1" x 20' 9" (3.99m x 6.32m)

Range of fitted modern base and wall units. Inset single drainer stainless steel sink unit. Space with plumbing for dishwasher. Space for electric oven. Exposed wooden floor. Opening into: