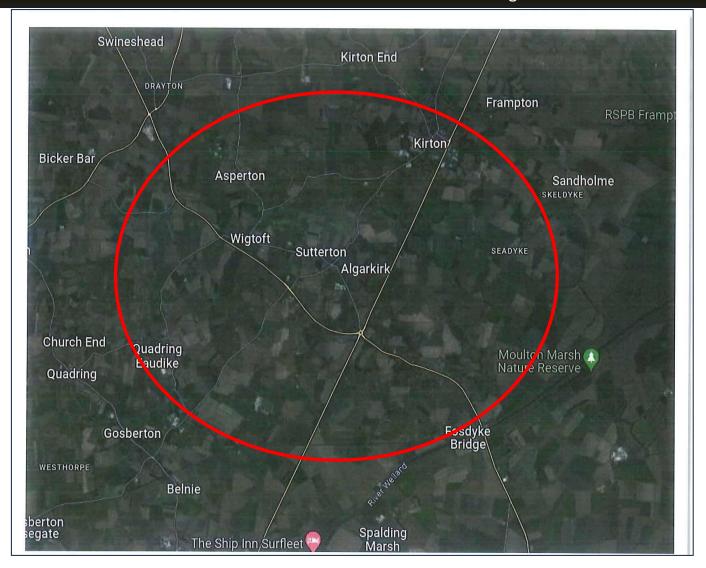

# SPALDING COMMERCIAL: 01775 765536 www.longstaff.com



# Vehicle Workshop Unit, Algarkirk, Boston, Lincolnshire

Rents - From £15,000 plus VAT, per annum (plus VAT if applicable)

- Gross Internal Area 2,675 sq.ft.
  - Flexible Terms
- Agricultural, Vehicle Repair and Other Uses
  - Shared Yard Facilities
    - Yard Parking Areas

SPALDING 01775 766766 GRANTHAM 01476 565371 BOURNE 01778 420406

### LOCATION

Mid way between Spalding and Boston.

# **DESCRIPTION**

Vehide Repair Workshop Unit 12.0m x 18.3m Lean To 12.0m x 3.11m 2.4m x 12.4m **Rear Stores** 

Workshop, Heater with Oil Tank

Generous concrete apron

Concrete floor

Double sliding doors

8.48m wide x 5.14m high 3 Phase and single phase electrics

Air lines with compressor

Clear spans

Modern, energy efficient lighting

Communal toilet facilities

Inspection Pit

# **LEASE TERMS