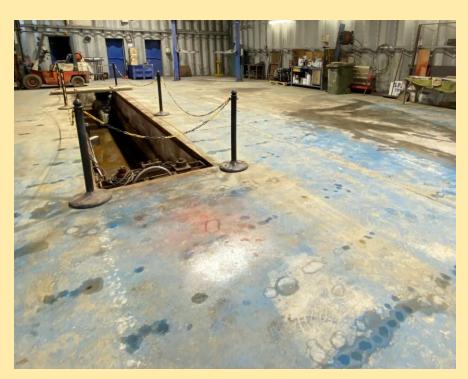

# **DESCRIPTION**

Vehide Repair Workshop Unit 12.0m x 18.3m Lean To 12.0m x 3.11m 2.4m x 12.4m **Rear Stores** 

Workshop, Heater with Oil Tank

Generous concrete apron

Concrete floor

Double sliding doors

8.48m wide x 5.14m high 3 Phase and single phase electrics

Air lines with compressor

Clear spans

Modern, energy efficient lighting

Communal toilet facilities

Inspection Pit