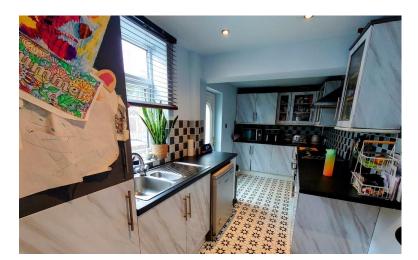

#### **KITCHEN**

16' 5" x 7' (5m x 2.13m)

Widow to the side elevation. A range of wall and base units, single drainer sink, worksurface. Built in oven, hob with extractor over. Side external door.