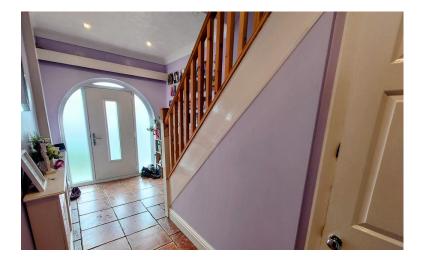

### **ENTRANCE HALL**

Entered through a composite door.. Staircase to the first floor. Under stairs store, coving to the ceiling. Radiator.