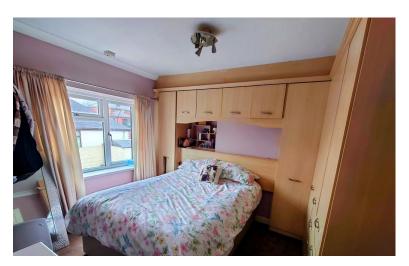

#### BEDROOM ONE

11' 10" x 10' 11" (3.61m x 3.33m)

Window to the rear elevation. Radiator.

#### **BEDROOM TWO**

10' 11" x 8' 10" (3.33m x 2.69m)

Window to the front elevation. Radiator.

#### **BEDROOM THREE**

7' x 7' (2.13m x 2.13m)

Window to the front elevation. Radiator.