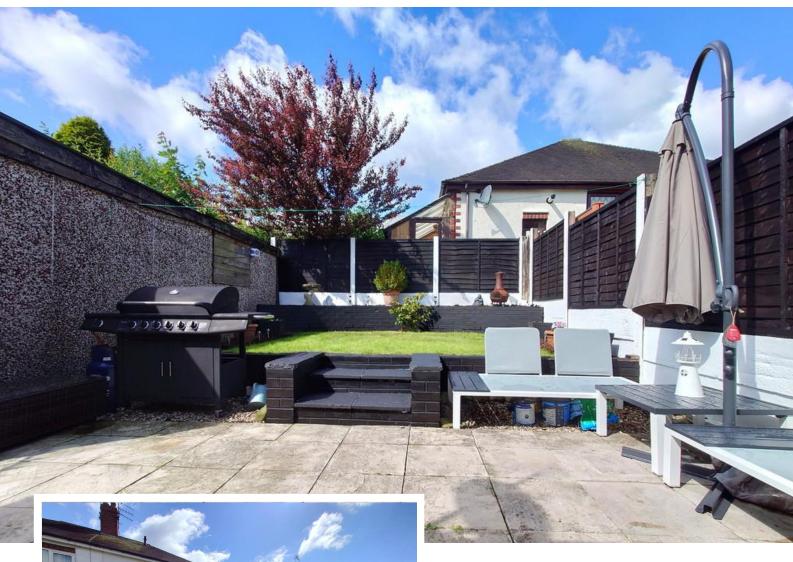

# REAR GARDEN

A stunning and nicely enclosed rear laid to lawn garden, with paved patio areas. Shrub borders and enclosed with fencing.