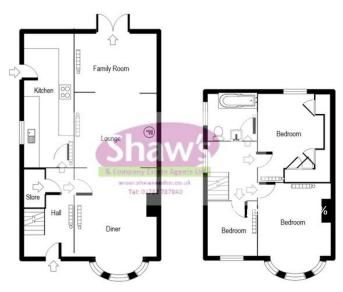

LOCAL AUTHORITY
Stoke-on-Trent City Council.

COUNCIL TAX BAND C

EPC RATING (PDF available online)
Current: 63D Potential: 78C

Whilst every attempt has been made to ensure the accuracy of the floor plan contained here, measurements of doors, windows, rooms and any other items are approximate and no responsibility is taken for any error, omission, or mis-statement and the floor plan is an illustration only as a guide.

This plan is for illustrative purposes only and should be used a such by any prospective purchase of rehand!

The services, systems, appliances, shown have not been tested and no guarantee as to their operation or efficiency can be given. Made with 1'suad Builder