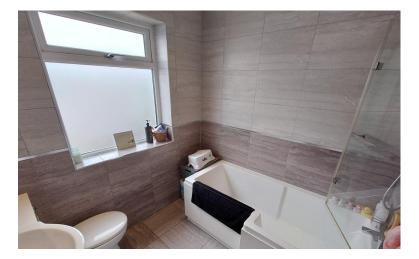

# **BATHROOM**

Window to the rear elevation. Suite comprising: panelled bath with shower over, low level W.C, wash hand basin. Recessed spotlights to the ceiling. Radiator.