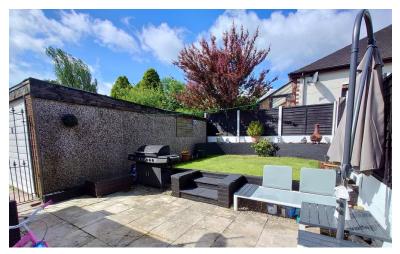

# REAR GARDEN

A stunning and nicely enclosed rear laid to lawn garden, with paved patio areas. Shrub borders and enclosed with fencing.