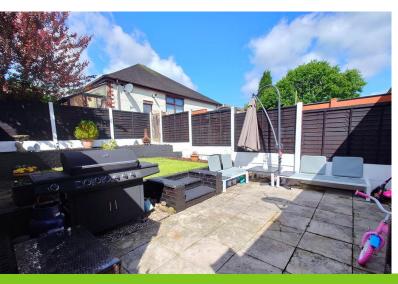

# REAR GARDEN

A stunning and nicely enclosed rear laid to lawn garden, with paved patio areas. Shrub borders and enclosed with fencing.