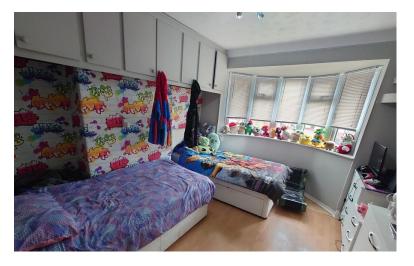

#### **BEDROOM TWO**

10' 11" x 8' 10" (3.33m x 2.69m)

Window to the front elevation. Radiator.

#### **BEDROOM THREE**

7' x 7' (2.13m x 2.13m)

Window to the front elevation. Radiator.