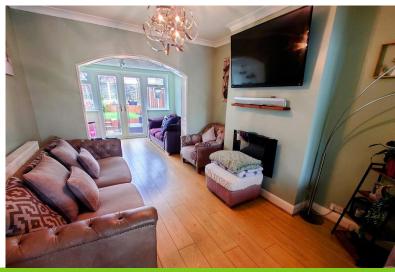

#### LOUNGE

19' 7" x 10' 11" (5.97m x 3.33m)

Extended space with French Doors to the rear garden.