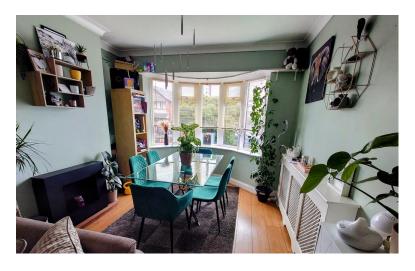

#### DINING ROOM

10' 10" x 10' 10" (3.3m x 3.3m)

Bay window to the front elevation. Radiator.