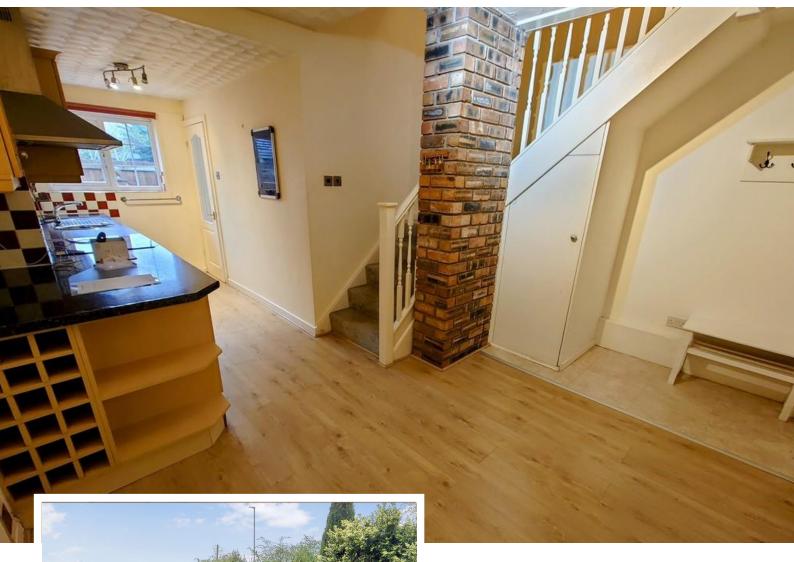

### KITCHEN/DINING ROOM

20' 9" x 12' 11" (6.32m x 3.94m)

A fitted kitchen area with worksurfaces, wall and base units etc, built in oven hob and extractor, single drainer sink, cupboard under the stairs.

### FIRST FLOOR LANDING

Access to loft.