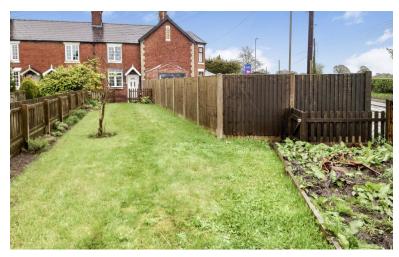

#### INTRO

Located within the rural hamlet of Arclid, Cheshire a beautifully presented two bedroom cottage with no chain, comprising, a lounge with wood stove, a spacious kitchen/dining room, rear hall & oil boiler cupboard, a white ground floor bathroom, a spacious double front bedroom, a double rear bedroom with large over stairs store area. Externally a rear patio yard. A good sized front garden area landscaped laid to lawn with views over the adjacent fields. A garden outbuilding. UPVC double glazing & oil central heating. On road parking space close by. The property is located within easy access to amenities, bus link, rail at Congleton, Crewe, Kidsgrove. Viewing imperative without further delay. (draft details subject to approval)

### **FRONTAGE**

Paved patio area, cold water tap, lawned area with shrub border and raised vegetable box.

#### REAR

Tarmac patio area, housing oil tank