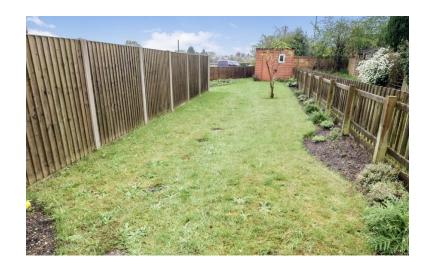

### **EXTERANLLY**

### **FRONTAGE**

Paved patio area, cold water tap, lawned area with shrub border and raised vegetable box.

### **SHED**

With light and power and double external socket.

#### REAR

Tarmac patio area, housing oil tank