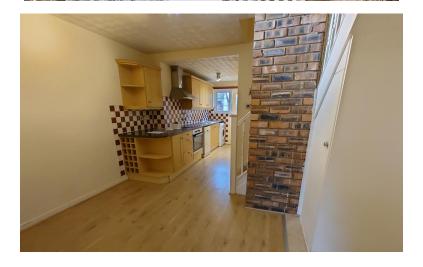

### KITCHEN/DINING ROOM

20' 9" x 12' 11" (6.32m x 3.94m)

A fitted kitchen area with worksurfaces, wall and base units etc, built in oven hob and extractor, single drainer sink, cupboard under the stairs.