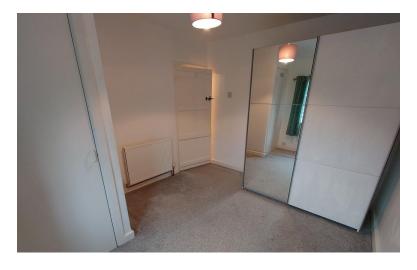

#### **BEDROOM ONE**

12' 11" x 11' 2" (3.94m x 3.4m) Window to the front, radiator.

### BEDROOM TWO

10' 8" x 9' 7" (3.25m x 2.92m)

Window to the rear, radiator, overstairs store area.