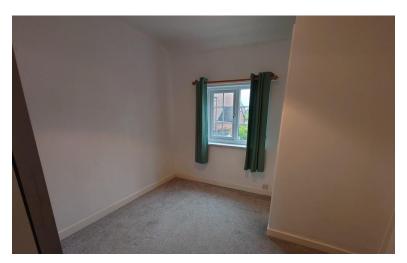

#### **BEDROOM ONE**

12' 11" x 11' 2" (3.94m x 3.4m) Window to the front, radiator.

### BEDROOM TWO

10' 8" x 9' 7" (3.25m x 2.92m)

Window to the rear, radiator, overstairs store area.