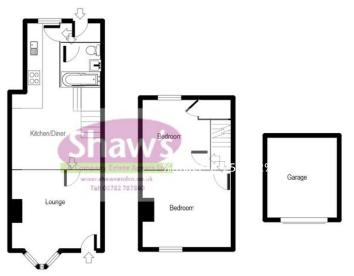

#### LOUNGE

12' 11" x 11' 3" (3.94m x 3.43m)

With an attractive box bay window to the front over looking the garden, double radiator, chimney breast with inset log burning stove, coving to the ceiling.

### KITCHEN/DINING ROOM

20' 9" x 12' 11" (6.32m x 3.94m)

A fitted kitchen area with worksurfaces, wall and base units etc, built in oven hob and extractor, single drainer sink, cupboard under the stairs.

### **GROUND FLOOR BATHROOM**

5' 11" x 5' 3" (1.8m x 1.6 m)

Comprising a panelled bath, low level bath, wash hand basin, electric shower over the bath, towel radiator.

#### **BEDROOM ONE**

12' 11" x 11' 2" (3.94m x 3.4m) Window to the front, radiator.

### BEDROOM TWO

10' 8" x 9' 7" (3.25m x 2.92m)

Window to the rear, radiator, overstairs store area.

LOCAL AUTHORITY
Cheshire East Brough Council

COUNCIL TAX BAND B

EPC RATING (PDF available online)
Current: Potential:

Whilst every attempt has been made to ensure the accuracy of the floor plan contained here, measurements of doors, windows, rooms and any other items are approximate and no responsibility is taken for any error, omission, or mis-statement and the floor plan is an illustration only as a guide.

This plan is for illustrative purposes only and should be used as such by any prospective purchaser of lenant.

The services, systems, appliances, shown have not been tested and no guarantee as to their operation or efficiency can be given. Made with Young Builder