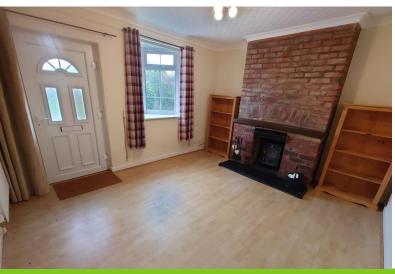

#### LOUNGE

12' 11" x 11' 3" (3.94m x 3.43m)

With an attractive box bay window to the front over looking the garden, double radiator, chimney breast with inset log burning stove, coving to the ceiling.