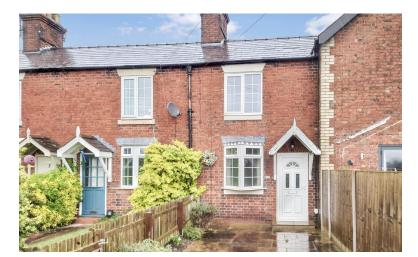

# LOCATED WITHIN ARCLID CHESHIRE

- A TWO BEDROOM COTTAGE
- BEAUTIFULLY PRESENTED
- NO CHAIN

# **Heath Terrace**

Arclid, CW11 2SU

- WITH GOOD SIZE FRONT GARDEN
- LOUNGE, SPACIOUS KITCHEN/DINER
- GF WHITE BATHROOM
- TWO DOUBLE BEDROOMS

£199,995

#### INTRO

Located within the rural hamlet of Arclid, Cheshire a beautifully presented two bedroom cottage with no chain, comprising, a lounge with wood stove, a spacious kitchen/dining room, rear hall & oil boiler cupboard, a white ground floor bathroom, a spacious double front bedroom, a double rear bedroom with large over stairs store area. Externally a rear patio yard. A good sized front garden area landscaped laid to lawn with views over the adjacent fields. A garden outbuilding. UPVC double glazing & oil central heating. On road parking space close by. The property is located within easy access to amenities, bus link, rail at Congleton, Crewe, Kidsgrove. Viewing imperative without further delay. (draft details subject to approval)