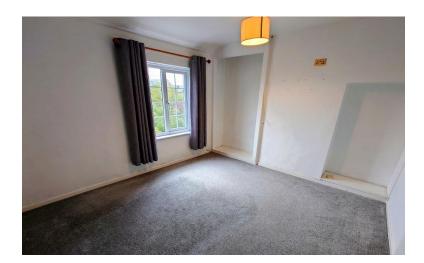

#### **BEDROOM ONE**

12' 11" x 11' 2" (3.94m x 3.4m) Window to the front, radiator.

### BEDROOM TWO

10' 8" x 9' 7" (3.25m x 2.92m)

Window to the rear, radiator, overstairs store area.