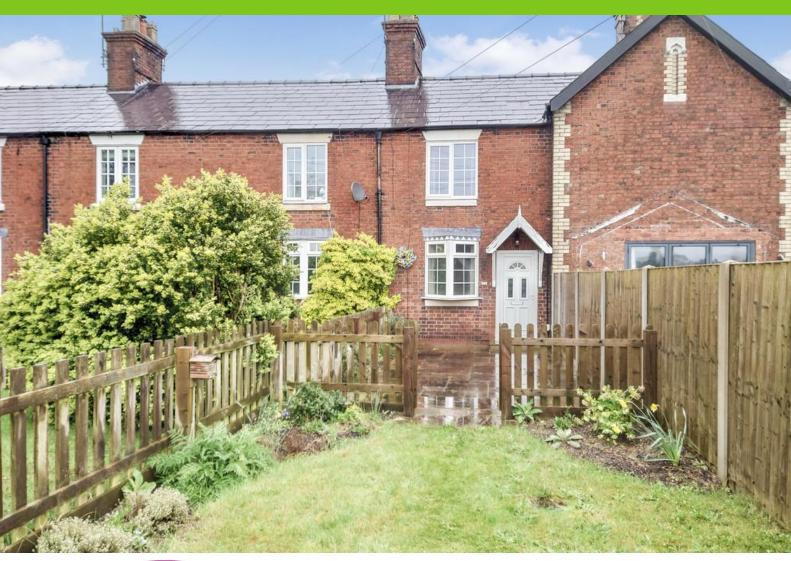

# LOCATED WITHIN ARCLID CHESHIRE

- A TWO BEDROOM COTTAGE
- BEAUTIFULLY PRESENTED
- NO CHAIN

# **Heath Terrace**

Arclid, CW11 2SU

- WITH GOOD SIZE FRONT GARDEN
- LOUNGE, SPACIOUS KITCHEN/DINER
- GF WHITE BATHROOM
- TWO DOUBLE BEDROOMS

£199,995

#### INTRO

Located within the rural hamlet of Arclid, Cheshire a beautifully presented two bedroom cottage with no chain, comprising, a lounge with wood stove, a spacious kitchen/dining room, rear hall & oil boiler cupboard, a white ground floor bathroom, a spacious double front bedroom, a double rear bedroom with large over stairs store area. Externally a rear patio yard. A good sized front garden area landscaped laid to lawn with views over the adjacent fields. A garden outbuilding. UPVC double glazing & oil central heating. On road parking space close by. The property is located within easy access to amenities, bus link, rail at Congleton, Crewe, Kidsgrove. Viewing imperative without further delay. (draft details subject to approval)

### **FRONTAGE**

Paved patio area, cold water tap, lawned area with shrub border and raised vegetable box.