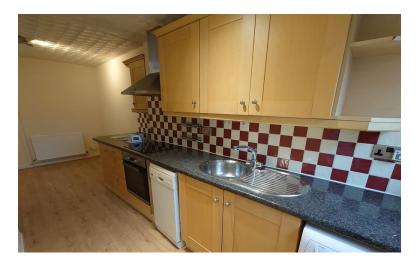

### KITCHEN/DINING ROOM

20' 9" x 12' 11" (6.32m x 3.94m)

A fitted kitchen area with worksurfaces, wall and base units etc, built in oven hob and extractor, single drainer sink, cupboard under the stairs.